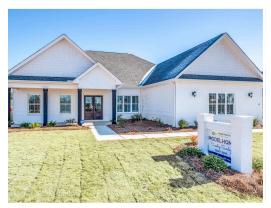

# Dogwood

**Home Plan** 

Starting at \$560,899

**SQ FT:** 3,088

**Beds:** 4 **Baths:** 3.0

Garage: 2 Standard

Elevation G

Elevation H

### **ABOUT THIS PLAN**

This plan is sure to steal the show, just like a dogwood tree in full bloom. The long front porch is a perfect primer for all of the beauty housed in these four walls. The entryway is flanked with a study on one side and a formal dining on the other, and then you are lead directly into the large kitchen. An abundance of storage, both in cabinets and in the pantry, coupled with the large eat in island make this space a chef's dream. The kitchen flows seamlessly into the large great room with a corner fireplace and wall of windows looking out onto the covered porch on the rear of the home. Off to one side of the main living area you'll find the primary suite that leaves nothing to be desired: tray ceilings, soaking bathtub, roomy shower, and one of the largest walk-in closets we have ever laid eyes on. The opposite side of the main living area is home to three additional bedrooms and two full bathrooms, plus a drop zone and laundry room that lead into the garage. What more