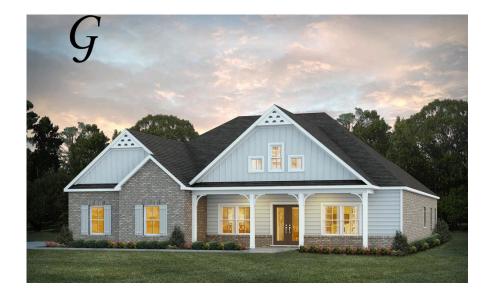

# Dogwood

**Home Plan** 

Starting at \$560,899

**SQ FT:** 3,088

**Beds:** 4 **Baths:** 3.0

Garage: 2 Standard

Elevation G

Elevation H

### **ABOUT THIS PLAN**

This plan is sure to steal the show, just like a dogwood tree in full bloom. The long front porch is a perfect primer for all of the beauty housed in these four walls. The entryway is flanked with a study on one side and a formal dining on the other, and then you are lead directly into the large kitchen. An abundance of storage, both in cabinets and in the pantry, coupled with the large eat in island make this space a chef's dream. The kitchen flows seamlessly into the large great room with a corner fireplace and wall of windows looking out onto the covered porch on the rear of the home. Off to one side of the main living area you'll find the primary suite that leaves nothing to be desired: tray ceilings, soaking bathtub, roomy shower, and one of the largest walk-in closets we have ever laid eyes on. The opposite side of the main living area is home to three additional bedrooms and two full bathrooms, plus a drop zone and laundry room that lead into the garage. What more