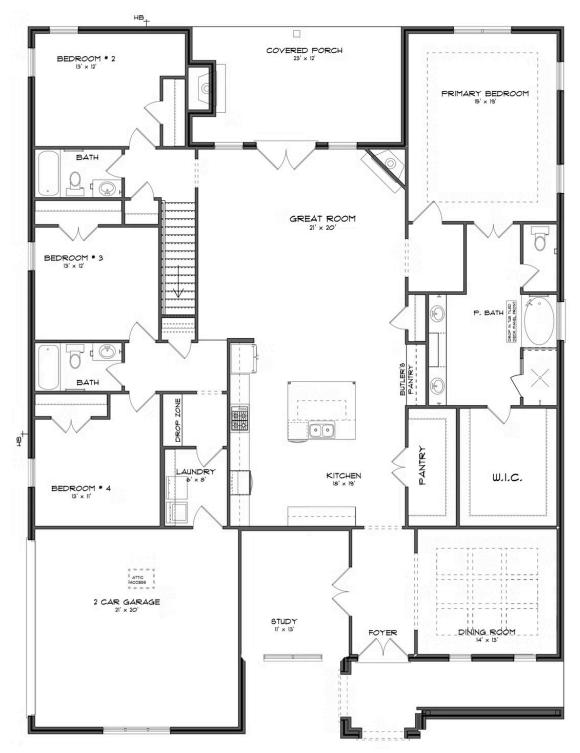

#### **ABOUT THIS PLAN**

This plan is sure to steal the show, just like a dogwood tree in full bloom. The long front porch is a perfect primer for all of the beauty housed in these four walls. The entryway is flanked with a study on one side and a formal dining on the other, and then you are lead directly into the large kitchen. An abundance of storage, both in cabinets and in the pantry, coupled with the large eat in island make this space a chef's dream. The kitchen flows seamlessly into the large great room with a corner fireplace and wall of windows looking out onto the covered porch on the rear of the home. Off to one side of the main living area you'll find the primary suite that leaves nothing to be desired: tray ceilings, soaking bathtub, roomy shower, and one of the largest walk-in closets we have ever laid eyes on. The opposite side of the main living area is home to three additional bedrooms and two full bathrooms, plus a drop zone and laundry room that lead into the garage. On the 2nd floor there is a large Bonus Boom with a sitting area and full bath. What more could you need in a home?!

### **FIRST FLOOR (H)**

Prices, plans, dimensions, features, specifications, materials, and availability of homes or communities are subject to change without notice or obligation. Illustrations are artists depictions only and may differ from completed improvements. All prices subject to change without notice. Please contact your sales associate before writing an offer.