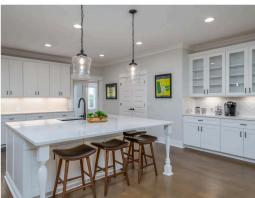

#### **ABOUT THIS PLAN**

This plan is sure to steal the show, just like a dogwood tree in full bloom. The long front porch is a perfect primer for all of the beauty housed in these four walls. The entryway is flanked with a study on one side and a formal dining on the other, and then you are lead directly into the large kitchen. An abundance of storage, both in cabinets and in the pantry, coupled with the large eat in island make this space a chef's dream. The kitchen flows seamlessly into the large great room with a corner fireplace and wall of windows looking out onto the covered porch on the rear of the home. Off to one side of the main living area you'll find the primary suite that leaves nothing to be desired: tray ceilings, soaking bathtub, roomy shower, and one of the largest walk-in closets we have ever laid eyes on. The opposite side of the main living area is home to three additional bedrooms and two full bathrooms, plus a drop zone and laundry room that lead into the garage. On the 2nd floor there is a large Bonus Boom with a sitting area and full bath. What more could you need in a home?!