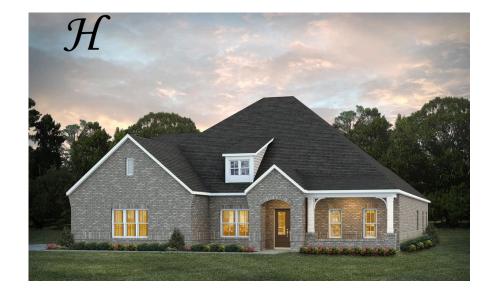

# Dogwood II Home Plan

Starting at \$595,099

**SQ FT**: 3,705 **Beds**: 4

**Baths:** 4.0

Garage: 2 Standard

Elevation G

Elevation H

### **FIRST FLOOR (H)**

Prices, plans, dimensions, features, specifications, materials, and availability of homes or communities are subject to change without notice or obligation. Illustrations are artists depictions only and may differ from completed improvements. All prices subject to change without notice. Please contact your sales associate before writing an offer.