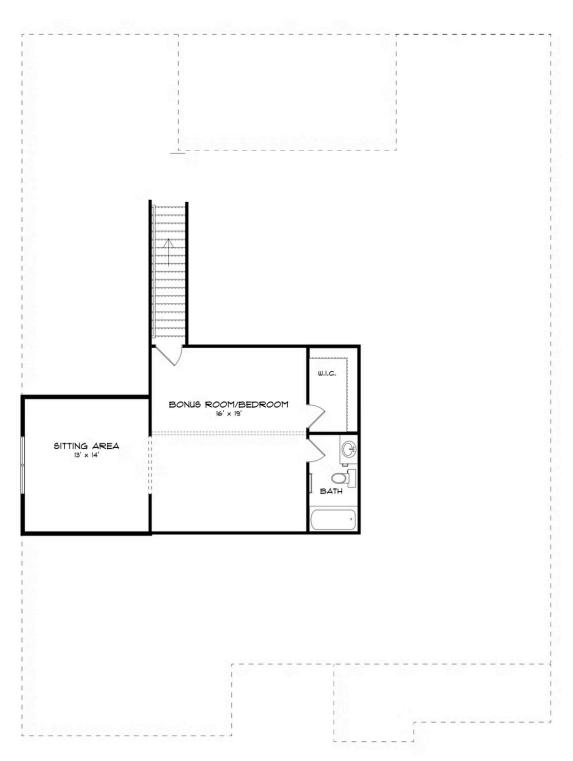

## **SECOND FLOOR (H)**

Prices, plans, dimensions, features, specifications, materials, and availability of homes or communities are subject to change without notice or obligation. Illustrations are artists depictions only and may differ from completed improvements. All prices subject to change without notice. Please contact your sales associate before writing an offer.

#### **ABOUT THIS PLAN**

This plan is sure to steal the show, just like a dogwood tree in full bloom. The long front porch is a perfect primer for all of the beauty housed in these four walls. The entryway is flanked with a study on one side and a formal dining on the other, and then you are lead directly into the large kitchen. An abundance of storage, both in cabinets and in the pantry, coupled with the large eat in island make this space a chef's dream. The kitchen flows seamlessly into the large great room with a corner fireplace and wall of windows looking out onto the covered porch on the rear of the home. Off to one side of the main living area you'll find the primary suite that leaves nothing to be desired: tray ceilings, soaking bathtub, roomy shower, and one of the largest walk-in closets we have ever laid eyes on. The opposite side of the main living area is home to three additional bedrooms and two full bathrooms, plus a drop zone and laundry room that lead into the garage. On the 2nd floor there is a large Bonus Boom with a sitting area and full bath. What more could you need in a home?!