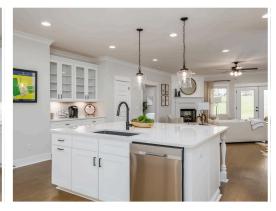

#### **ABOUT THIS PLAN**

This plan is sure to steal the show, just like a dogwood tree in full bloom. The long front porch is a perfect primer for all of the beauty housed in these four walls. The entryway is flanked with a study on one side and a formal dining on the other, and then you are lead directly into the large kitchen. An abundance of storage, both in cabinets and in the pantry, coupled with the large eat in island make this space a chef's dream. The kitchen flows seamlessly into the large great room with a corner fireplace and wall of windows looking out onto the covered porch on the rear of the home. Off to one side of the main living area you'll find the primary suite that leaves nothing to be desired: tray ceilings, soaking bathtub, roomy shower, and one of the largest walk-in closets we have ever laid eyes on. The opposite side of the main living area is home to three additional bedrooms and two full bathrooms, plus a drop zone and laundry room that lead into the garage. On the 2nd floor there is a large Bonus Boom with a sitting area and full bath. What more could you need in a home?!