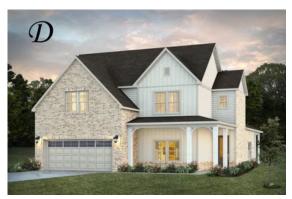

# Cunningham Home Plan

Starting at \$506,099

SQ FT: 3,089 Beds: 5 Baths: 3.0 Garage: 2 Standard

Elevation D

Elevation E

## **ABOUT THIS PLAN**

The "Cunningham" floorplan features cunning details that will have you falling in love with this plan. The "Cunningham" boasts two entrances, one through the garage to the mudroom and one through the large, covered porch to the foyer. The foyer leads directly into the all-in-one kitchen, great room and dining room. The open-concept is a dream for entertaining or spending quality time together. The primary retreat off of the kitchen features a luxurious primary bathroom and two extensive walk-in closets. With two vanities on either side of the primary bathroom, you will never be fighting for counter space or elbow room. The upstairs flaunts a unique design with a loft, two bedrooms and a sweeping bonus room/bedroom. Need more space for a playroom? Make it a bonus room! Need a little more guest room or family room? Make it a bedroom and sitting area! The "Cunningham" floorplan offers endless possibilities to cater your house to your needs.