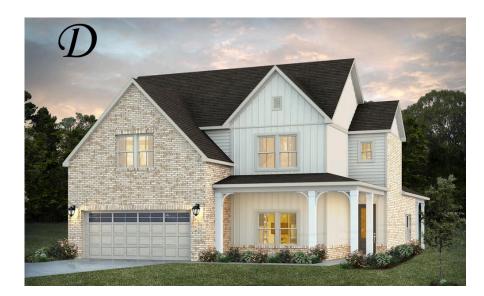

# Cunningham Home Plan

Starting at \$506,099

SQ FT: 3,089 Beds: 5 Baths: 3.0 Garage: 2 Standard

Elevation D

Elevation E

## **ABOUT THIS PLAN**

The "Cunningham" floorplan features cunning details that will have you falling in love with this plan. The "Cunningham" boasts two entrances, one through the garage to the mudroom and one through the large, covered porch to the foyer. The foyer leads directly into the all-in-one kitchen, great room and dining room. The open-concept is a dream for entertaining or spending quality time together. The primary retreat off of the kitchen features a luxurious primary bathroom and two extensive walk-in closets. With two vanities on either side of the primary bathroom, you will never be fighting for counter space or elbow room. The upstairs flaunts a unique design with a loft, two bedrooms and a sweeping bonus room/bedroom. Need more space for a playroom? Make it a bonus room! Need a little more guest room or family room? Make it a bedroom and sitting area! The "Cunningham" floorplan offers endless possibilities to cater your house to your needs.