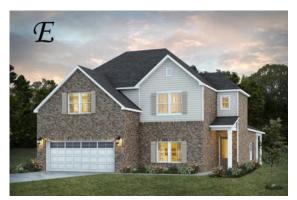

# Cunningham Home Plan

Starting at \$506,099

SQ FT: 3,089 Beds: 5 Baths: 3.0 Garage: 2 Standard

Elevation D

Elevation E

## **ABOUT THIS PLAN**

The "Cunningham" floorplan features cunning details that will have you falling in love with this plan. The "Cunningham" boasts two entrances, one through the garage to the mudroom and one through the large, covered porch to the foyer. The foyer leads directly into the all-in-one kitchen, great room and dining room. The open-concept is a dream for entertaining or spending quality time together. The primary retreat off of the kitchen features a luxurious primary bathroom and two extensive walk-in closets. With two vanities on either side of the primary bathroom, you will never be fighting for counter space or elbow room. The upstairs flaunts a unique design with a loft, two bedrooms and a sweeping bonus room/bedroom. Need more space for a playroom? Make it a bonus room! Need a little more guest room or family room? Make it a bedroom and sitting area! The "Cunningham" floorplan offers endless possibilities to cater your house to your needs.