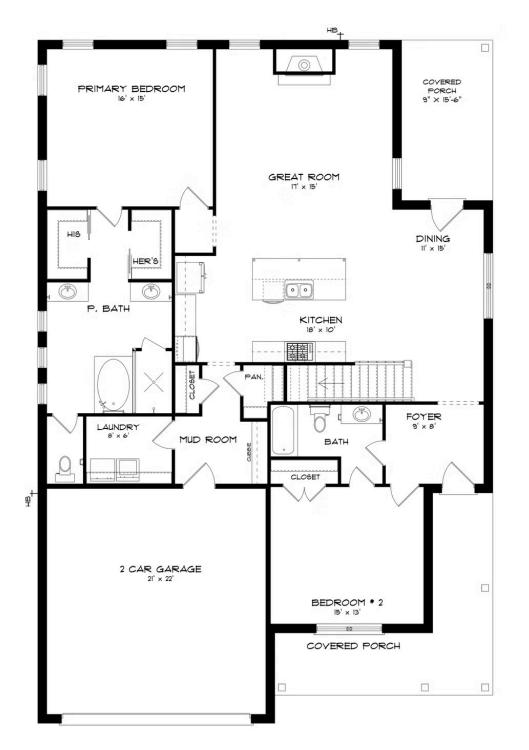

### FIRST FLOOR (D)

Prices, plans, dimensions, features, specifications, materials, and availability of homes or communities are subject to change without notice or obligation. Illustrations are artists depictions only and may differ from completed improvements. All prices subject to change without notice. Please contact your sales associate before writing an offer.

## **ABOUT THIS PLAN**

The "Cunningham" floorplan features cunning details that will have you falling in love with this plan. The "Cunningham" boasts two entrances, one through the garage to the mudroom and one through the large, covered porch to the foyer. The foyer leads directly into the all-in-one kitchen, great room and dining room. The open-concept is a dream for entertaining or spending quality time together. The primary retreat off of the kitchen features a luxurious primary bathroom and two extensive walk-in closets. With two vanities on either side of the primary bathroom, you will never be fighting for counter space or elbow room. The upstairs flaunts a unique design with a loft, two bedrooms and a sweeping bonus room/bedroom. Need more space for a playroom? Make it a bonus room! Need a little more guest room or family room? Make it a bedroom and sitting area! The "Cunningham" floorplan offers endless possibilities to cater your house to your needs.