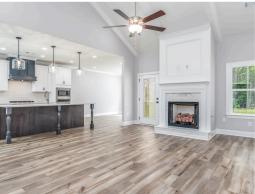

### **ABOUT THIS PLAN**

Introducing "The Bridgeton" - a fabulously designed 4-bedroom, 3.5-bath home that blends comfort and style seamlessly. Enjoy the stunning great room with vaulted ceilings and a cozy fireplace, perfect for family gatherings. The generously sized primary bedroom offers a peaceful retreat tucked away in the back of the home, while three additional bedrooms provide private sanctuaries with ample closet space and two full bathrooms. Unwind on the rear covered patio for outdoor relaxation or create culinary masterpieces in the kitchen with a beautiful island perfect for socializing. "The Bridgeton" also caters to multi-generational living with an in-suite sleeping area. Ample storage options and a 3-car garage complete this perfect living space. The "Bridgeton" was tailor-made for spacious living!

## **PLAN GALLERY**