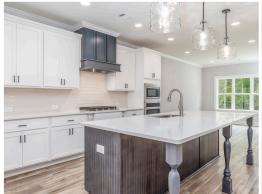

### **ABOUT THIS PLAN**

Introducing "The Bridgeton" - a fabulously designed 4-bedroom, 3.5-bath home that blends comfort and style seamlessly. Enjoy the stunning great room with vaulted ceilings and a cozy fireplace, perfect for family gatherings. The generously sized primary bedroom offers a peaceful retreat tucked away in the back of the home, while three additional bedrooms provide private sanctuaries with ample closet space and two full bathrooms. Unwind on the rear covered patio for outdoor relaxation or create culinary masterpieces in the kitchen with a beautiful island perfect for socializing. "The Bridgeton" also caters to multi-generational living with an in-suite sleeping area. Ample storage options and a 3-car garage complete this perfect living space. The "Bridgeton" was tailor-made for spacious living!

## **PLAN GALLERY**