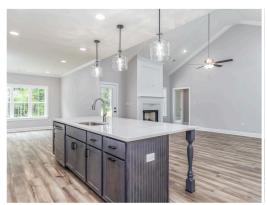

### **ABOUT THIS PLAN**

Introducing "The Bridgeton" - a fabulously designed 4-bedroom, 3.5-bath home that blends comfort and style seamlessly. Enjoy the stunning great room with vaulted ceilings and a cozy fireplace, perfect for family gatherings. The generously sized primary bedroom offers a peaceful retreat tucked away in the back of the home, while three additional bedrooms provide private sanctuaries with ample closet space and two full bathrooms. Unwind on the rear covered patio for outdoor relaxation or create culinary masterpieces in the kitchen with a beautiful island perfect for socializing. "The Bridgeton" also caters to multi-generational living with an in-suite sleeping area. Ample storage options and a 3-car garage complete this perfect living space. The "Bridgeton" was tailor-made for spacious living!

## **PLAN GALLERY**