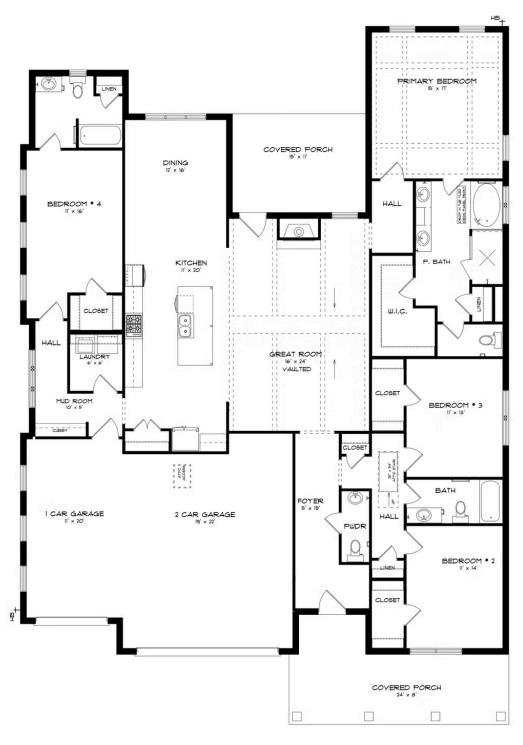

### **ABOUT THIS PLAN**

Introducing "The Bridgeton" - a fabulously designed 4-bedroom, 3.5-bath home that blends comfort and style seamlessly. Enjoy the stunning great room with vaulted ceilings and a cozy fireplace, perfect for family gatherings. The generously sized primary bedroom offers a peaceful retreat tucked away in the back of the home, while three additional bedrooms provide private sanctuaries with ample closet space and two full bathrooms. Unwind on the rear covered patio for outdoor relaxation or create culinary masterpieces in the kitchen with a beautiful island perfect for socializing. "The Bridgeton" also caters to multi-generational living with an in-suite sleeping area. Ample storage options and a 3-car garage complete this perfect living space. The "Bridgeton" was tailor-made for spacious living!

## **PLAN GALLERY**