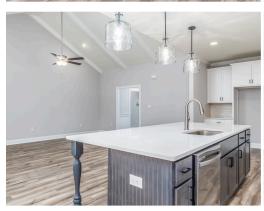

### **ABOUT THIS PLAN**

Introducing "The Bridgeton" - a fabulously designed 4-bedroom, 3.5-bath home that blends comfort and style seamlessly. Enjoy the stunning great room with vaulted ceilings and a cozy fireplace, perfect for family gatherings. The generously sized primary bedroom offers a peaceful retreat tucked away in the back of the home, while three additional bedrooms provide private sanctuaries with ample closet space and two full bathrooms. Unwind on the rear covered patio for outdoor relaxation or create culinary masterpieces in the kitchen with a beautiful island perfect for socializing. "The Bridgeton" also caters to multi-generational living with an in-suite sleeping area. Ample storage options and a 3-car garage complete this perfect living space. The "Bridgeton" was tailor-made for spacious living!

## **PLAN GALLERY**