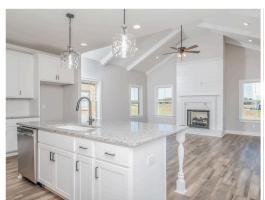

#### **ABOUT THIS PLAN**

One of our most unique floorplans, the "Bellemeade" features 4 bedrooms and 3.5 bathrooms with optimized living space. When entering through the covered porch, you are immediately met with an elegant study off the foyer. The foyer leads into the abundant kitchen and great room. The great room boasts vaulted ceilings and a center fireplace for all those cozy family gatherings. The kitchen features a grand island with plenty of sitting space and a large pantry. The primary suite has a roomy design, and the primary bath is equipped with double granite vanities, garden/soaking tub, separate tiled shower with a glass door and a spacious walk-in closet. The home is complete with 3 additional bedrooms and 2 bathrooms.