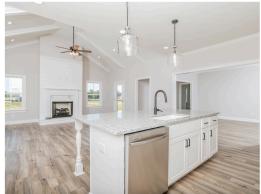

#### **ABOUT THIS PLAN**

One of our most unique floorplans, the "Bellemeade" features 4 bedrooms and 3.5 bathrooms with optimized living space. When entering through the covered porch, you are immediately met with an elegant study off the foyer. The foyer leads into the abundant kitchen and great room. The great room boasts vaulted ceilings and a center fireplace for all those cozy family gatherings. The kitchen features a grand island with plenty of sitting space and a large pantry. The primary suite has a roomy design, and the primary bath is equipped with double granite vanities, garden/soaking tub, separate tiled shower with a glass door and a spacious walk-in closet. The home is complete with 3 additional bedrooms and 2 bathrooms.