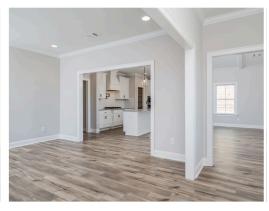

#### **ABOUT THIS PLAN**

One of our most unique floorplans, the "Bellemeade" features 4 bedrooms and 3.5 bathrooms with optimized living space. When entering through the covered porch, you are immediately met with an elegant study off the foyer. The foyer leads into the abundant kitchen and great room. The great room boasts vaulted ceilings and a center fireplace for all those cozy family gatherings. The kitchen features a grand island with plenty of sitting space and a large pantry. The primary suite has a roomy design, and the primary bath is equipped with double granite vanities, garden/soaking tub, separate tiled shower with a glass door and a spacious walk-in closet. The home is complete with 3 additional bedrooms and 2 bathrooms.