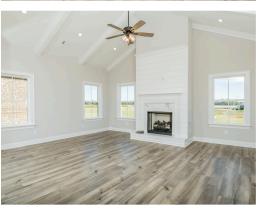

#### **ABOUT THIS PLAN**

One of our most unique floorplans, the "Bellemeade" features 4 bedrooms and 3.5 bathrooms with optimized living space. When entering through the covered porch, you are immediately met with an elegant study off the foyer. The foyer leads into the abundant kitchen and great room. The great room boasts vaulted ceilings and a center fireplace for all those cozy family gatherings. The kitchen features a grand island with plenty of sitting space and a large pantry. The primary suite has a roomy design, and the primary bath is equipped with double granite vanities, garden/soaking tub, separate tiled shower with a glass door and a spacious walk-in closet. The home is complete with 3 additional bedrooms and 2 bathrooms.