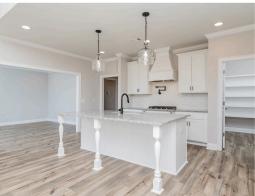

#### **ABOUT THIS PLAN**

One of our most unique floorplans, the "Bellemeade" features 4 bedrooms and 3.5 bathrooms with optimized living space. When entering through the covered porch, you are immediately met with an elegant study off the foyer. The foyer leads into the abundant kitchen and great room. The great room boasts vaulted ceilings and a center fireplace for all those cozy family gatherings. The kitchen features a grand island with plenty of sitting space and a large pantry. The primary suite has a roomy design, and the primary bath is equipped with double granite vanities, garden/soaking tub, separate tiled shower with a glass door and a spacious walk-in closet. The home is complete with 3 additional bedrooms and 2 bathrooms.

# **PLAN GALLERY**

## **PLAN GALLERY**