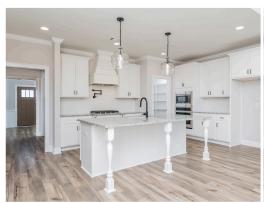

#### **ABOUT THIS PLAN**

One of our most unique floorplans, the "Bellemeade" features 4 bedrooms and 3.5 bathrooms with optimized living space. When entering through the covered porch, you are immediately met with an elegant study off the foyer. The foyer leads into the abundant kitchen and great room. The great room boasts vaulted ceilings and a center fireplace for all those cozy family gatherings. The kitchen features a grand island with plenty of sitting space and a large pantry. The primary suite has a roomy design, and the primary bath is equipped with double granite vanities, garden/soaking tub, separate tiled shower with a glass door and a spacious walk-in closet. The home is complete with 3 additional bedrooms and 2 bathrooms.

# **PLAN GALLERY**

## **PLAN GALLERY**