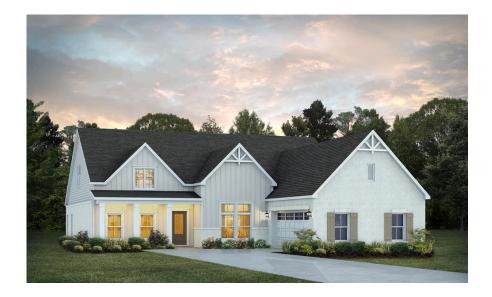

# **Bellemeade II**

**Home Plan** 

Starting at \$563,399

**SQ FT:** 3,094

**Beds:** 4 **Baths:** 4.5

Garage: 2 Standard

**ELEVATION G** 

**ELEVATION H** 

#### **ABOUT THIS PLAN**

Experience the captivating allure of the Bellemeade II, boasting 4 bedrooms and 4.5 bathrooms. Step into an inviting study from the covered porch. Entertain seamlessly in the expansive kitchen and great room with vaulted ceilings and a cozy fireplace. The kitchen dazzles with a grand island and large pantry, perfect for hosting gatherings. The primary suite indulges with double granite vanities, a garden tub, separate shower, and ample closet space. The first floor offers 3 additional bedrooms and 2 baths, ideal for guests. Upstairs, a spacious bonus room and full bath await, promising endless entertainment possibilities.