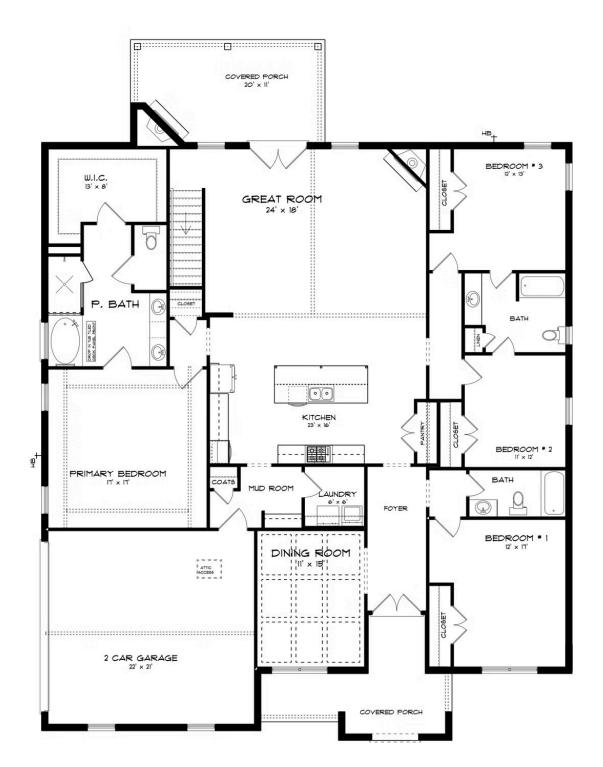

FIRST FLOOR (J)

Prices, plans, dimensions, features, specifications, materials, and availability of homes or communities are subject to change without notice or obligation. Illustrations are artists depictions only and may differ from completed improvements. All prices subject to change without notice. Please contact your sales associate before writing an offer.

## **ABOUT THIS PLAN**

The "Bainbridge II" Plan is perfect for those who prefer elegance and space. This 5 bedroom, 4 bathroom plan features a sweeping great room and kitchen area that is perfect for cooking while also entertaining. A separate dining room is located at the front of the house connecting to the elegant foyer entry flowing into the open kitchen and great room. The kitchen features an attractive granite island that has plenty of seating space perfect for serving food while also entertaining guest in the great room. The grand primary suite provides a large private space along with a connecting bathroom complete with double vanity, separate shower, soaking tub and abundant storage space in the large walk in closet and linen closet. Three more bedrooms complete this floor plan, all with plentiful closet space along with two full bathrooms. The 2nd floor features a large bonus room with sitting area, a full bath & closet. This well laid floor plan can accommodate the space needed for a big family all in the space of one floor.