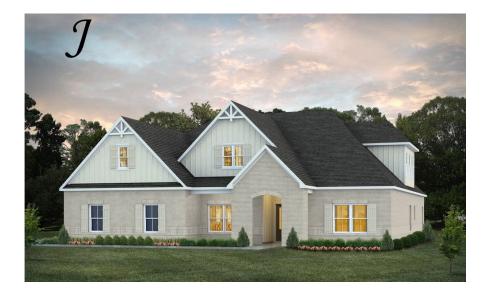

Bainbridge II Home Plan

Starting at \$581,599

SQ FT: 3,489 Beds: 5 Baths: 4.0 Garage: 2 Standard

Elevation H

Elevation J

## **ABOUT THIS PLAN**

The "Bainbridge II" Plan is perfect for those who prefer elegance and space. This 5 bedroom, 4 bathroom plan features a sweeping great room and kitchen area that is perfect for cooking while also entertaining. A separate dining room is located at the front of the house connecting to the elegant foyer entry flowing into the open kitchen and great room. The kitchen features an attractive granite island that has plenty of seating space perfect for serving food while also entertaining guest in the great room. The grand primary suite provides a large private space along with a connecting bathroom complete with double vanity, separate shower, soaking tub and abundant storage space in the large walk in closet and linen closet. Three more bedrooms complete this floor plan, all with plentiful closet space along with two full bathrooms. The 2nd floor features a large bonus room with sitting area, a full bath & closet. This well laid floor plan can accommodate the space needed for a big family all in the space of one floor.