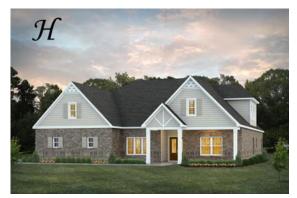

Bainbridge II Home Plan

Starting at \$581,599

SQ FT: 3,489 Beds: 5 Baths: 4.0 Garage: 2 Standard

Elevation H

Elevation J

## **ABOUT THIS PLAN**

The "Bainbridge II" Plan is perfect for those who prefer elegance and space. This 5 bedroom, 4 bathroom plan features a sweeping great room and kitchen area that is perfect for cooking while also entertaining. A separate dining room is located at the front of the house connecting to the elegant foyer entry flowing into the open kitchen and great room. The kitchen features an attractive granite island that has plenty of seating space perfect for serving food while also entertaining guest in the great room. The grand primary suite provides a large private space along with a connecting bathroom complete with double vanity, separate shower, soaking tub and abundant storage space in the large walk in closet and linen closet. Three more bedrooms complete this floor plan, all with plentiful closet space along with two full bathrooms. The 2nd floor features a large bonus room with sitting area, a full bath & closet. This well laid floor plan can accommodate the space needed for a big family all in the space of one floor.