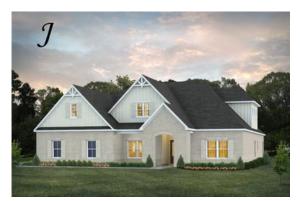

Bainbridge II Home Plan

Starting at \$581,599

SQ FT: 3,489 Beds: 5 Baths: 4.0 Garage: 2 Standard

Elevation H

Elevation J

## **ABOUT THIS PLAN**

The "Bainbridge II" Plan is perfect for those who prefer elegance and space. This 5 bedroom, 4 bathroom plan features a sweeping great room and kitchen area that is perfect for cooking while also entertaining. A separate dining room is located at the front of the house connecting to the elegant foyer entry flowing into the open kitchen and great room. The kitchen features an attractive granite island that has plenty of seating space perfect for serving food while also entertaining guest in the great room. The grand primary suite provides a large private space along with a connecting bathroom complete with double vanity, separate shower, soaking tub and abundant storage space in the large walk in closet and linen closet. Three more bedrooms complete this floor plan, all with plentiful closet space along with two full bathrooms. The 2nd floor features a large bonus room with sitting area, a full bath & closet. This well laid floor plan can accommodate the space needed for a big family all in the space of one floor.