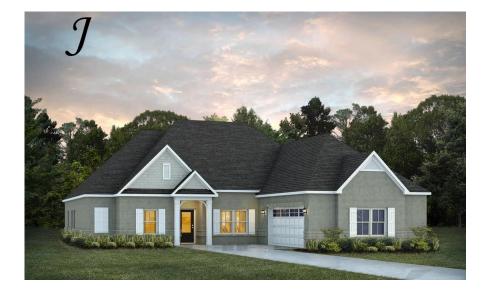

Alexandria Home Plan

Starting at \$525,899

SQ FT: 2,705 Beds: 4 Baths: 3.0 Garage: 2 Standard



Elevation G



Elevation H

# **ABOUT THIS PLAN**

The "Alexandria" is sure to provide a delightful living experience with its one-story design and easy access and flow from room to room. This Ranch-style home is sure to please! The appealing entry foyer is sophisticated yet open and joins the formal dining room and offers an additional room useful as a study or living room. The open vaulted great room and kitchen with large center granite island is made for entertaining. The unique primary suite offers a large bedroom area, functional primary bath with split granite vanities, garden/soaking tub and tiled shower with glass door and his and hers walk in closets. The additional three bedrooms