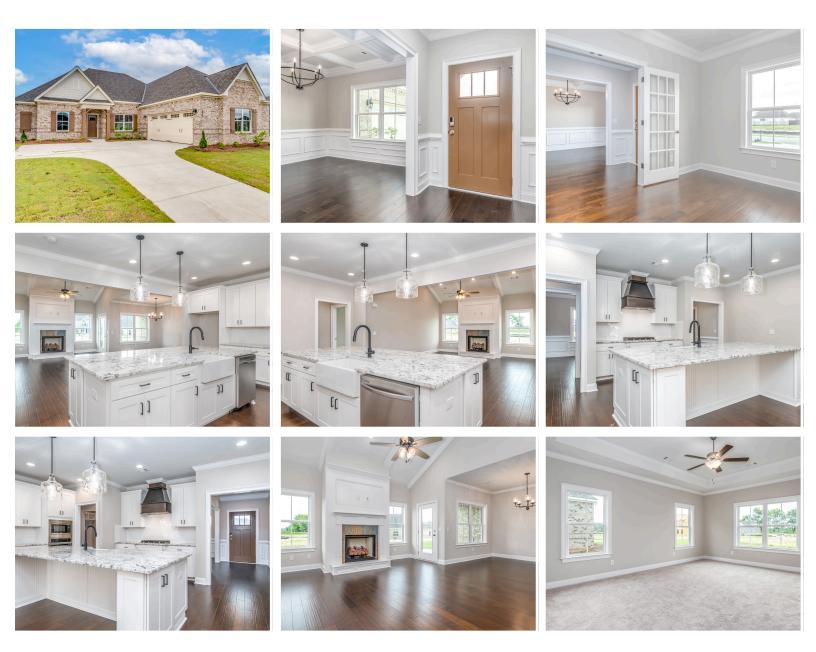

# **ABOUT THIS PLAN**

The "Alexandria" is sure to provide a delightful living experience with its one-story design and easy access and flow from room to room. This Ranch-style home is sure to please! The appealing entry foyer is sophisticated yet open and joins the formal dining room and offers an additional room useful as a study or living room. The open vaulted great room and kitchen with large center granite island is made for entertaining. The unique primary suite offers a large bedroom area, functional primary bath with split granite vanities, garden/soaking tub and tiled shower with glass door and his and hers walk in closets. The additional three bedrooms provide plenty of closet space and two additional bathrooms. This highly desirable plan is perfect for multiple lifestyles.

### **PLAN GALLERY**