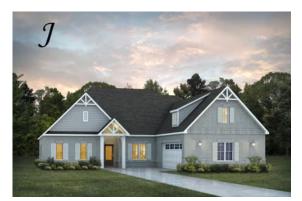

Alexandria II Home Plan

Starting at \$558,099

SQ FT: 3,160 Beds: 4 Baths: 4.0 Garage: 2 Standard

Elevation H

Elevation J

# **ABOUT THIS PLAN**

The "Alexandria II" is sure to provide a delightful living experience with its two-story design and easy access and flow from room to room. This Ranch-style home with second floor bonus room is sure to please! The appealing entry foyer is sophisticated yet open and joins the formal dining room and offers an additional room useful as a study or living room. The open vaulted great room and kitchen with large center granite island is made for entertaining. The unique primary suite offers a large bedroom area, functional primary bath with split granite vanities, garden/soaking tub and tiled shower with glass door and his and hers walk in closets. The additional three bedrooms provide plenty of closet space and two additional bathrooms as well as an upstairs bonus room with full bath & closet. This highly desirable plan is perfect for multiple lifestyles.

### **PLAN GALLERY**

Prices, plans, dimensions, features, specifications, materials, and availability of homes or communities are subject to change without notice or obligation. Illustrations are artists depictions only and may differ from completed improvements. All prices subject to change without notice. Please contact your sales associate before writing an offer.