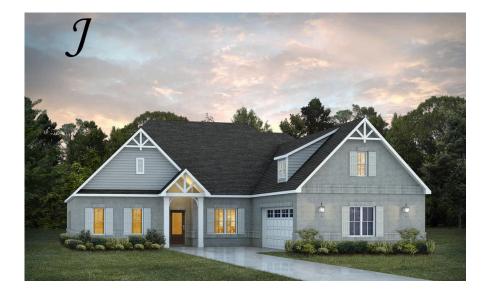

Alexandria II Home Plan

Starting at \$558,099

SQ FT: 3,160 Beds: 4 Baths: 4.0 Garage: 2 Standard

Elevation H

Elevation J

# **ABOUT THIS PLAN**

The "Alexandria II" is sure to provide a delightful living experience with its two-story design and easy access and flow from room to room. This Ranch-style home with second floor bonus room is sure to please! The appealing entry foyer is sophisticated yet open and joins the formal dining room and offers an additional room useful as a study or living room. The open vaulted great room and kitchen with large center granite island is made for entertaining. The unique primary suite offers a large bedroom area, functional primary bath with split granite vanities, garden/soaking tub and tiled shower with glass door and his and hers walk in closets. The additional three bedrooms provide plenty of closet space and two additional bathrooms as well as an upstairs bonus room with full bath & closet. This highly desirable plan is perfect for multiple lifestyles.