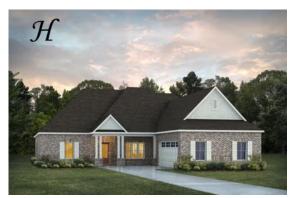

Alexandria II Home Plan

Starting at \$558,099

SQ FT: 3,160 Beds: 4 Baths: 4.0 Garage: 2 Standard

Elevation H

Elevation J

# **ABOUT THIS PLAN**

The "Alexandria II" is sure to provide a delightful living experience with its two-story design and easy access and flow from room to room. This Ranch-style home with second floor bonus room is sure to please! The appealing entry foyer is sophisticated yet open and joins the formal dining room and offers an additional room useful as a study or living room. The open vaulted great room and kitchen with large center granite island is made for entertaining. The unique primary suite offers a large bedroom area, functional primary bath with split granite vanities, garden/soaking tub and tiled shower with glass door and his and hers walk in closets. The additional three bedrooms provide plenty of closet space and two additional bathrooms as well as an upstairs bonus room with full bath & closet. This highly desirable plan is perfect for multiple lifestyles.