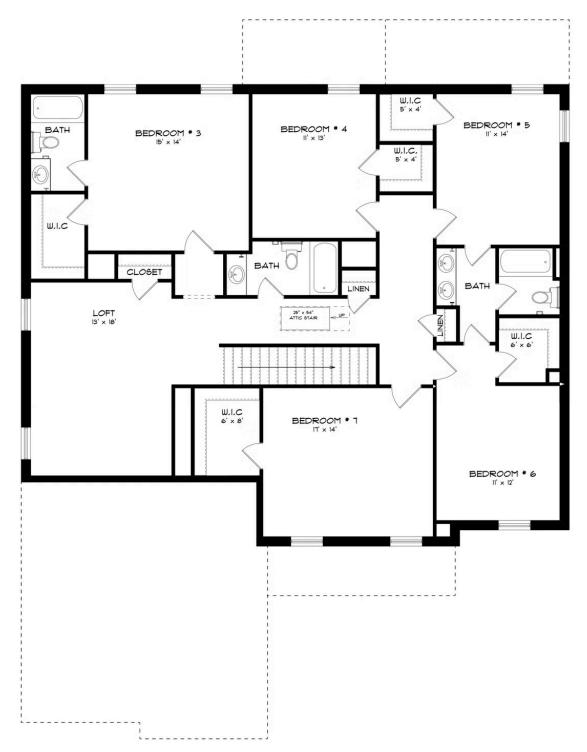

## **SECOND FLOOR (H)**

Prices, plans, dimensions, features, specifications, materials, and availability of homes or communities are subject to change without notice or obligation. Illustrations are artists depictions only and may differ from completed improvements. All prices subject to change without notice. Please contact your sales associate before writing an offer.

# **ABOUT THIS PLAN**

Welcome to the Winchester – a spacious home design ideal for gathering with family and friends. With 7 bedrooms and 5 bathrooms, including a primary suite and additional bedroom on the main level, there's more than enough space for everyone. The open-concept kitchen flows seamlessly into the great room and breakfast nook, and a separate dining room adds elegance for formal gatherings. Enjoy the convenience of a 2car garage and laundry room on the main level. Step outside to relax on the covered front porch with neighbors or unwind on the covered back patio. Upstairs, you'll find a spacious loft area and 5 additional bedrooms with ample closet space. A set of secondary bedrooms share a convenient dual-entry en-suite bathroom. This home offers the perfect blend of comfort and functionality for modern living.