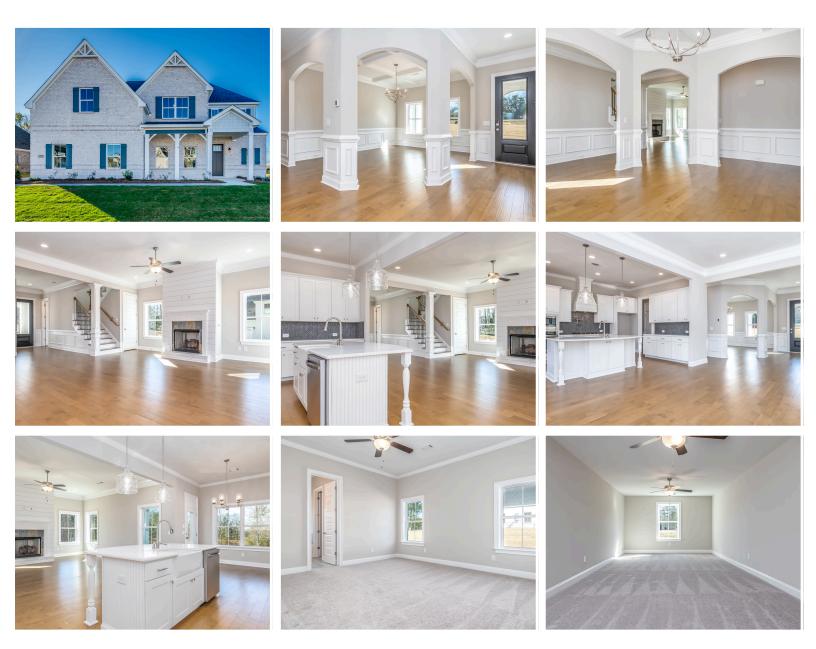

## **ABOUT THIS PLAN**

Methodical design, the "Walden" plan is unique in every way and offers different concepts than most other plans. Entertain in style where the elbow room is endless with an open feeling and limitless ranges. Dreamy primary suite makes arranging furniture a snap with massive wall space and soaring ceilings. The primary closet is larger than any bedroom in other plans and will take care of storing all necessities. Splendid kitchen is almost mesmerizing at first glance with its state of the art layout featuring custom angled granite island and stylish plumbing and lighting packages. Position the high capacity washer/dryer, as well as all cleaning gadgets in the oversized laundry room that allows a growing family another option for easy living. Loft area off the open hallway on the second floor fulfills the needs of a large family while allowing a place for the kids to hang out or provides a media/craft/home schooling room. Four spaciously appealing bedrooms also situated on this floor complete the unbelievable design that is aimed at accommodating all needs in a family dwelling.

#### **PLAN GALLERY**

Prices, plans, dimensions, features, specifications, materials, and availability of homes or communities are subject to change without notice or obligation. Illustrations are artists depictions only and may differ from completed improvements. All prices subject to change without notice. Please contact your sales associate before writing an offer.