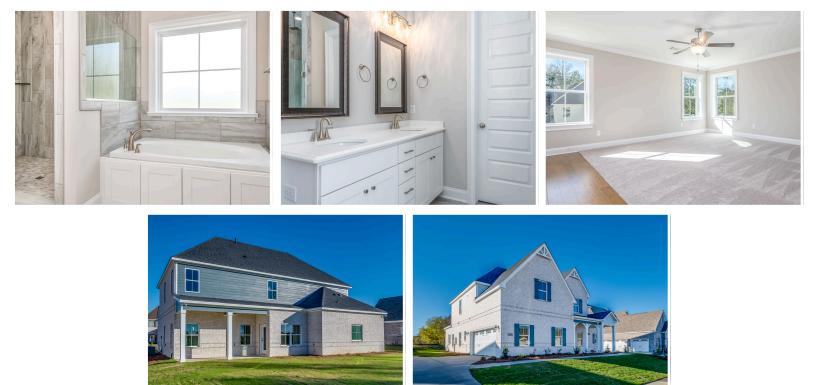

## **ABOUT THIS PLAN**

Methodical design, the "Walden" plan is unique in every way and offers different concepts than most other plans. Entertain in style where the elbow room is endless with an open feeling and limitless ranges. Dreamy primary suite makes arranging furniture a snap with massive wall space and soaring ceilings. The primary closet is larger than any bedroom in other plans and will take care of storing all necessities. Splendid kitchen is almost mesmerizing at first glance with its state of the art layout featuring custom angled granite island and stylish plumbing and lighting packages. Position the high capacity washer/dryer, as well as all cleaning gadgets in the oversized laundry room that allows a growing family another option for easy living. Loft area off the open hallway on the second floor fulfills the needs of a large family while allowing a place for the kids to hang out or provides a media/craft/home schooling room. Four spaciously appealing bedrooms also situated on this floor complete the unbelievable design that is aimed at accommodating all needs in a family dwelling.

#### **PLAN GALLERY**

Prices, plans, dimensions, features, specifications, materials, and availability of homes or communities are subject to change without notice or obligation. Illustrations are artists depictions only and may differ from completed improvements. All prices subject to change without notice. Please contact your sales associate before writing an offer.