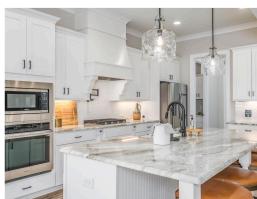

#### **ABOUT THIS PLAN**

Experience the "Summerville" floorplan – a harmonious blend of space, elegance, and comfort that exudes old-world charm while boasting high-end amenities. Step stunning foyer that is open to the dining area with a coffered ceiling, and into the great room. As you explore further, you'll be captivated by the impressive staircase at the rear of the home. With ten-foot ceilings enhancing the downstairs space, you'll find a gourmet kitchen complete with a butler's pantry and an oversized pantry, along with the perfect granite island for hosting family and friends. The laundry room is not just practical but also spacious enough for a freezer or any cleaning apparatus you might need. The grand primary suite is a sanctuary unto itself, leaving no detail overlooked. It features a cozy sitting area, a massive closet, and a luxurious primary bath with double granite vanities, a separate full tile shower with a heavy glass door, and a soaking tub. Upstairs, there's room for everyone, with three generously sized bedrooms and a bonus/media room that offers versatile living options

### **PLAN GALLERY**