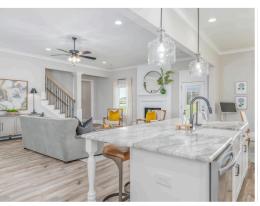

#### **ABOUT THIS PLAN**

Experience the "Summerville" floorplan – a harmonious blend of space, elegance, and comfort that exudes old-world charm while boasting high-end amenities. Step stunning foyer that is open to the dining area with a coffered ceiling, and into the great room. As you explore further, you'll be captivated by the impressive staircase at the rear of the home. With ten-foot ceilings enhancing the downstairs space, you'll find a gourmet kitchen complete with a butler's pantry and an oversized pantry, along with the perfect granite island for hosting family and friends. The laundry room is not just practical but also spacious enough for a freezer or any cleaning apparatus you might need. The grand primary suite is a sanctuary unto itself, leaving no detail overlooked. It features a cozy sitting area, a massive closet, and a luxurious primary bath with double granite vanities, a separate full tile shower with a heavy glass door, and a soaking tub. Upstairs, there's room for everyone, with three generously sized bedrooms and a bonus/media room that offers versatile living options

### **PLAN GALLERY**