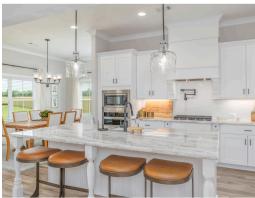

#### **ABOUT THIS PLAN**

Experience the "Summerville" floorplan – a harmonious blend of space, elegance, and comfort that exudes old-world charm while boasting high-end amenities. Step stunning foyer that is open to the dining area with a coffered ceiling, and into the great room. As you explore further, you'll be captivated by the impressive staircase at the rear of the home. With ten-foot ceilings enhancing the downstairs space, you'll find a gourmet kitchen complete with a butler's pantry and an oversized pantry, along with the perfect granite island for hosting family and friends. The laundry room is not just practical but also spacious enough for a freezer or any cleaning apparatus you might need. The grand primary suite is a sanctuary unto itself, leaving no detail overlooked. It features a cozy sitting area, a massive closet, and a luxurious primary bath with double granite vanities, a separate full tile shower with a heavy glass door, and a soaking tub. Upstairs, there's room for everyone, with three generously sized bedrooms and a bonus/media room that offers versatile living options

### **PLAN GALLERY**