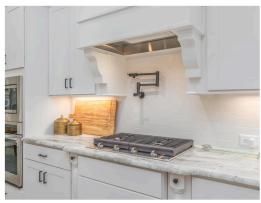

#### **ABOUT THIS PLAN**

Experience the "Summerville" floorplan – a harmonious blend of space, elegance, and comfort that exudes old-world charm while boasting high-end amenities. Step stunning foyer that is open to the dining area with a coffered ceiling, and into the great room. As you explore further, you'll be captivated by the impressive staircase at the rear of the home. With ten-foot ceilings enhancing the downstairs space, you'll find a gourmet kitchen complete with a butler's pantry and an oversized pantry, along with the perfect granite island for hosting family and friends. The laundry room is not just practical but also spacious enough for a freezer or any cleaning apparatus you might need. The grand primary suite is a sanctuary unto itself, leaving no detail overlooked. It features a cozy sitting area, a massive closet, and a luxurious primary bath with double granite vanities, a separate full tile shower with a heavy glass door, and a soaking tub. Upstairs, there's room for everyone, with three generously sized bedrooms and a bonus/media room that offers versatile living options

### **PLAN GALLERY**