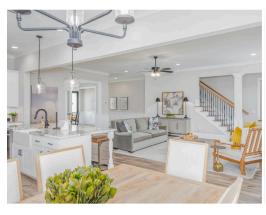

#### **ABOUT THIS PLAN**

Experience the "Summerville" floorplan – a harmonious blend of space, elegance, and comfort that exudes old-world charm while boasting high-end amenities. Step stunning foyer that is open to the dining area with a coffered ceiling, and into the great room. As you explore further, you'll be captivated by the impressive staircase at the rear of the home. With ten-foot ceilings enhancing the downstairs space, you'll find a gourmet kitchen complete with a butler's pantry and an oversized pantry, along with the perfect granite island for hosting family and friends. The laundry room is not just practical but also spacious enough for a freezer or any cleaning apparatus you might need. The grand primary suite is a sanctuary unto itself, leaving no detail overlooked. It features a cozy sitting area, a massive closet, and a luxurious primary bath with double granite vanities, a separate full tile shower with a heavy glass door, and a soaking tub. Upstairs, there's room for everyone, with three generously sized bedrooms and a bonus/media room that offers versatile living options

### **PLAN GALLERY**