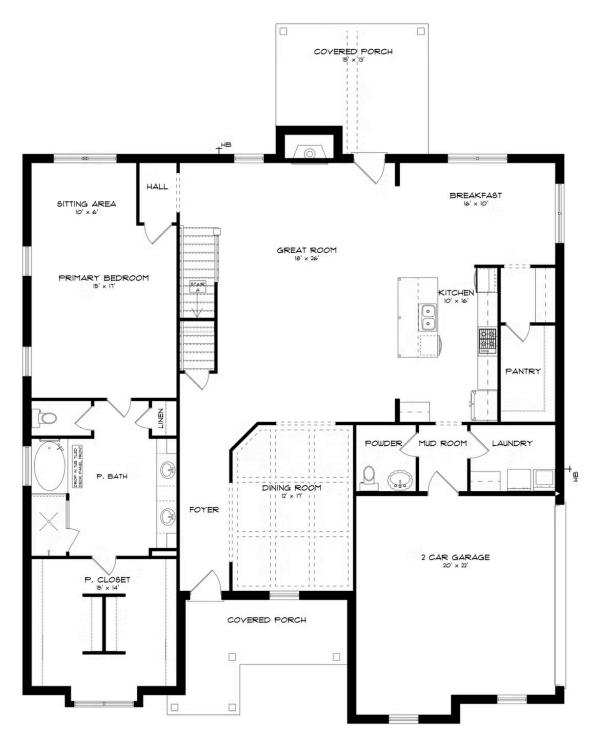

#### **ABOUT THIS PLAN**

Experience the "Summerville" floorplan – a harmonious blend of space, elegance, and comfort that exudes old-world charm while boasting high-end amenities. Step stunning foyer that is open to the dining area with a coffered ceiling, and into the great room. As you explore further, you'll be captivated by the impressive staircase at the rear of the home. With ten-foot ceilings enhancing the downstairs space, you'll find a gourmet kitchen complete with a butler's pantry and an oversized pantry, along with the perfect granite island for hosting family and friends. The laundry room is not just practical but also spacious enough for a freezer or any cleaning apparatus you might need. The grand primary suite is a sanctuary unto itself, leaving no detail overlooked. It features a cozy sitting area, a massive closet, and a luxurious primary bath with double granite vanities, a separate full tile shower with a heavy glass door, and a soaking tub. Upstairs, there's room for everyone, with three generously sized bedrooms and a bonus/media room that offers versatile living options

## FIRST FLOOR (J)

Prices, plans, dimensions, features, specifications, materials, and availability of homes or communities are subject to change without notice or obligation. Illustrations are artists depictions only and may differ from completed improvements. All prices subject to change without notice. Please contact your sales associate before writing an offer.