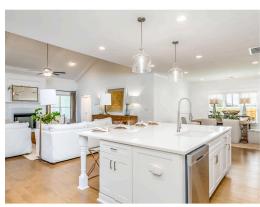

#### **ABOUT THIS PLAN**

Introducing the St. James II floorplan - a heavenly abode designed for modern living. Step into the grand foyer leading to a stunning kitchen with granite countertops and an island, seamlessly connecting to the dining area. The expansive great room features hardwood floors, a cozy fireplace, and vaulted ceilings, perfect for gatherings. Retreat to the spacious covered back patio for relaxation. With a 3-car garage providing ample storage, this 4-bed, 4-bath plan offers versatility and charm, ideal for multi-generational living. Discover the epitome of comfort and luxury in the St. James II.

## **PLAN GALLERY**