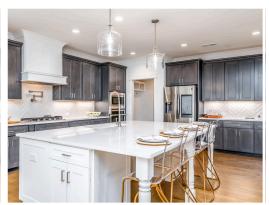

#### **ABOUT THIS PLAN**

Introducing the St. James II floorplan - a heavenly abode designed for modern living. Step into the grand foyer leading to a stunning kitchen with granite countertops and an island, seamlessly connecting to the dining area. The expansive great room features hardwood floors, a cozy fireplace, and vaulted ceilings, perfect for gatherings. Retreat to the spacious covered back patio for relaxation. With a 3-car garage providing ample storage, this 4-bed, 4-bath plan offers versatility and charm, ideal for multi-generational living. Discover the epitome of comfort and luxury in the St. James II.

## **PLAN GALLERY**