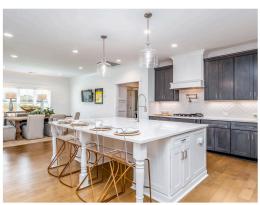

#### **ABOUT THIS PLAN**

Introducing the St. James II floorplan - a heavenly abode designed for modern living. Step into the grand foyer leading to a stunning kitchen with granite countertops and an island, seamlessly connecting to the dining area. The expansive great room features hardwood floors, a cozy fireplace, and vaulted ceilings, perfect for gatherings. Retreat to the spacious covered back patio for relaxation. With a 3-car garage providing ample storage, this 4-bed, 4-bath plan offers versatility and charm, ideal for multi-generational living. Discover the epitome of comfort and luxury in the St. James II.

## **PLAN GALLERY**