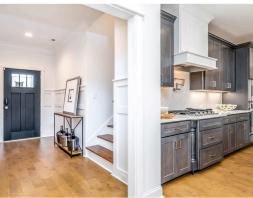

#### **ABOUT THIS PLAN**

Introducing the St. James II floorplan - a heavenly abode designed for modern living. Step into the grand foyer leading to a stunning kitchen with granite countertops and an island, seamlessly connecting to the dining area. The expansive great room features hardwood floors, a cozy fireplace, and vaulted ceilings, perfect for gatherings. Retreat to the spacious covered back patio for relaxation. With a 3-car garage providing ample storage, this 4-bed, 4-bath plan offers versatility and charm, ideal for multi-generational living. Discover the epitome of comfort and luxury in the St. James II.

## **PLAN GALLERY**