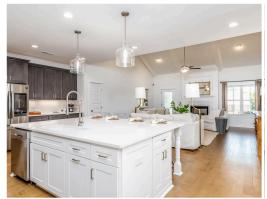

#### **ABOUT THIS PLAN**

Introducing the St. James II floorplan - a heavenly abode designed for modern living. Step into the grand foyer leading to a stunning kitchen with granite countertops and an island, seamlessly connecting to the dining area. The expansive great room features hardwood floors, a cozy fireplace, and vaulted ceilings, perfect for gatherings. Retreat to the spacious covered back patio for relaxation. With a 3-car garage providing ample storage, this 4-bed, 4-bath plan offers versatility and charm, ideal for multi-generational living. Discover the epitome of comfort and luxury in the St. James II.

## **PLAN GALLERY**