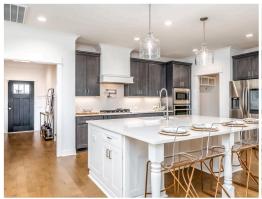

#### **ABOUT THIS PLAN**

Introducing the St. James II floorplan - a heavenly abode designed for modern living. Step into the grand foyer leading to a stunning kitchen with granite countertops and an island, seamlessly connecting to the dining area. The expansive great room features hardwood floors, a cozy fireplace, and vaulted ceilings, perfect for gatherings. Retreat to the spacious covered back patio for relaxation. With a 3-car garage providing ample storage, this 4-bed, 4-bath plan offers versatility and charm, ideal for multi-generational living. Discover the epitome of comfort and luxury in the St. James II.

## **PLAN GALLERY**