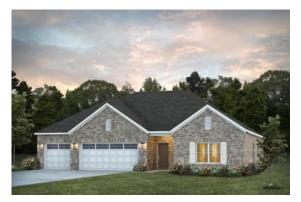

# Shackleford Home Plan

Starting at \$479,599

**SQ FT**: 2,402

**Beds**: 4 **Baths**: 3.5

Garage: 3 Standard

**ELEVATION E** 

**ELEVATION F** 

#### **ABOUT THIS PLAN**

"Shackleford" is fabulously designed with 4 bedrooms and 3.5 baths created for comfortable, spacious living. The focus of the design is the great room with vaulted ceilings and a fireplace, the central hub of the home. Tucked in the back, the large primary bedroom is an assured peaceful retreat. Three additional bedrooms complete this floor plan, all with copious closet space with two full bathrooms. The rear covered patio provides ample shade and a peaceful setting. The heart of the kitchen, the granite island, provides a fantastic space for entertainment and cookery. The kitchen opens to the dining, creating a flawless space for hosting. This well laid floor plan can accommodate the space needed for a multi-generational housing because of the in-suite sleeping area for parents or children moving back home. The plan is rounded out with ample storage and a 3-car garage.