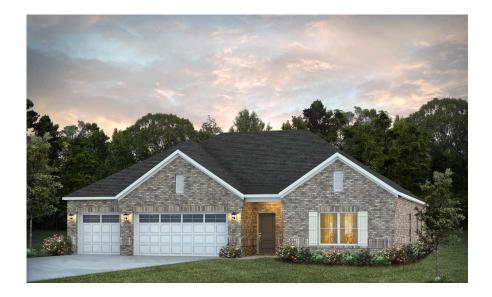

# Shackleford Home Plan

Starting at \$479,599

**SQ FT**: 2,402

**Beds**: 4 **Baths**: 3.5

Garage: 3 Standard

**ELEVATION E** 

**ELEVATION F** 

#### **ABOUT THIS PLAN**

"Shackleford" is fabulously designed with 4 bedrooms and 3.5 baths created for comfortable, spacious living. The focus of the design is the great room with vaulted ceilings and a fireplace, the central hub of the home. Tucked in the back, the large primary bedroom is an assured peaceful retreat. Three additional bedrooms complete this floor plan, all with copious closet space with two full bathrooms. The rear covered patio provides ample shade and a peaceful setting. The heart of the kitchen, the granite island, provides a fantastic space for entertainment and cookery. The kitchen opens to the dining, creating a flawless space for hosting. This well laid floor plan can accommodate the space needed for a multi-generational housing because of the in-suite sleeping area for parents or children moving back home. The plan is rounded out with ample storage and a 3-car garage.