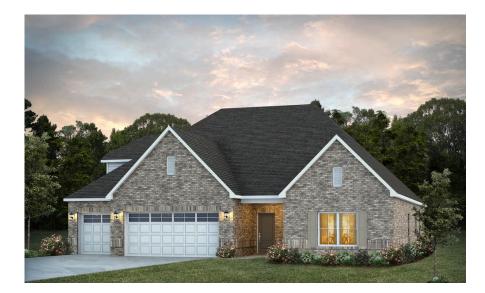

# Shackleford II Home Plan

Starting at \$520,899

SQ FT: 2,909 Beds: 4 Baths: 4.5 Garage: 3 Standard

ELEVATION E

ELEVATION F

## **ABOUT THIS PLAN**

"Shackleford II" is fabulously designed with 4 bedrooms and 4.5 baths created for comfortable, spacious living. The focus of the design is the great room with vaulted ceilings and a fireplace, the central hub of the home. Tucked in the back, the large primary bedroom is an assured peaceful retreat. Three additional bedrooms complete this floor plan, all with copious closet space with two full bathrooms. The rear covered patio provides ample shade and a peaceful setting. The heart of the kitchen, the granite island, provides a fantastic space for entertainment and cookery. The kitchen opens to the dining, creating a flawless space for hosting. This well laid floor plan can accommodate the space needed for a multi-generational housing because of the in-suite sleeping area for parents or children moving back home. The plan is rounded out with ample storage and a 3car garage. The 2nd floor is home to a large bonus room featuring a full bath and walk-in-closet.