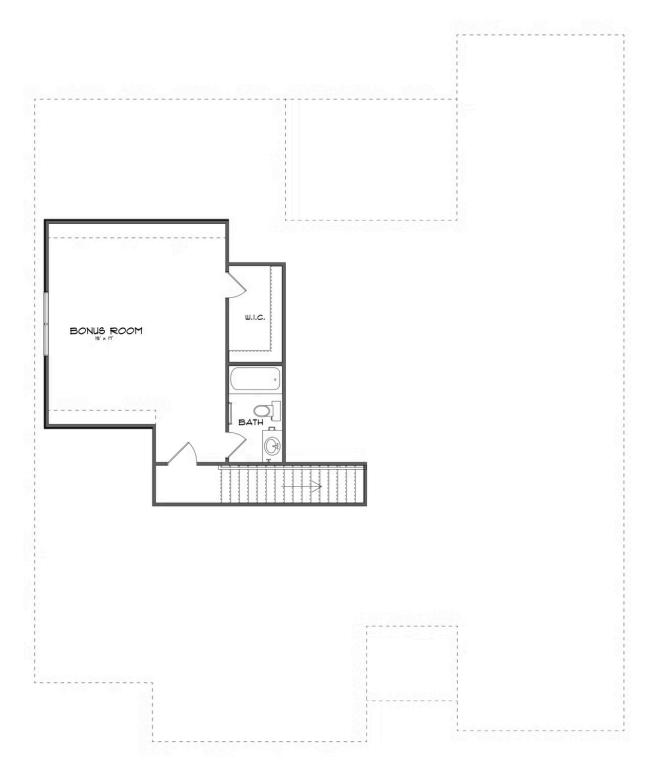

## **ABOUT THIS PLAN**

"Shackleford II" is fabulously designed with 4 bedrooms and 4.5 baths created for comfortable, spacious living. The focus of the design is the great room with vaulted ceilings and a fireplace, the central hub of the home. Tucked in the back, the large primary bedroom is an assured peaceful retreat. Three additional bedrooms complete this floor plan, all with copious closet space with two full bathrooms. The rear covered patio provides ample shade and a peaceful setting. The heart of the kitchen, the granite island, provides a fantastic space for entertainment and cookery. The kitchen opens to the dining, creating a flawless space for hosting. This well laid floor plan can accommodate the space needed for a multi-generational housing because of the in-suite sleeping area for parents or children moving back home. The plan is rounded out with ample storage and a 3car garage. The 2nd floor is home to a large bonus room featuring a full bath and walk-in-closet.

### **SECOND FLOOR (E)**

Prices, plans, dimensions, features, specifications, materials, and availability of homes or communities are subject to change without notice or obligation. Illustrations are artists depictions only and may differ from completed improvements. All prices subject to change without notice. Please contact your sales associate before writing an offer.