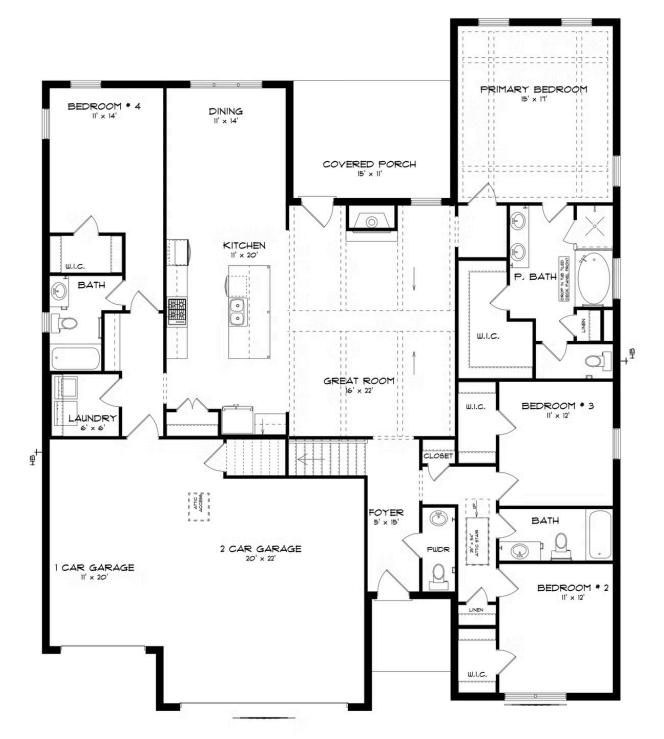

FIRST FLOOR (E)

Prices, plans, dimensions, features, specifications, materials, and availability of homes or communities are subject to change without notice or obligation. Illustrations are artists depictions only and may differ from completed improvements. All prices subject to change without notice. Please contact your sales associate before writing an offer.

## **ABOUT THIS PLAN**

"Shackleford II" is fabulously designed with 4 bedrooms and 4.5 baths created for comfortable, spacious living. The focus of the design is the great room with vaulted ceilings and a fireplace, the central hub of the home. Tucked in the back, the large primary bedroom is an assured peaceful retreat. Three additional bedrooms complete this floor plan, all with copious closet space with two full bathrooms. The rear covered patio provides ample shade and a peaceful setting. The heart of the kitchen, the granite island, provides a fantastic space for entertainment and cookery. The kitchen opens to the dining, creating a flawless space for hosting. This well laid floor plan can accommodate the space needed for a multi-generational housing because of the in-suite sleeping area for parents or children moving back home. The plan is rounded out with ample storage and a 3car garage. The 2nd floor is home to a large bonus room featuring a full bath and walk-in-closet.