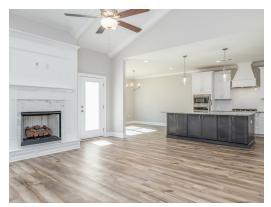

### **ABOUT THIS PLAN**

An amazing one-story floor plan starting with the striking foyer and dining room with coffered ceiling, the "Lakewood" is a beautiful 4-bedroom design with an open kitchen and vaulted great room. From the granite countertops to the built in appliances this kitchen provides ample space and amenities to suit your family's needs. Just off of the foyer you will find the large primary bedroom and massive walk in closet. The primary bath is attractively equipped with double granite vanities, garden/soaking tub and walk in tiled shower with glass door. This layout includes three additional family style bedrooms, a powder room, a large breakfast area and a bonus room ideal for a study or home office.