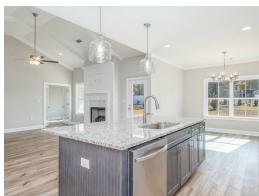

### **ABOUT THIS PLAN**

An amazing one-story floor plan starting with the striking foyer and dining room with coffered ceiling, the "Lakewood" is a beautiful 4-bedroom design with an open kitchen and vaulted great room. From the granite countertops to the built in appliances this kitchen provides ample space and amenities to suit your family's needs. Just off of the foyer you will find the large primary bedroom and massive walk in closet. The primary bath is attractively equipped with double granite vanities, garden/soaking tub and walk in tiled shower with glass door. This layout includes three additional family style bedrooms, a powder room, a large breakfast area and a bonus room ideal for a study or home office.

# **PLAN GALLERY**

Prices, plans, dimensions, features, specifications, materials, and availability of homes or communities are subject to change without notice or obligation. Illustrations are artists depictions only and may differ from completed improvements. All prices subject to change without notice. Please contact your sales associate before writing an offer.

# **PLAN GALLERY**