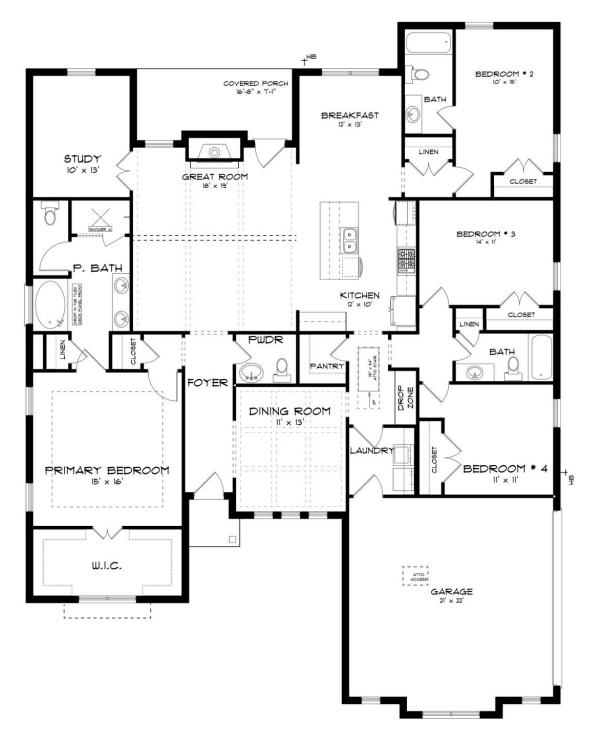

### **ABOUT THIS PLAN**

An amazing one-story floor plan starting with the striking foyer and dining room with coffered ceiling, the "Lakewood" is a beautiful 4-bedroom design with an open kitchen and vaulted great room. From the granite countertops to the built in appliances this kitchen provides ample space and amenities to suit your family's needs. Just off of the foyer you will find the large primary bedroom and massive walk in closet. The primary bath is attractively equipped with double granite vanities, garden/soaking tub and walk in tiled shower with glass door. This layout includes three additional family style bedrooms, a powder room, a large breakfast area and a bonus room ideal for a study or home office.