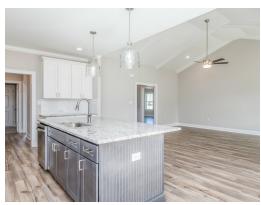

### **ABOUT THIS PLAN**

An amazing one-story floor plan starting with the striking foyer and dining room with coffered ceiling, the "Lakewood" is a beautiful 4-bedroom design with an open kitchen and vaulted great room. From the granite countertops to the built in appliances this kitchen provides ample space and amenities to suit your family's needs. Just off of the foyer you will find the large primary bedroom and massive walk in closet. The primary bath is attractively equipped with double granite vanities, garden/soaking tub and walk in tiled shower with glass door. This layout includes three additional family style bedrooms, a powder room, a large breakfast area and a bonus room ideal for a study or home office.

# **PLAN GALLERY**

Prices, plans, dimensions, features, specifications, materials, and availability of homes or communities are subject to change without notice or obligation. Illustrations are artists depictions only and may differ from completed improvements. All prices subject to change without notice. Please contact your sales associate before writing an offer.

# **PLAN GALLERY**