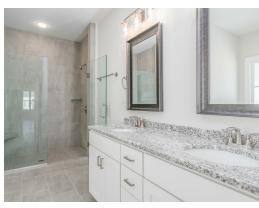

### **ABOUT THIS PLAN**

An amazing one-story floor plan starting with the striking foyer and dining room with coffered ceiling, the "Lakewood" is a beautiful 4-bedroom design with an open kitchen and vaulted great room. From the granite countertops to the built in appliances this kitchen provides ample space and amenities to suit your family's needs. Just off of the foyer you will find the large primary bedroom and massive walk in closet. The primary bath is attractively equipped with double granite vanities, garden/soaking tub and walk in tiled shower with glass door. This layout includes three additional family style bedrooms, a powder room, a large breakfast area and a bonus room ideal for a study or home office.