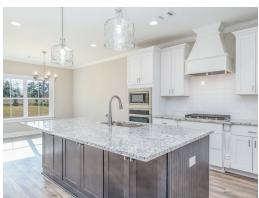

### **ABOUT THIS PLAN**

An amazing one-story floor plan starting with the striking foyer and dining room with coffered ceiling, the "Lakewood" is a beautiful 4-bedroom design with an open kitchen and vaulted great room. From the granite countertops to the built in appliances this kitchen provides ample space and amenities to suit your family's needs. Just off of the foyer you will find the large primary bedroom and massive walk in closet. The primary bath is attractively equipped with double granite vanities, garden/soaking tub and walk in tiled shower with glass door. This layout includes three additional family style bedrooms, a powder room, a large breakfast area and a bonus room ideal for a study or home office.

# **PLAN GALLERY**

Prices, plans, dimensions, features, specifications, materials, and availability of homes or communities are subject to change without notice or obligation. Illustrations are artists depictions only and may differ from completed improvements. All prices subject to change without notice. Please contact your sales associate before writing an offer.

# **PLAN GALLERY**