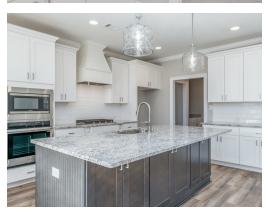

### **ABOUT THIS PLAN**

An amazing one-story floor plan starting with the striking foyer and dining room with coffered ceiling, the "Lakewood" is a beautiful 4-bedroom design with an open kitchen and vaulted great room. From the granite countertops to the built in appliances this kitchen provides ample space and amenities to suit your family's needs. Just off of the foyer you will find the large primary bedroom and massive walk in closet. The primary bath is attractively equipped with double granite vanities, garden/soaking tub and walk in tiled shower with glass door. This layout includes three additional family style bedrooms, a powder room, a large breakfast area and a bonus room ideal for a study or home office.

# **PLAN GALLERY**

Prices, plans, dimensions, features, specifications, materials, and availability of homes or communities are subject to change without notice or obligation. Illustrations are artists depictions only and may differ from completed improvements. All prices subject to change without notice. Please contact your sales associate before writing an offer.

# **PLAN GALLERY**