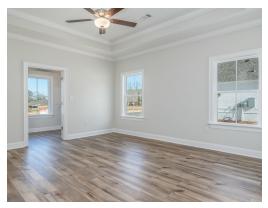

### **ABOUT THIS PLAN**

An amazing one-story floor plan starting with the striking foyer and dining room with coffered ceiling, the "Lakewood" is a beautiful 4-bedroom design with an open kitchen and vaulted great room. From the granite countertops to the built in appliances this kitchen provides ample space and amenities to suit your family's needs. Just off of the foyer you will find the large primary bedroom and massive walk in closet. The primary bath is attractively equipped with double granite vanities, garden/soaking tub and walk in tiled shower with glass door. This layout includes three additional family style bedrooms, a powder room, a large breakfast area and a bonus room ideal for a study or home office.