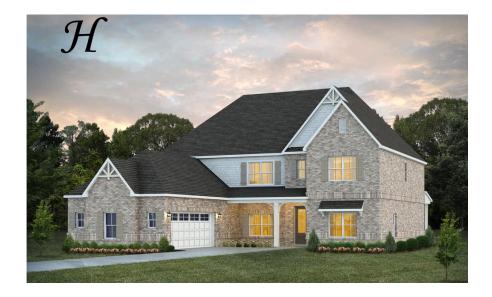

# Highland Home Plan

Starting at \$613,399

**SQ FT**: 4,744

**Beds:** 5 **Baths:** 3.5

Garage: 2 Standard

Elevation H

Elevation J

#### **ABOUT THIS PLAN**

The sky is the limit in the "Highland" plan sketched for those who insist on a higher standard of living. A space for every imaginable use, this house speaks volume and comfort with a kitchen featuring a gigantic 8'x 4' granite island that opens to family/great room area. Oversized study, located on the first level provides space for a home office, nursery, or a quiet place for reading or simply relaxing. Owner's quarters boasts room for endless furniture and hails a huge walk-in closet. Separate the family to the second floor where there's a whole new dimension with bedrooms and baths that are endless as well as a highly usable loft area. Protect the interior of the house by kicking off the shoes in the convenient mud room off the garage. Ultimate price, use of space, and total utilization define this plan.