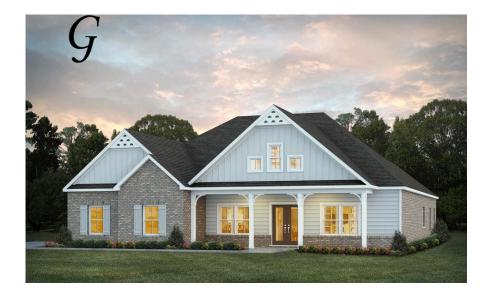

# Dogwood Home Plan

Starting at \$526,999

**SQ FT**: 3,088

**Beds:** 4 **Baths:** 3.0

Garage: 2 Standard

Elevation G

Elevation H

### **ABOUT THIS PLAN**

This plan is sure to steal the show, just like a dogwood tree in full bloom. The long front porch is a perfect primer for all of the beauty housed in these four walls. The entryway is flanked with a study on one side and a formal dining on the other, and then you are lead directly into the large kitchen. An abundance of storage, both in cabinets and in the pantry, coupled with the large eat in island make this space a chef's dream. The kitchen flows seamlessly into the large great room with a corner fireplace and wall of windows looking out onto the covered porch on the rear of the home. Off to one side of the main living area you'll find the primary suite that leaves nothing to be desired: tray ceilings, soaking bathtub, roomy shower, and one of the largest walk-in closets we have ever laid eyes on. The opposite side of the main living area is home to three additional bedrooms and two full bathrooms, plus a drop zone and laundry room that lead into the garage. What more