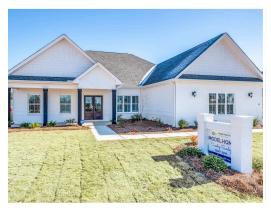

# Dogwood Home Plan

Starting at \$526,999

**SQ FT**: 3,088

**Beds:** 4 **Baths:** 3.0

Garage: 2 Standard

Elevation G

Elevation H

### **ABOUT THIS PLAN**

This plan is sure to steal the show, just like a dogwood tree in full bloom. The long front porch is a perfect primer for all of the beauty housed in these four walls. The entryway is flanked with a study on one side and a formal dining on the other, and then you are lead directly into the large kitchen. An abundance of storage, both in cabinets and in the pantry, coupled with the large eat in island make this space a chef's dream. The kitchen flows seamlessly into the large great room with a corner fireplace and wall of windows looking out onto the covered porch on the rear of the home. Off to one side of the main living area you'll find the primary suite that leaves nothing to be desired: tray ceilings, soaking bathtub, roomy shower, and one of the largest walk-in closets we have ever laid eyes on. The opposite side of the main living area is home to three additional bedrooms and two full bathrooms, plus a drop zone and laundry room that lead into the garage. What more