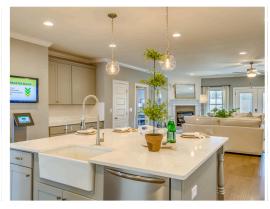

### **ABOUT THIS PLAN**

This plan is sure to steal the show, just like a dogwood tree in full bloom. The long front porch is a perfect primer for all of the beauty housed in these four walls. The entryway is flanked with a study on one side and a formal dining on the other, and then you are lead directly into the large kitchen. An abundance of storage, both in cabinets and in the pantry, coupled with the large eat in island make this space a chef's dream. The kitchen flows seamlessly into the large great room with a corner fireplace and wall of windows looking out onto the covered porch on the rear of the home. Off to one side of the main living area you'll find the primary suite that leaves nothing to be desired: tray ceilings, soaking bathtub, roomy shower, and one of the largest walk-in closets we have ever laid eyes on. The opposite side of the main living area is home to three additional bedrooms and two full bathrooms, plus a drop zone and laundry room that lead into the garage. What more

## **PLAN GALLERY**