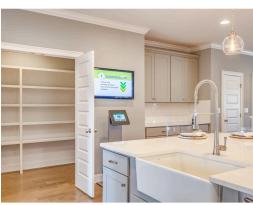

### **ABOUT THIS PLAN**

This plan is sure to steal the show, just like a dogwood tree in full bloom. The long front porch is a perfect primer for all of the beauty housed in these four walls. The entryway is flanked with a study on one side and a formal dining on the other, and then you are lead directly into the large kitchen. An abundance of storage, both in cabinets and in the pantry, coupled with the large eat in island make this space a chef's dream. The kitchen flows seamlessly into the large great room with a corner fireplace and wall of windows looking out onto the covered porch on the rear of the home. Off to one side of the main living area you'll find the primary suite that leaves nothing to be desired: tray ceilings, soaking bathtub, roomy shower, and one of the largest walk-in closets we have ever laid eyes on. The opposite side of the main living area is home to three additional bedrooms and two full bathrooms, plus a drop zone and laundry room that lead into the garage. What more

## **PLAN GALLERY**