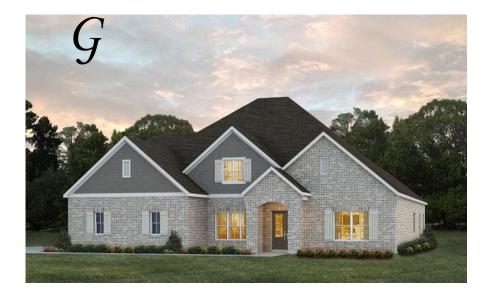

# Dogwood II Home Plan

Starting at \$566,499

SQ FT: 3,705 Beds: 4 Baths: 4.0 Garage: 2 Standard

Elevation G

Elevation H

## **ABOUT THIS PLAN**

This plan is sure to steal the show, just like a dogwood tree in full bloom. The long front porch is a perfect primer for all of the beauty housed in these four walls. The entryway is flanked with a study on one side and a formal dining on the other, and then you are lead directly into the large kitchen. An abundance of storage, both in cabinets and in the pantry, coupled with the large eat in island make this space a chef's dream. The kitchen flows seamlessly into the large great room with a corner fireplace and wall of windows looking out onto the covered porch on the rear of the home. Off to one side of the main living area you'll find the primary suite that leaves nothing to be desired: tray ceilings, soaking bathtub, roomy shower, and one of the largest walk-in closets we have ever laid eyes on. The opposite side of the main living area is home to three additional bedrooms and two full bathrooms, plus a drop zone and laundry room that lead into the garage. On the 2nd floor there is a large Bonus Boom with a sitting area and full bath. What more could you need in a home?!