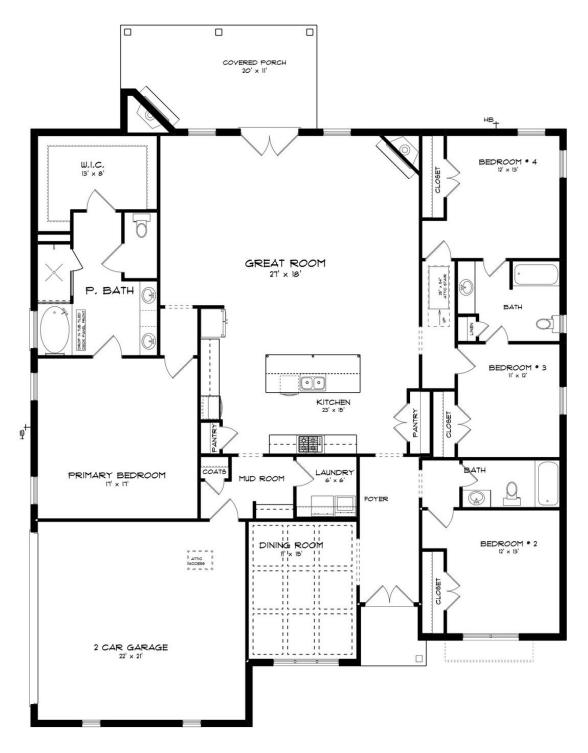

#### **ABOUT THIS PLAN**

The "Bainbridge" Plan is perfect for those who prefer elegance and space in the convenience of one level. This 4 bedroom, 3 bathroom plan features a sweeping great room and kitchen area that is perfect for cooking while also entertaining. A separate dining room is located at the front of the house connecting to the elegant foyer entry flowing into the open kitchen and great room. The kitchen features an attractive granite island that has plenty of seating space perfect for serving food while also entertaining guest in the great room. The grand primary suite provides a large private space along with a connecting bathroom complete with double vanity, separate shower, soaking tub and abundant storage space in the large walk in closet and linen closet. Three more bedrooms complete this floor plan, all with plentiful closet space along with two full bathrooms. This well laid floor plan can accommodate the space needed for a big family all in the space of one floor.