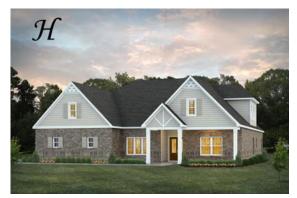

Bainbridge II Home Plan

Starting at \$548,999

SQ FT: 3,489 Beds: 5 Baths: 4.0 Garage: 2 Standard

Elevation H

Elevation J

## **ABOUT THIS PLAN**

The "Bainbridge II" Plan is perfect for those who prefer elegance and space. This 5 bedroom, 4 bathroom plan features a sweeping great room and kitchen area that is perfect for cooking while also entertaining. A separate dining room is located at the front of the house connecting to the elegant foyer entry flowing into the open kitchen and great room. The kitchen features an attractive granite island that has plenty of seating space perfect for serving food while also entertaining guest in the great room. The grand primary suite provides a large private space along with a connecting bathroom complete with double vanity, separate shower, soaking tub and abundant storage space in the large walk in closet and linen closet. Three more bedrooms complete this floor plan, all with plentiful closet space along with two full bathrooms. The 2nd floor features a large bonus room with sitting area, a full bath & closet. This well laid floor plan can accommodate the space needed for a big family all in the space of one floor.