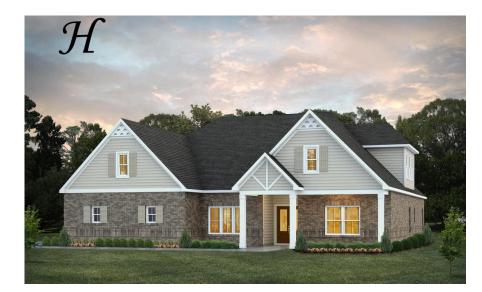

Bainbridge II Home Plan

Starting at \$548,999

SQ FT: 3,489 Beds: 5 Baths: 4.0 Garage: 2 Standard

Elevation H

Elevation J

## **ABOUT THIS PLAN**

The "Bainbridge II" Plan is perfect for those who prefer elegance and space. This 5 bedroom, 4 bathroom plan features a sweeping great room and kitchen area that is perfect for cooking while also entertaining. A separate dining room is located at the front of the house connecting to the elegant foyer entry flowing into the open kitchen and great room. The kitchen features an attractive granite island that has plenty of seating space perfect for serving food while also entertaining guest in the great room. The grand primary suite provides a large private space along with a connecting bathroom complete with double vanity, separate shower, soaking tub and abundant storage space in the large walk in closet and linen closet. Three more bedrooms complete this floor plan, all with plentiful closet space along with two full bathrooms. The 2nd floor features a large bonus room with sitting area, a full bath & closet. This well laid floor plan can accommodate the space needed for a big family all in the space of one floor.