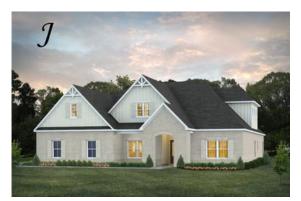

Bainbridge II Home Plan

Starting at \$548,999

SQ FT: 3,489 Beds: 5 Baths: 4.0 Garage: 2 Standard

Elevation H

Elevation J

## **ABOUT THIS PLAN**

The "Bainbridge II" Plan is perfect for those who prefer elegance and space. This 5 bedroom, 4 bathroom plan features a sweeping great room and kitchen area that is perfect for cooking while also entertaining. A separate dining room is located at the front of the house connecting to the elegant foyer entry flowing into the open kitchen and great room. The kitchen features an attractive granite island that has plenty of seating space perfect for serving food while also entertaining guest in the great room. The grand primary suite provides a large private space along with a connecting bathroom complete with double vanity, separate shower, soaking tub and abundant storage space in the large walk in closet and linen closet. Three more bedrooms complete this floor plan, all with plentiful closet space along with two full bathrooms. The 2nd floor features a large bonus room with sitting area, a full bath & closet. This well laid floor plan can accommodate the space needed for a big family all in the space of one floor.