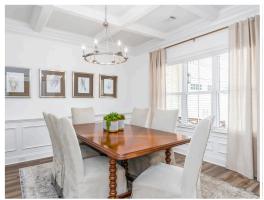

#### **ABOUT THIS PLAN**

The "Alexandria II" is sure to provide a delightful living experience with its one story design and easy access and flow from room to room. This Ranch-style home with 2nd floor bonus room is sure to please! The appealing entry foyer is sophisticated yet open and joins the formal dining room and offers an additional room useful as a study or living room. The open vaulted family room and kitchen with large center granite island is made for entertaining. The unique primary suite offers a large bedroom area, functional primary bath with split granite vanities, garden/soaking tub and tiled shower with glass door and his and hers walk in closets. The additional 3 bedrooms provide plenty of closet space and two additional bathrooms as well as an upstairs bonus room with full bath & closet. This highly desirable plan is perfect for multiple lifestyles.