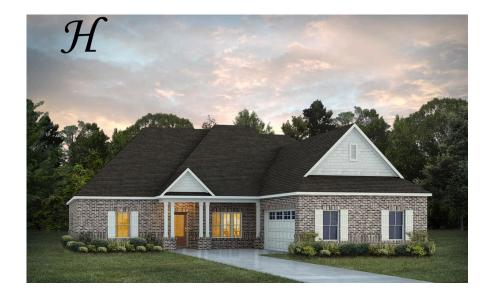

# Alexandria II

Starting at \$521,999

**SQ FT:** 3,160

**Beds:** 4 **Baths:** 4.0

Garage: 2 Standard

Elevation H

Elevation J

### **PLAN GALLERY**