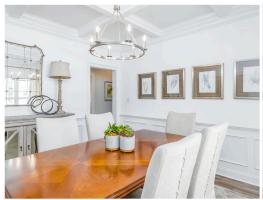

#### **ABOUT THIS PLAN**

The "Alexandria II" is sure to provide a delightful living experience with its one story design and easy access and flow from room to room. This Ranch-style home with 2nd floor bonus room is sure to please! The appealing entry foyer is sophisticated yet open and joins the formal dining room and offers an additional room useful as a study or living room. The open vaulted family room and kitchen with large center granite island is made for entertaining. The unique primary suite offers a large bedroom area, functional primary bath with split granite vanities, garden/soaking tub and tiled shower with glass door and his and hers walk in closets. The additional 3 bedrooms provide plenty of closet space and two additional bathrooms as well as an upstairs bonus room with full bath & closet. This highly desirable plan is perfect for multiple lifestyles.