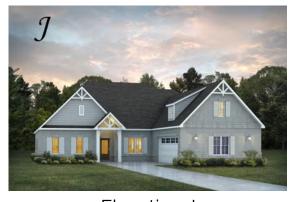

# Alexandria II

Starting at \$521,999

**SQ FT:** 3,160

**Beds:** 4 **Baths:** 4.0

Garage: 2 Standard

Elevation H

Elevation J

### **PLAN GALLERY**