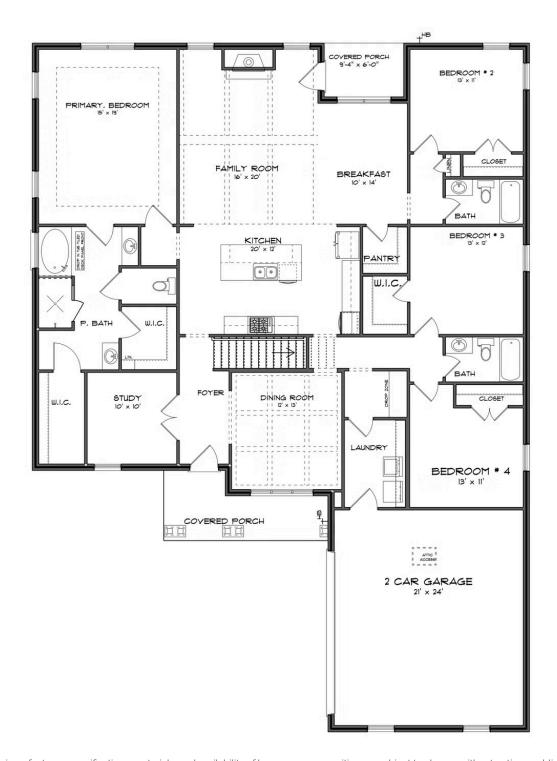

## **FIRST FLOOR (H)**

Prices, plans, dimensions, features, specifications, materials, and availability of homes or communities are subject to change without notice or obligation. Illustrations are artists depictions only and may differ from completed improvements. All prices subject to change without notice. Please contact your sales associate before writing an offer.

#### **ABOUT THIS PLAN**

The "Alexandria II" is sure to provide a delightful living experience with its one story design and easy access and flow from room to room. This Ranch-style home with 2nd floor bonus room is sure to please! The appealing entry foyer is sophisticated yet open and joins the formal dining room and offers an additional room useful as a study or living room. The open vaulted family room and kitchen with large center granite island is made for entertaining. The unique primary suite offers a large bedroom area, functional primary bath with split granite vanities, garden/soaking tub and tiled shower with glass door and his and hers walk in closets. The additional 3 bedrooms provide plenty of closet space and two additional bathrooms as well as an upstairs bonus room with full bath & closet. This highly desirable plan is perfect for multiple lifestyles.