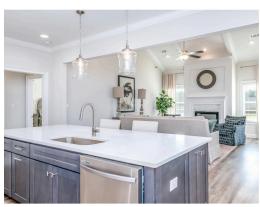

#### **ABOUT THIS PLAN**

The "Alexandria II" is sure to provide a delightful living experience with its one story design and easy access and flow from room to room. This Ranch-style home with 2nd floor bonus room is sure to please! The appealing entry foyer is sophisticated yet open and joins the formal dining room and offers an additional room useful as a study or living room. The open vaulted family room and kitchen with large center granite island is made for entertaining. The unique primary suite offers a large bedroom area, functional primary bath with split granite vanities, garden/soaking tub and tiled shower with glass door and his and hers walk in closets. The additional 3 bedrooms provide plenty of closet space and two additional bathrooms as well as an upstairs bonus room with full bath & closet. This highly desirable plan is perfect for multiple lifestyles.