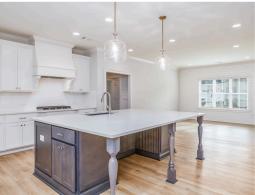

### **ABOUT THIS PLAN**

"St. James" plan is ranked among the angels. The long foyer entrance leads into the stunning kitchen complete with an island and gorgeous granite countertops, the dining space adjacent. The kitchen opens to an extraordinarily great room featuring elegant hardwood flooring and an attractive fireplace alongside vaulted ceilings. The rear covered patio provides ample shade and a peaceful setting. The plan is rounded out exquisitely with a 3-car garage with plenty of storage space or hobby space for easy come and go access. The 4 bedroom and 3 bath plan is charming for a multi-generational family because the 3 distinct sleeping areas and an in-suite for parents or a grown child moving back home.

## **PLAN GALLERY**