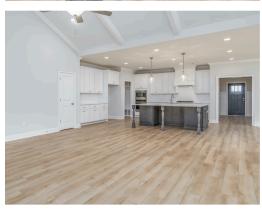

### **ABOUT THIS PLAN**

"St. James" plan is ranked among the angels. The long foyer entrance leads into the stunning kitchen complete with an island and gorgeous granite countertops, the dining space adjacent. The kitchen opens to an extraordinarily great room featuring elegant hardwood flooring and an attractive fireplace alongside vaulted ceilings. The rear covered patio provides ample shade and a peaceful setting. The plan is rounded out exquisitely with a 3-car garage with plenty of storage space or hobby space for easy come and go access. The 4 bedroom and 3 bath plan is charming for a multi-generational family because the 3 distinct sleeping areas and an in-suite for parents or a grown child moving back home.

## **PLAN GALLERY**