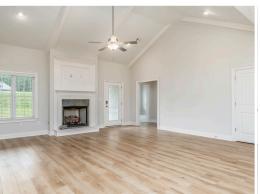

### **ABOUT THIS PLAN**

"St. James" plan is ranked among the angels. The long foyer entrance leads into the stunning kitchen complete with an island and gorgeous granite countertops, the dining space adjacent. The kitchen opens to an extraordinarily great room featuring elegant hardwood flooring and an attractive fireplace alongside vaulted ceilings. The rear covered patio provides ample shade and a peaceful setting. The plan is rounded out exquisitely with a 3-car garage with plenty of storage space or hobby space for easy come and go access. The 4 bedroom and 3 bath plan is charming for a multi-generational family because the 3 distinct sleeping areas and an in-suite for parents or a grown child moving back home.

## **PLAN GALLERY**