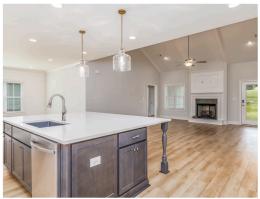

### **ABOUT THIS PLAN**

"St. James" plan is ranked among the angels. The long foyer entrance leads into the stunning kitchen complete with an island and gorgeous granite countertops, the dining space adjacent. The kitchen opens to an extraordinarily great room featuring elegant hardwood flooring and an attractive fireplace alongside vaulted ceilings. The rear covered patio provides ample shade and a peaceful setting. The plan is rounded out exquisitely with a 3-car garage with plenty of storage space or hobby space for easy come and go access. The 4 bedroom and 3 bath plan is charming for a multi-generational family because the 3 distinct sleeping areas and an in-suite for parents or a grown child moving back home.

## **PLAN GALLERY**