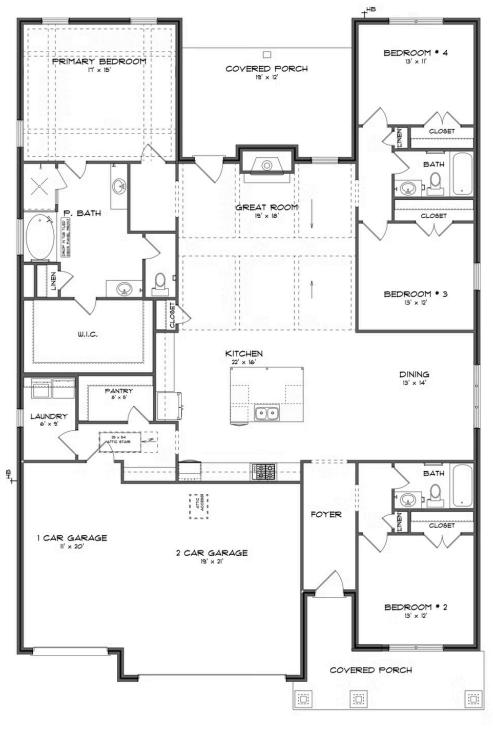

### **ABOUT THIS PLAN**

"St. James" plan is ranked among the angels. The long foyer entrance leads into the stunning kitchen complete with an island and gorgeous granite countertops, the dining space adjacent. The kitchen opens to an extraordinarily great room featuring elegant hardwood flooring and an attractive fireplace alongside vaulted ceilings. The rear covered patio provides ample shade and a peaceful setting. The plan is rounded out exquisitely with a 3-car garage with plenty of storage space or hobby space for easy come and go access. The 4 bedroom and 3 bath plan is charming for a multi-generational family because the 3 distinct sleeping areas and an in-suite for parents or a grown child moving back home.