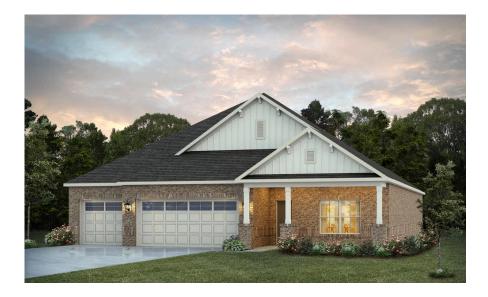

# **St James** Home Plan

Starting at \$438,199

**SQ FT**: 2,634

**Beds:** 4 **Baths:** 3.0

Garage: 3 Standard

**ELEVATION E** 

FI FVATION F

### **ABOUT THIS PLAN**

"St. James" plan is ranked among the angels. The long foyer entrance leads into the stunning kitchen complete with an island and gorgeous granite countertops, the dining space adjacent. The kitchen opens to an extraordinarily great room featuring elegant hardwood flooring and an attractive fireplace alongside vaulted ceilings. The rear covered patio provides ample shade and a peaceful setting. The plan is rounded out exquisitely with a 3-car garage with plenty of storage space or hobby space for easy come and go access. The 4 bedroom and 3 bath plan is charming for a multi-generational family because the 3 distinct sleeping areas and an in-suite for parents or a grown child moving back home.