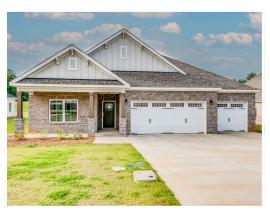

# **St James** Home Plan

Starting at \$438,199

**SQ FT**: 2,634

**Beds:** 4 **Baths:** 3.0

Garage: 3 Standard

**ELEVATION E** 

FI FVATION F

### **ABOUT THIS PLAN**

"St. James" plan is ranked among the angels. The long foyer entrance leads into the stunning kitchen complete with an island and gorgeous granite countertops, the dining space adjacent. The kitchen opens to an extraordinarily great room featuring elegant hardwood flooring and an attractive fireplace alongside vaulted ceilings. The rear covered patio provides ample shade and a peaceful setting. The plan is rounded out exquisitely with a 3-car garage with plenty of storage space or hobby space for easy come and go access. The 4 bedroom and 3 bath plan is charming for a multi-generational family because the 3 distinct sleeping areas and an in-suite for parents or a grown child moving back home.