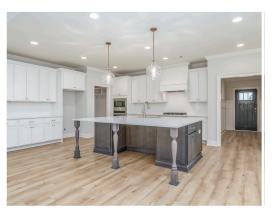

### **ABOUT THIS PLAN**

"St. James" plan is ranked among the angels. The long foyer entrance leads into the stunning kitchen complete with an island and gorgeous granite countertops, the dining space adjacent. The kitchen opens to an extraordinarily great room featuring elegant hardwood flooring and an attractive fireplace alongside vaulted ceilings. The rear covered patio provides ample shade and a peaceful setting. The plan is rounded out exquisitely with a 3-car garage with plenty of storage space or hobby space for easy come and go access. The 4 bedroom and 3 bath plan is charming for a multi-generational family because the 3 distinct sleeping areas and an in-suite for parents or a grown child moving back home.

## **PLAN GALLERY**