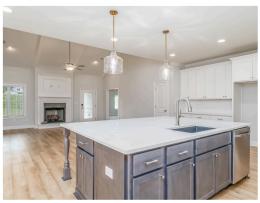

### **ABOUT THIS PLAN**

"St. James" plan is ranked among the angels. The long foyer entrance leads into the stunning kitchen complete with an island and gorgeous granite countertops, the dining space adjacent. The kitchen opens to an extraordinarily great room featuring elegant hardwood flooring and an attractive fireplace alongside vaulted ceilings. The rear covered patio provides ample shade and a peaceful setting. The plan is rounded out exquisitely with a 3-car garage with plenty of storage space or hobby space for easy come and go access. The 4 bedroom and 3 bath plan is charming for a multi-generational family because the 3 distinct sleeping areas and an in-suite for parents or a grown child moving back home.

## **PLAN GALLERY**