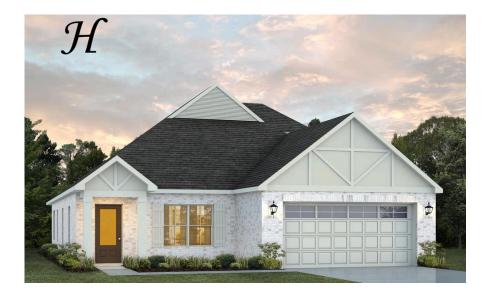

### **Sherfield**

**Home Plan** 

Starting at \$401,599

**SQ FT**: 2,371 **Beds**: 3

**Baths**: 3.0

Garage: 2 Standard

**ELEVATION H** 

**ELEVATION J** 

#### **ABOUT THIS PLAN**

Designed to fit any lifestyle, the "Sherfield" floor plan features distinct spaces while maintaining an open flow. Open and appealing, the foyer gives a sense of grandeur for establishing a classic look to this home. The fabulous primary bedroom is unusually spacious for a home of this size and will accommodate heavy furniture along with plenty of storage in the walk in closet. A dynamic great room with vaulted beamed ceiling combines style and functionality with its attention to use of living space. Entertain or simply prepare daily evening meals in this cook's kitchen with an abundance of granite counter space. No need to worry about the automobile storage, as this plan comes equipped with a two car garage. Finally two large bedrooms and an upstairs bonus room with a full bathroom attached complete this plan that provides the space and storage for growing families or simply entertaining guests.