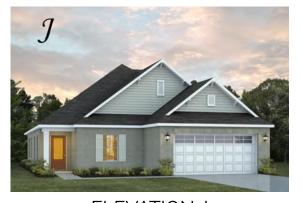

### **Sherfield**

**Home Plan** 

Starting at \$401,599

**SQ FT**: 2,371 **Beds**: 3

**Baths**: 3.0

Garage: 2 Standard

**ELEVATION H** 

**ELEVATION J** 

#### **ABOUT THIS PLAN**

Designed to fit any lifestyle, the "Sherfield" floor plan features distinct spaces while maintaining an open flow. Open and appealing, the foyer gives a sense of grandeur for establishing a classic look to this home. The fabulous primary bedroom is unusually spacious for a home of this size and will accommodate heavy furniture along with plenty of storage in the walk in closet. A dynamic great room with vaulted beamed ceiling combines style and functionality with its attention to use of living space. Entertain or simply prepare daily evening meals in this cook's kitchen with an abundance of granite counter space. No need to worry about the automobile storage, as this plan comes equipped with a two car garage. Finally two large bedrooms and an upstairs bonus room with a full bathroom attached complete this plan that provides the space and storage for growing families or simply entertaining guests.