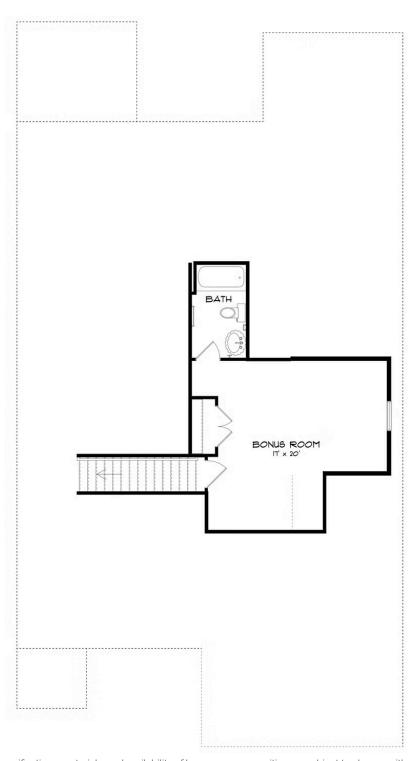

# **SECOND FLOOR (H)**

Prices, plans, dimensions, features, specifications, materials, and availability of homes or communities are subject to change without notice or obligation. Illustrations are artists depictions only and may differ from completed improvements. All prices subject to change without notice. Please contact your sales associate before writing an offer.

#### **ABOUT THIS PLAN**

Designed to fit any lifestyle, the "Sherfield" floor plan features distinct spaces while maintaining an open flow. Open and appealing, the foyer gives a sense of grandeur for establishing a classic look to this home. The fabulous primary bedroom is unusually spacious for a home of this size and will accommodate heavy furniture along with plenty of storage in the walk in closet. A dynamic great room with vaulted beamed ceiling combines style and functionality with its attention to use of living space. Entertain or simply prepare daily evening meals in this cook's kitchen with an abundance of granite counter space. No need to worry about the automobile storage, as this plan comes equipped with a two car garage. Finally two large bedrooms and an upstairs bonus room with a full bathroom attached complete this plan that provides the space and storage for growing families or simply entertaining guests.