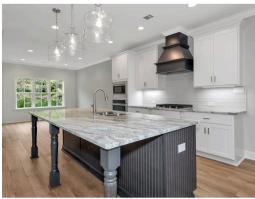

#### **ABOUT THIS PLAN**

"Shackleford II" is fabulously designed with 4 bedrooms and 4.5 baths created for comfortable, spacious living. The focus of the design is the great room with vaulted ceilings and a fireplace, the central hub of the home. Tucked in the back, the large primary bedroom is an assured peaceful retreat. Three additional bedrooms complete this floor plan, all with copious closet space with two full bathrooms. The rear covered patio provides ample shade and a peaceful setting. The heart of the kitchen, the granite island, provides a fantastic space for entertainment and cookery. The kitchen opens to the dining, creating a flawless space for hosting. This well laid floor plan can accommodate the space needed for a multi-generational housing because of the in-suite sleeping area for parents or children moving back home. The plan is rounded out with ample storage and a 3-car garage. The 2nd floor is home to a large bonus room featuring a full bath and walk-in-closet.

### **PLAN GALLERY**