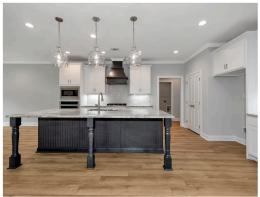

#### **ABOUT THIS PLAN**

"Shackleford II" is fabulously designed with 4 bedrooms and 4.5 baths created for comfortable, spacious living. The focus of the design is the great room with vaulted ceilings and a fireplace, the central hub of the home. Tucked in the back, the large primary bedroom is an assured peaceful retreat. Three additional bedrooms complete this floor plan, all with copious closet space with two full bathrooms. The rear covered patio provides ample shade and a peaceful setting. The heart of the kitchen, the granite island, provides a fantastic space for entertainment and cookery. The kitchen opens to the dining, creating a flawless space for hosting. This well laid floor plan can accommodate the space needed for a multi-generational housing because of the in-suite sleeping area for parents or children moving back home. The plan is rounded out with ample storage and a 3-car garage. The 2nd floor is home to a large bonus room featuring a full bath and walk-in-closet.

### **PLAN GALLERY**