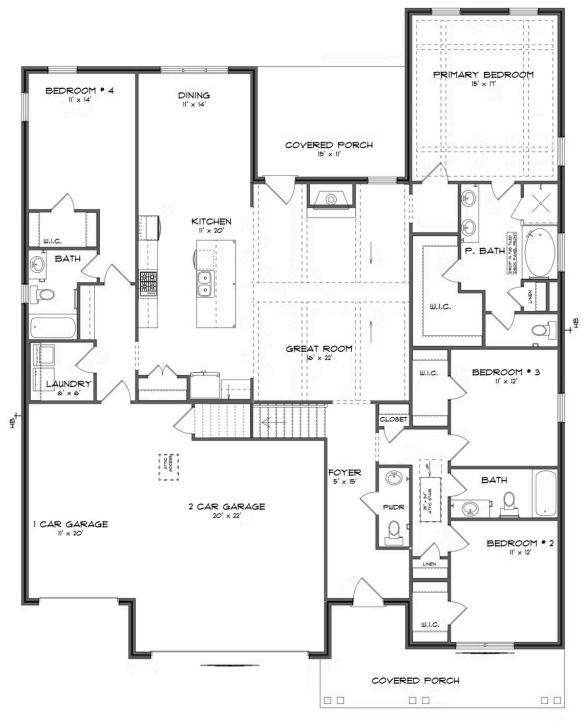

#### **ABOUT THIS PLAN**

"Shackleford II" is fabulously designed with 4 bedrooms and 4.5 baths created for comfortable, spacious living. The focus of the design is the great room with vaulted ceilings and a fireplace, the central hub of the home. Tucked in the back, the large primary bedroom is an assured peaceful retreat. Three additional bedrooms complete this floor plan, all with copious closet space with two full bathrooms. The rear covered patio provides ample shade and a peaceful setting. The heart of the kitchen, the granite island, provides a fantastic space for entertainment and cookery. The kitchen opens to the dining, creating a flawless space for hosting. This well laid floor plan can accommodate the space needed for a multi-generational housing because of the in-suite sleeping area for parents or children moving back home. The plan is rounded out with ample storage and a 3-car garage. The 2nd floor is home to a large bonus room featuring a full bath and walk-in-closet.

### FIRST FLOOR (F)

Prices, plans, dimensions, features, specifications, materials, and availability of homes or communities are subject to change without notice or obligation. Illustrations are artists depictions only and may differ from completed improvements. All prices subject to change without notice. Please contact your sales associate before writing an offer.