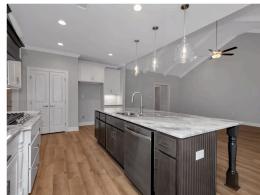

#### **ABOUT THIS PLAN**

"Shackleford II" is fabulously designed with 4 bedrooms and 4.5 baths created for comfortable, spacious living. The focus of the design is the great room with vaulted ceilings and a fireplace, the central hub of the home. Tucked in the back, the large primary bedroom is an assured peaceful retreat. Three additional bedrooms complete this floor plan, all with copious closet space with two full bathrooms. The rear covered patio provides ample shade and a peaceful setting. The heart of the kitchen, the granite island, provides a fantastic space for entertainment and cookery. The kitchen opens to the dining, creating a flawless space for hosting. This well laid floor plan can accommodate the space needed for a multi-generational housing because of the in-suite sleeping area for parents or children moving back home. The plan is rounded out with ample storage and a 3-car garage. The 2nd floor is home to a large bonus room featuring a full bath and walk-in-closet.

### **PLAN GALLERY**