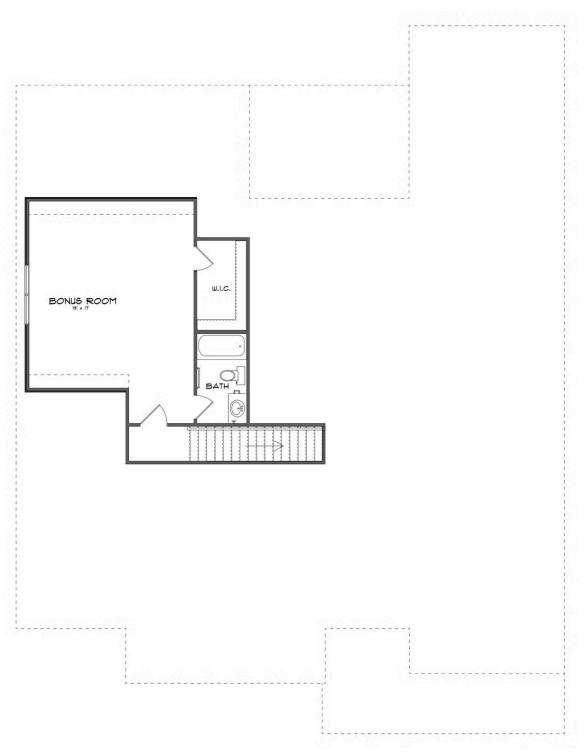

## **SECOND FLOOR (F)**

Prices, plans, dimensions, features, specifications, materials, and availability of homes or communities are subject to change without notice or obligation. Illustrations are artists depictions only and may differ from completed improvements. All prices subject to change without notice. Please contact your sales associate before writing an offer.

#### **ABOUT THIS PLAN**

"Shackleford II" is fabulously designed with 4 bedrooms and 4.5 baths created for comfortable, spacious living. The focus of the design is the great room with vaulted ceilings and a fireplace, the central hub of the home. Tucked in the back, the large primary bedroom is an assured peaceful retreat. Three additional bedrooms complete this floor plan, all with copious closet space with two full bathrooms. The rear covered patio provides ample shade and a peaceful setting. The heart of the kitchen, the granite island, provides a fantastic space for entertainment and cookery. The kitchen opens to the dining, creating a flawless space for hosting. This well laid floor plan can accommodate the space needed for a multi-generational housing because of the in-suite sleeping area for parents or children moving back home. The plan is rounded out with ample storage and a 3-car garage. The 2nd floor is home to a large bonus room featuring a full bath and walk-in-closet.