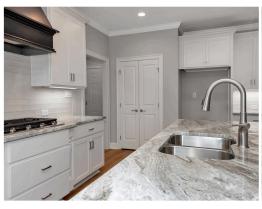

#### **ABOUT THIS PLAN**

"Shackleford II" is fabulously designed with 4 bedrooms and 4.5 baths created for comfortable, spacious living. The focus of the design is the great room with vaulted ceilings and a fireplace, the central hub of the home. Tucked in the back, the large primary bedroom is an assured peaceful retreat. Three additional bedrooms complete this floor plan, all with copious closet space with two full bathrooms. The rear covered patio provides ample shade and a peaceful setting. The heart of the kitchen, the granite island, provides a fantastic space for entertainment and cookery. The kitchen opens to the dining, creating a flawless space for hosting. This well laid floor plan can accommodate the space needed for a multi-generational housing because of the in-suite sleeping area for parents or children moving back home. The plan is rounded out with ample storage and a 3-car garage. The 2nd floor is home to a large bonus room featuring a full bath and walk-in-closet.

### **PLAN GALLERY**