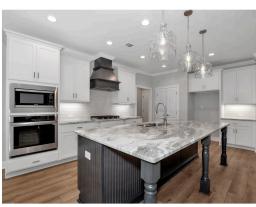

#### **ABOUT THIS PLAN**

"Shackleford II" is fabulously designed with 4 bedrooms and 4.5 baths created for comfortable, spacious living. The focus of the design is the great room with vaulted ceilings and a fireplace, the central hub of the home. Tucked in the back, the large primary bedroom is an assured peaceful retreat. Three additional bedrooms complete this floor plan, all with copious closet space with two full bathrooms. The rear covered patio provides ample shade and a peaceful setting. The heart of the kitchen, the granite island, provides a fantastic space for entertainment and cookery. The kitchen opens to the dining, creating a flawless space for hosting. This well laid floor plan can accommodate the space needed for a multi-generational housing because of the in-suite sleeping area for parents or children moving back home. The plan is rounded out with ample storage and a 3-car garage. The 2nd floor is home to a large bonus room featuring a full bath and walk-in-closet.

### **PLAN GALLERY**