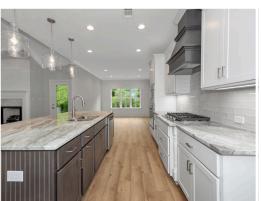

#### **ABOUT THIS PLAN**

"Shackleford II" is fabulously designed with 4 bedrooms and 4.5 baths created for comfortable, spacious living. The focus of the design is the great room with vaulted ceilings and a fireplace, the central hub of the home. Tucked in the back, the large primary bedroom is an assured peaceful retreat. Three additional bedrooms complete this floor plan, all with copious closet space with two full bathrooms. The rear covered patio provides ample shade and a peaceful setting. The heart of the kitchen, the granite island, provides a fantastic space for entertainment and cookery. The kitchen opens to the dining, creating a flawless space for hosting. This well laid floor plan can accommodate the space needed for a multi-generational housing because of the in-suite sleeping area for parents or children moving back home. The plan is rounded out with ample storage and a 3-car garage. The 2nd floor is home to a large bonus room featuring a full bath and walk-in-closet.

### **PLAN GALLERY**