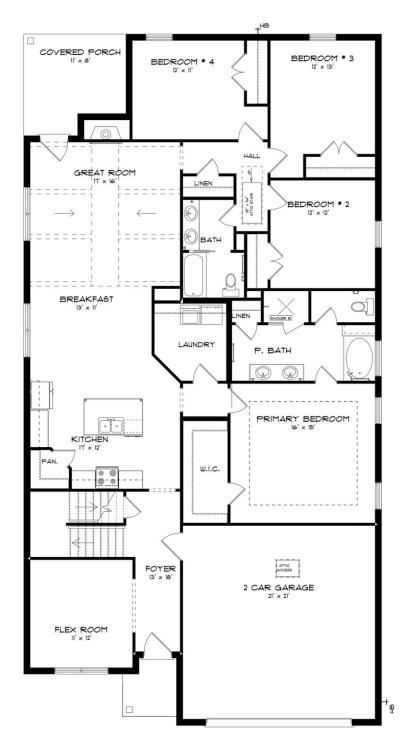

#### **ABOUT THIS PLAN**

The Rosewood is a well-planned floor plan that is budding with four bedrooms, plus a bonus room, and three full bathrooms. The foyer opens into an expansive kitchen with a great island, granite countertops, and a pantry. The spacious kitchen flows into its own convenient breakfast area opening to a great room perfect for entertaining and comfortable living. Off the great room, bedrooms two, three, and four reside with spacious closets and a great hall connecting the bedrooms to the bath with a double vanity. Secluded at the corner of the home, the primary suite is a dream, with a huge walk in closet, spacious bedroom, and a bathroom with a soaking tub and large tiled shower. The first floor is complete with a covered porch and a two -car garage. Up the stairs, a bonus room with a walk-in closet and a full bath, is ready to serve a wide variety of purposes for your family. This plan is sure to suit the needs of your growing family.

# FIRST FLOOR (E)

# **SECOND FLOOR (E)**