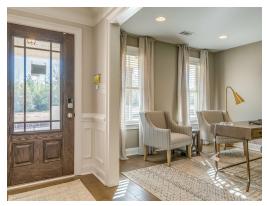

#### **ABOUT THIS PLAN**

The Rosewood is a well-planned floor plan that is budding with four bedrooms, plus a bonus room, and three full bathrooms. The foyer opens into an expansive kitchen with a great island, granite countertops, and a pantry. The spacious kitchen flows into its own convenient breakfast area opening to a great room perfect for entertaining and comfortable living. Off the great room, bedrooms two, three, and four reside with spacious closets and a great hall connecting the bedrooms to the bath with a double vanity. Secluded at the corner of the home, the primary suite is a dream, with a huge walk in closet, spacious bedroom, and a bathroom with a soaking tub and large tiled shower. The first floor is complete with a covered porch and a two -car garage. Up the stairs, a bonus room with a walk-in closet and a full bath, is ready to serve a wide variety of purposes for your family. This plan is sure to suit the needs of your growing family.

# **PLAN GALLERY**