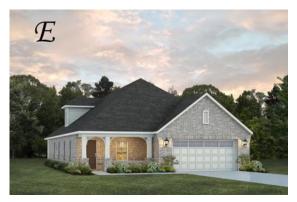

# Overton

**Home Plan** 

Starting at \$414,599

**SQ FT**: 2,682

**Beds:** 4 **Baths:** 2.5

Garage: 2 Standard

**ELEVATION C** 

**ELEVATION E** 

#### **ABOUT THIS PLAN**

The "Overton" is a 1 ½ story open floorplan with ample possibilities. This four bedroom, two and a half bath plan with bonus room begins with a refined foyer entry way that opens into a roomy living area with a vaulted ceiling. Next experience the open kitchen with large center island and adjoining dining room. The kitchen offers built in appliances, granite countertops and an expanded pantry. The primary quarters provide a large bedroom and walk in closet as well as a luxurious bathroom complete with a double granite vanity, garden/soaking tub, and tiled shower with glass door. The bonus room located upstairs includes a half bath and has plenty of possibilities as an entertainment area or extra bedroom. This layout truly is a must see!