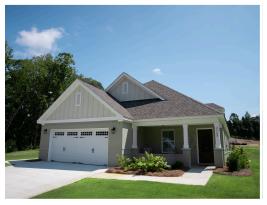

# Overton

**Home Plan** 

Starting at \$414,599

**SQ FT**: 2,682

**Beds:** 4 **Baths:** 2.5

Garage: 2 Standard

**ELEVATION C** 

**ELEVATION E** 

#### **ABOUT THIS PLAN**

The "Overton" is a 1 ½ story open floorplan with ample possibilities. This four bedroom, two and a half bath plan with bonus room begins with a refined foyer entry way that opens into a roomy living area with a vaulted ceiling. Next experience the open kitchen with large center island and adjoining dining room. The kitchen offers built in appliances, granite countertops and an expanded pantry. The primary quarters provide a large bedroom and walk in closet as well as a luxurious bathroom complete with a double granite vanity, garden/soaking tub, and tiled shower with glass door. The bonus room located upstairs includes a half bath and has plenty of possibilities as an entertainment area or extra bedroom. This layout truly is a must see!