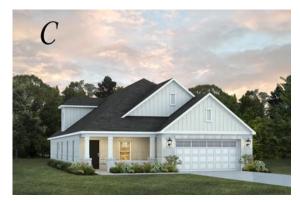

# Overton

**Home Plan** 

Starting at \$414,599

**SQ FT**: 2,682

**Beds:** 4 **Baths:** 2.5

Garage: 2 Standard

**ELEVATION C** 

**ELEVATION E** 

#### **ABOUT THIS PLAN**

The "Overton" is a 1 ½ story open floorplan with ample possibilities. This four bedroom, two and a half bath plan with bonus room begins with a refined foyer entry way that opens into a roomy living area with a vaulted ceiling. Next experience the open kitchen with large center island and adjoining dining room. The kitchen offers built in appliances, granite countertops and an expanded pantry. The primary quarters provide a large bedroom and walk in closet as well as a luxurious bathroom complete with a double granite vanity, garden/soaking tub, and tiled shower with glass door. The bonus room located upstairs includes a half bath and has plenty of possibilities as an entertainment area or extra bedroom. This layout truly is a must see!