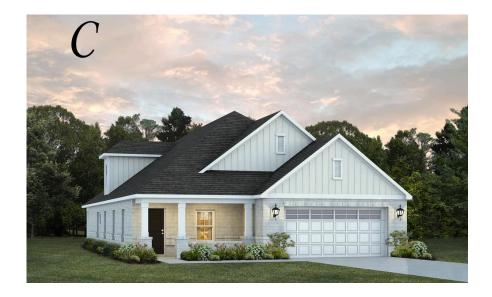

# Overton

**Home Plan** 

Starting at \$414,599

**SQ FT**: 2,682

**Beds:** 4 **Baths:** 2.5

Garage: 2 Standard

**ELEVATION C** 

**ELEVATION E** 

#### **ABOUT THIS PLAN**

The "Overton" is a 1 ½ story open floorplan with ample possibilities. This four bedroom, two and a half bath plan with bonus room begins with a refined foyer entry way that opens into a roomy living area with a vaulted ceiling. Next experience the open kitchen with large center island and adjoining dining room. The kitchen offers built in appliances, granite countertops and an expanded pantry. The primary quarters provide a large bedroom and walk in closet as well as a luxurious bathroom complete with a double granite vanity, garden/soaking tub, and tiled shower with glass door. The bonus room located upstairs includes a half bath and has plenty of possibilities as an entertainment area or extra bedroom. This layout truly is a must see!