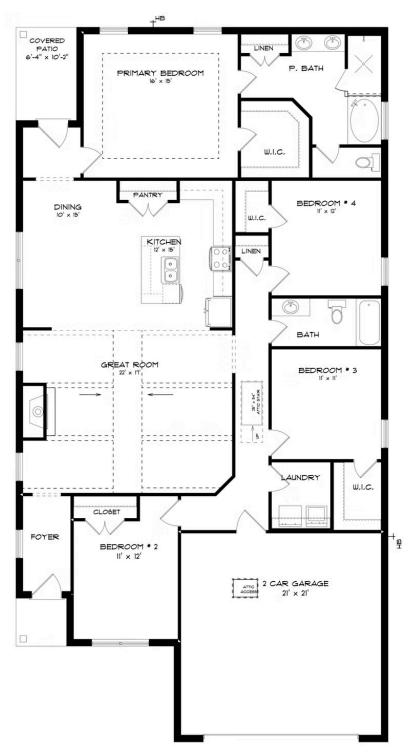

#### **ABOUT THIS PLAN**

The "Lenox" is a one story open floorplan with ample possibilities. This 4 bedroom 2 bath plan begins with a refined foyer entry way, which opens into a roomy living area with a vaulted ceiling. Next experience the open kitchen with large center island and adjoining dining room. The kitchen offers built in appliances, granite countertops and an expanded pantry. The primary quarters provide a large bedroom and walk in closet as well as a luxurious bathroom complete with a double granite vanity, garden/soaking tub, and tiled shower with glass door. This layout truly is a must see!