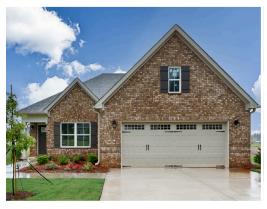

# Lenox

**Home Plan** 

Starting at \$382,699

**SQ FT**: 2,191

**Beds:** 4 **Baths:** 2.0

Garage: 2 Standard

**ELEVATION D** 

ELEVATION E

#### **ABOUT THIS PLAN**

The "Lenox" is a one story open floorplan with ample possibilities. This 4 bedroom 2 bath plan begins with a refined foyer entry way, which opens into a roomy living area with a vaulted ceiling. Next experience the open kitchen with large center island and adjoining dining room. The kitchen offers built in appliances, granite countertops and an expanded pantry. The primary quarters provide a large bedroom and walk in closet as well as a luxurious bathroom complete with a double granite vanity, garden/soaking tub, and tiled shower with glass door. This layout truly is a must see!