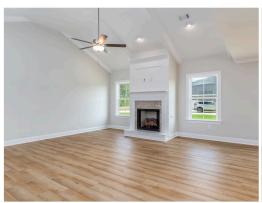

#### **ABOUT THIS PLAN**

Constant appeal and elegant definitions are found in the "Kinkade" plan for those calling for luxury and comfort. A vaulted beamed ceiling in the huge great room accentuates the space along with excellent finishes. The custom fireplace allows an even greater level of amenities while offering sheer enjoyment of an evening fire on those cooler nights. The huge kitchen's attention to custom cabinetry, upgraded stainless steel appliances, and granite counter tops, are sure to enhance cooking and eating experiences. Retire to the primary suite that exudes privacy and use of space and take advantage of the well thought out primary bath with every amenity for speedy starts for the day. From something as simple as a laundry room that does not abut any bedroom or the bonus room located upstairs along with a half bath that can be used as an office space, entertainment room, or even another bedroom; this plan provides plenty of comfort.

## **PLAN GALLERY**

#### **PLAN GALLERY**