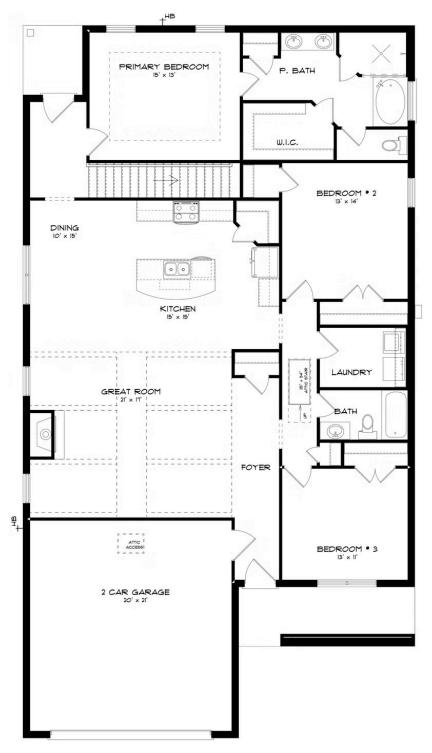

#### **ABOUT THIS PLAN**

Constant appeal and elegant definitions are found in the "Kinkade" plan for those calling for luxury and comfort. A vaulted beamed ceiling in the huge great room accentuates the space along with excellent finishes. The custom fireplace allows an even greater level of amenities while offering sheer enjoyment of an evening fire on those cooler nights. The huge kitchen's attention to custom cabinetry, upgraded stainless steel appliances, and granite counter tops, are sure to enhance cooking and eating experiences. Retire to the primary suite that exudes privacy and use of space and take advantage of the well thought out primary bath with every amenity for speedy starts for the day. From something as simple as a laundry room that does not abut any bedroom or the bonus room located upstairs along with a half bath that can be used as an office space, entertainment room, or even another bedroom; this plan provides plenty of comfort.

## **FIRST FLOOR (H)**

Prices, plans, dimensions, features, specifications, materials, and availability of homes or communities are subject to change without notice or obligation. Illustrations are artists depictions only and may differ from completed improvements. All prices subject to change without notice. Please contact your sales associate before writing an offer.