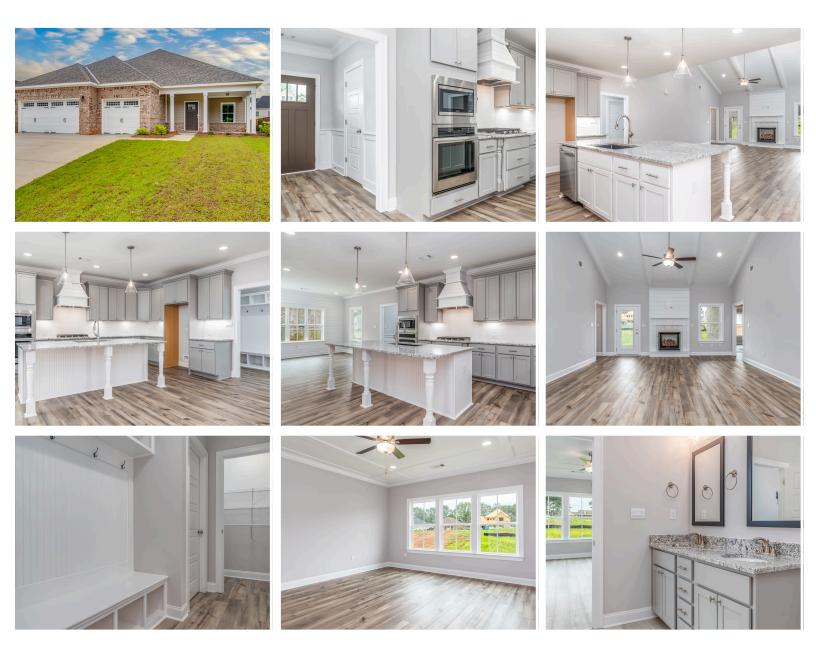

# **ABOUT THIS PLAN**

With 4 bedrooms and 3.5 baths huddled around the spectacular great room, "Huddlestone" offers a great plan with an exceptional use of space. The large great room area with vaulted ceilings is complete with a fireplace and opens into the spacious kitchen finished with granite countertops and a large island. Retreat to the entry or rear covered patios that offer a surplus amount of shade and a serene setting on any given day. Added to the primary bedroom and bath, the 3 additional bedrooms provide plenty of closet space and two bathrooms. This highly desirable plan is perfect for numerous ways of life, but especially for multi-generational families. The plan is rounded out exquisitely with a 3-car garage.

## **PLAN GALLERY**

Prices, plans, dimensions, features, specifications, materials, and availability of homes or communities are subject to change without notice or obligation. Illustrations are artists depictions only and may differ from completed improvements. All prices subject to change without notice. Please contact your sales associate before writing an offer.