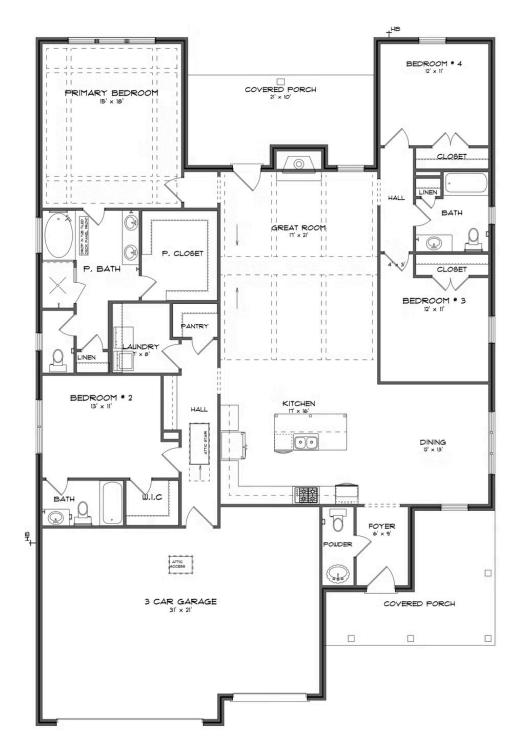

# **ABOUT THIS PLAN**

With 4 bedrooms and 3.5 baths huddled around the spectacular great room, "Huddlestone" offers a great plan with an exceptional use of space. The large great room area with vaulted ceilings is complete with a fireplace and opens into the spacious kitchen finished with granite countertops and a large island. Retreat to the entry or rear covered patios that offer a surplus amount of shade and a serene setting on any given day. Added to the primary bedroom and bath, the 3 additional bedrooms provide plenty of closet space and two bathrooms. This highly desirable plan is perfect for numerous ways of life, but especially for multi-generational families. The plan is rounded out exquisitely with a 3-car garage.