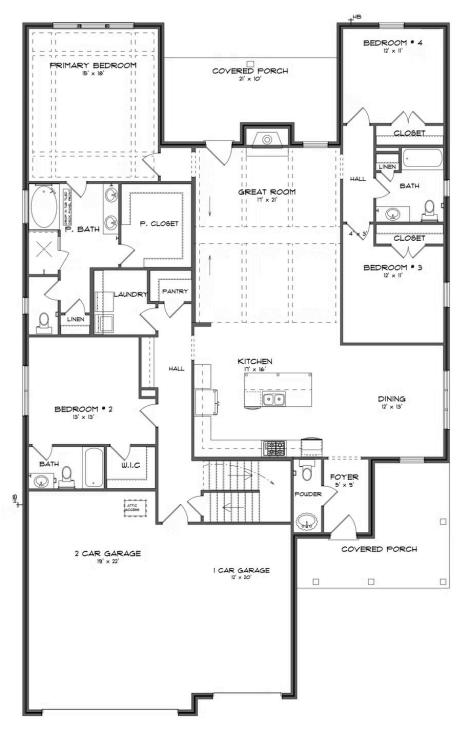

### FIRST FLOOR (E)

Prices, plans, dimensions, features, specifications, materials, and availability of homes or communities are subject to change without notice or obligation. Illustrations are artists depictions only and may differ from completed improvements. All prices subject to change without notice. Please contact your sales associate before writing an offer.

#### **ABOUT THIS PLAN**

With 4 bedrooms and 4.5 baths huddled around the spectacular great room, "Huddlestone II" offers a great plan with an exceptional use of space. The large great room area with vaulted ceilings is complete with a fireplace and opens into the spacious kitchen finished with granite countertops and a large island. Retreat to the entry or rear covered patios that offer a surplus amount of shade and a serene setting on any given day. Added to the primary bedroom and bath, the 3 additional bedrooms provide plenty of closet space and two bathrooms. This highly desirable plan is perfect for numerous ways of life, but especially for multi-generational families. The plan is rounded out exquisitely with a 3-car garage. The 2nd floor is home to a large bonus room featuring a full bath and walk-in-closet.