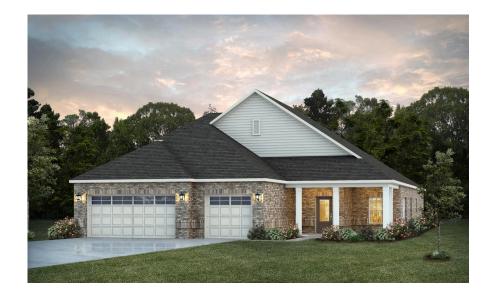

# Huddlestone II Home Plan

Starting at \$487,499

**SQ FT**: 3,054

**Beds:** 4 **Baths:** 4.5

Garage: 3 Standard

**ELEVATION E** 

**ELEVATION F** 

#### **ABOUT THIS PLAN**

With 4 bedrooms and 4.5 baths huddled around the spectacular great room, "Huddlestone II" offers a great plan with an exceptional use of space. The large great room area with vaulted ceilings is complete with a fireplace and opens into the spacious kitchen finished with granite countertops and a large island. Retreat to the entry or rear covered patios that offer a surplus amount of shade and a serene setting on any given day. Added to the primary bedroom and bath, the 3 additional bedrooms provide plenty of closet space and two bathrooms. This highly desirable plan is perfect for numerous ways of life, but especially for multi-generational families. The plan is rounded out exquisitely with a 3-car garage. The 2nd floor is home to a large bonus room featuring a full bath and walk-in-closet.