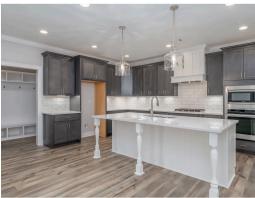

#### **ABOUT THIS PLAN**

With 4 bedrooms and 4.5 baths huddled around the spectacular great room, "Huddlestone II" offers a great plan with an exceptional use of space. The large great room area with vaulted ceilings is complete with a fireplace and opens into the spacious kitchen finished with granite countertops and a large island. Retreat to the entry or rear covered patios that offer a surplus amount of shade and a serene setting on any given day. Added to the primary bedroom and bath, the 3 additional bedrooms provide plenty of closet space and two bathrooms. This highly desirable plan is perfect for numerous ways of life, but especially for multi-generational families. The plan is rounded out exquisitely with a 3-car garage. The 2nd floor is home to a large bonus room featuring a full bath and walk-in-closet.

#### **PLAN GALLERY**