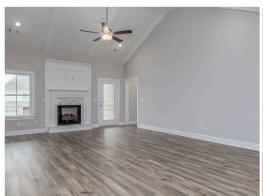

#### **ABOUT THIS PLAN**

With 4 bedrooms and 4.5 baths huddled around the spectacular great room, "Huddlestone II" offers a great plan with an exceptional use of space. The large great room area with vaulted ceilings is complete with a fireplace and opens into the spacious kitchen finished with granite countertops and a large island. Retreat to the entry or rear covered patios that offer a surplus amount of shade and a serene setting on any given day. Added to the primary bedroom and bath, the 3 additional bedrooms provide plenty of closet space and two bathrooms. This highly desirable plan is perfect for numerous ways of life, but especially for multi-generational families. The plan is rounded out exquisitely with a 3-car garage. The 2nd floor is home to a large bonus room featuring a full bath and walk-in-closet.

#### **PLAN GALLERY**