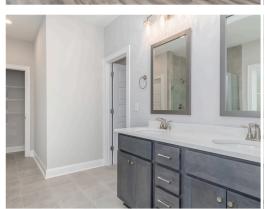

#### **ABOUT THIS PLAN**

With 4 bedrooms and 4.5 baths huddled around the spectacular great room, "Huddlestone II" offers a great plan with an exceptional use of space. The large great room area with vaulted ceilings is complete with a fireplace and opens into the spacious kitchen finished with granite countertops and a large island. Retreat to the entry or rear covered patios that offer a surplus amount of shade and a serene setting on any given day. Added to the primary bedroom and bath, the 3 additional bedrooms provide plenty of closet space and two bathrooms. This highly desirable plan is perfect for numerous ways of life, but especially for multi-generational families. The plan is rounded out exquisitely with a 3-car garage. The 2nd floor is home to a large bonus room featuring a full bath and walk-in-closet.

#### **PLAN GALLERY**