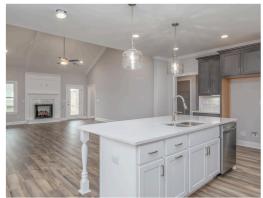

#### **ABOUT THIS PLAN**

With 4 bedrooms and 4.5 baths huddled around the spectacular great room, "Huddlestone II" offers a great plan with an exceptional use of space. The large great room area with vaulted ceilings is complete with a fireplace and opens into the spacious kitchen finished with granite countertops and a large island. Retreat to the entry or rear covered patios that offer a surplus amount of shade and a serene setting on any given day. Added to the primary bedroom and bath, the 3 additional bedrooms provide plenty of closet space and two bathrooms. This highly desirable plan is perfect for numerous ways of life, but especially for multi-generational families. The plan is rounded out exquisitely with a 3-car garage. The 2nd floor is home to a large bonus room featuring a full bath and walk-in-closet.

#### **PLAN GALLERY**