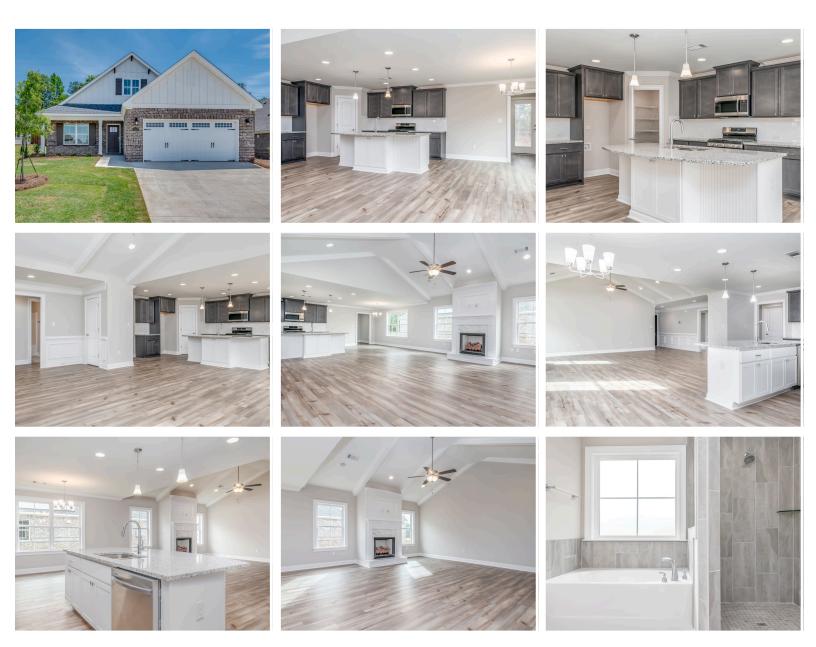

Hampton Home Plan

Starting at \$370,299

SQ FT: 1,924 Beds: 3 Baths: 2.0 Garage: 2 Standard

Elevation G

Elevation H

# **ABOUT THIS PLAN**

Constant appeal and elegant definitions are found in the "Hampton" for those calling for luxury and comfort. Vaulted beamed ceiling in huge great room suggests space, and excellence in finishes. Custom fireplace allows an even greater level of amenities while offering sheer enjoyment of an evening fire on those cooler nights. Huge kitchen's attention to custom cabinetry, steel appliances, and granite counter tops, are sure to enhance cooking and eating experiences. Retire to the primary suite that exudes privacy and use of space and take advantage of the well thought out primary bath with every amenity for speedy starts for the day. From something as simple as a laundry room that does not abut any bedroom or living area, this plan provides plenty of comfort.

## **ELEVATION G**

Prices, plans, dimensions, features, specifications, materials, and availability of homes or communities are subject to change without notice or obligation. Illustrations are artists depictions only and may differ from completed improvements. All prices subject to change without notice. Please contact your sales associate before writing an offer.

### **PLAN GALLERY**

Prices, plans, dimensions, features, specifications, materials, and availability of homes or communities are subject to change without notice or obligation. Illustrations are artists depictions only and may differ from completed improvements. All prices subject to change without notice. Please contact your sales associate before writing an offer.