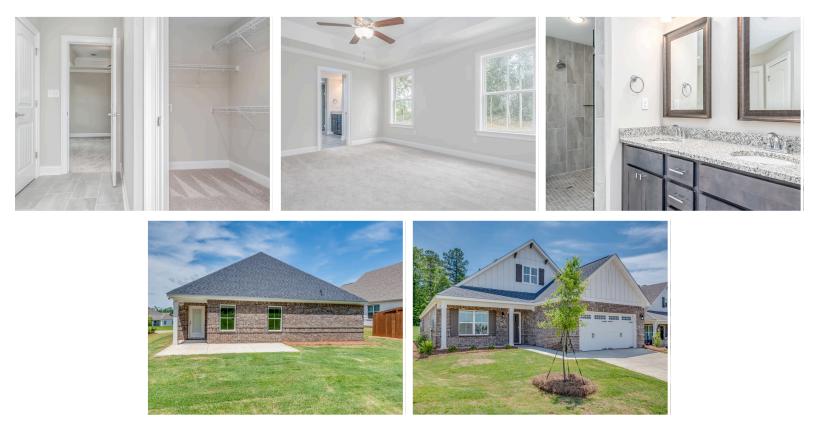

Hampton Home Plan

Starting at \$370,299

SQ FT: 1,924 Beds: 3 Baths: 2.0 Garage: 2 Standard

Elevation G

Elevation H

# **ABOUT THIS PLAN**

Constant appeal and elegant definitions are found in the "Hampton" for those calling for luxury and comfort. Vaulted beamed ceiling in huge great room suggests space, and excellence in finishes. Custom fireplace allows an even greater level of amenities while offering sheer enjoyment of an evening fire on those cooler nights. Huge kitchen's attention to custom cabinetry, steel appliances, and granite counter tops, are sure to enhance cooking and eating experiences. Retire to the primary suite that exudes privacy and use of space and take advantage of the well thought out primary bath with every amenity for speedy starts for the day. From something as simple as a laundry room that does not abut any bedroom or living area, this plan provides plenty of comfort.

#### **PLAN GALLERY**

Prices, plans, dimensions, features, specifications, materials, and availability of homes or communities are subject to change without notice or obligation. Illustrations are artists depictions only and may differ from completed improvements. All prices subject to change without notice. Please contact your sales associate before writing an offer.