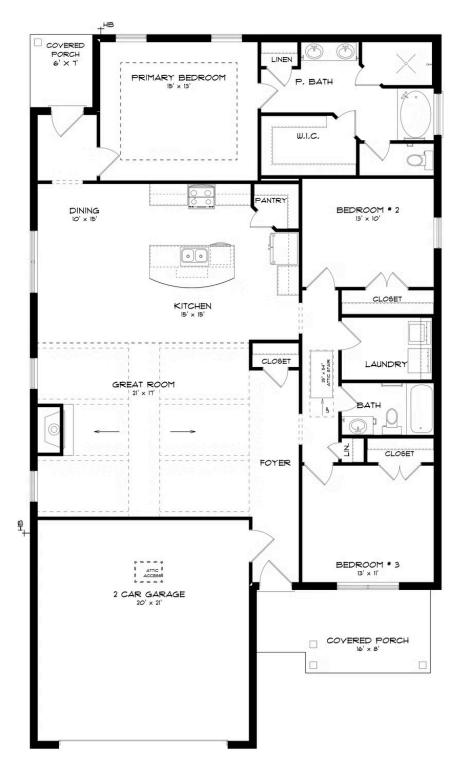

# **ABOUT THIS PLAN**

Constant appeal and elegant definitions are found in the "Hampton" for those calling for luxury and comfort. Vaulted beamed ceiling in huge great room suggests space, and excellence in finishes. Custom fireplace allows an even greater level of amenities while offering sheer enjoyment of an evening fire on those cooler nights. Huge kitchen's attention to custom cabinetry, steel appliances, and granite counter tops, are sure to enhance cooking and eating experiences. Retire to the primary suite that exudes privacy and use of space and take advantage of the well thought out primary bath with every amenity for speedy starts for the day. From something as simple as a laundry room that does not abut any bedroom or living area, this plan provides plenty of comfort.