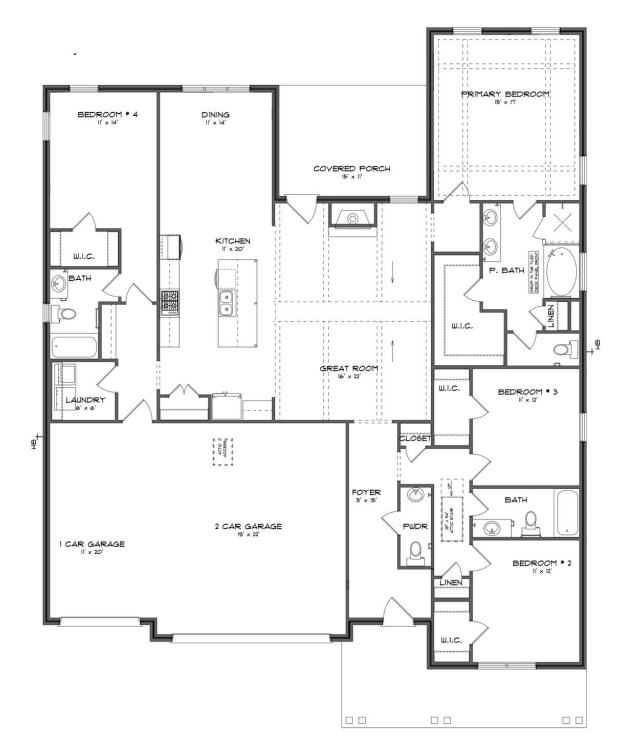

### ABOUT THIS PLAN

"Shackleford" is fabulously designed with 4 bedrooms and 3.5 baths created for comfortable, spacious living. The focus of the design is the great room with vaulted ceilings and a fireplace, the central hub of the home. Tucked in the back, the large primary bedroom is an assured peaceful retreat. Three additional bedrooms complete this floor plan, all with copious closet space with two full bathrooms. The rear covered patio provides ample shade and a peaceful setting. The heart of the kitchen, the granite island, provides a fantastic space for entertainment and cookery. The kitchen opens to the dining, creating a flawless space for hosting. This well laid floor plan can accommodate the space needed for a multi-generational housing because of the in-suite sleeping area for parents or children moving back home. The plan is rounded out with ample storage and a 3-car garage.