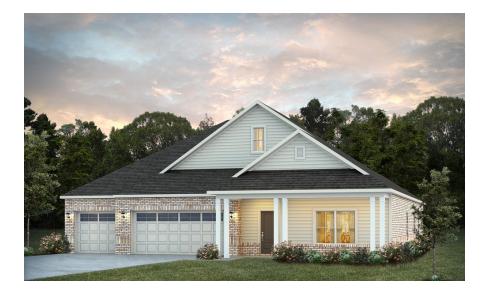

Shackleford Home Plan

Starting at \$445,999

SQ FT: 2,402 Beds: 4 Baths: 3.5 Garage: 3 Standard

ELEVATION E

**ELEVATION F** 

### ABOUT THIS PLAN

"Shackleford" is fabulously designed with 4 bedrooms and 3.5 baths created for comfortable, spacious living. The focus of the design is the great room with vaulted ceilings and a fireplace, the central hub of the home. Tucked in the back, the large primary bedroom is an assured peaceful retreat. Three additional bedrooms complete this floor plan, all with copious closet space with two full bathrooms. The rear covered patio provides ample shade and a peaceful setting. The heart of the kitchen, the granite island, provides a fantastic space for entertainment and cookery. The kitchen opens to the dining, creating a flawless space for hosting. This well laid floor plan can accommodate the space needed for a multi-generational housing because of the in-suite sleeping area for parents or children moving back home. The plan is rounded out with ample storage and a 3-car garage.