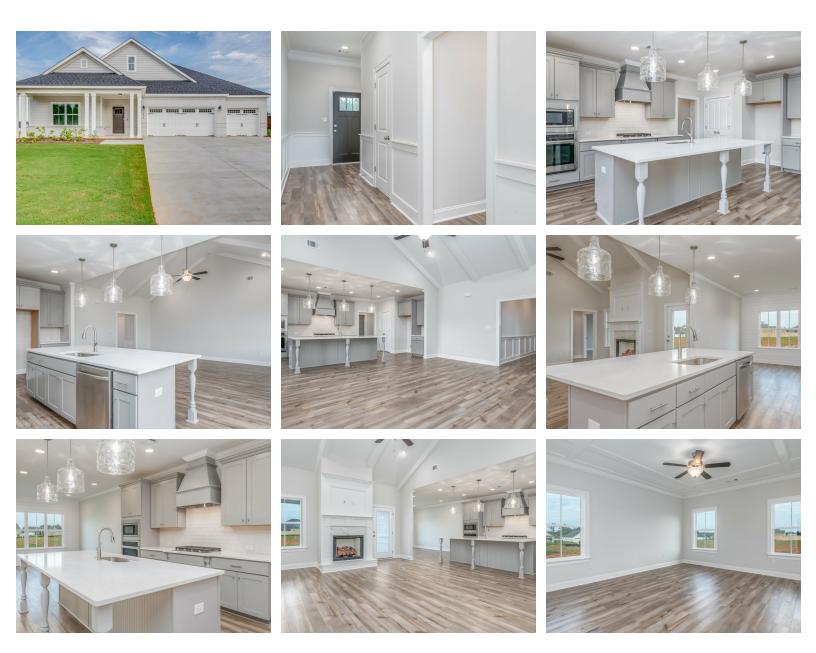

### ABOUT THIS PLAN

"Shackleford" is fabulously designed with 4 bedrooms and 3.5 baths created for comfortable, spacious living. The focus of the design is the great room with vaulted ceilings and a fireplace, the central hub of the home. Tucked in the back, the large primary bedroom is an assured peaceful retreat. Three additional bedrooms complete this floor plan, all with copious closet space with two full bathrooms. The rear covered patio provides ample shade and a peaceful setting. The heart of the kitchen, the granite island, provides a fantastic space for entertainment and cookery. The kitchen opens to the dining, creating a flawless space for hosting. This well laid floor plan can accommodate the space needed for a multi-generational housing because of the in-suite sleeping area for parents or children moving back home. The plan is rounded out with ample storage and a 3-car garage.

## **PLAN GALLERY**

Prices, plans, dimensions, features, specifications, materials, and availability of homes or communities are subject to change without notice or obligation. Illustrations are artists depictions only and may differ from completed improvements. All prices subject to change without notice. Please contact your sales associate before writing an offer.

## PLAN GALLERY

Prices, plans, dimensions, features, specifications, materials, and availability of homes or communities are subject to change without notice or obligation. Illustrations are artists depictions only and may differ from completed improvements. All prices subject to change without notice. Please contact your sales associate before writing an offer.