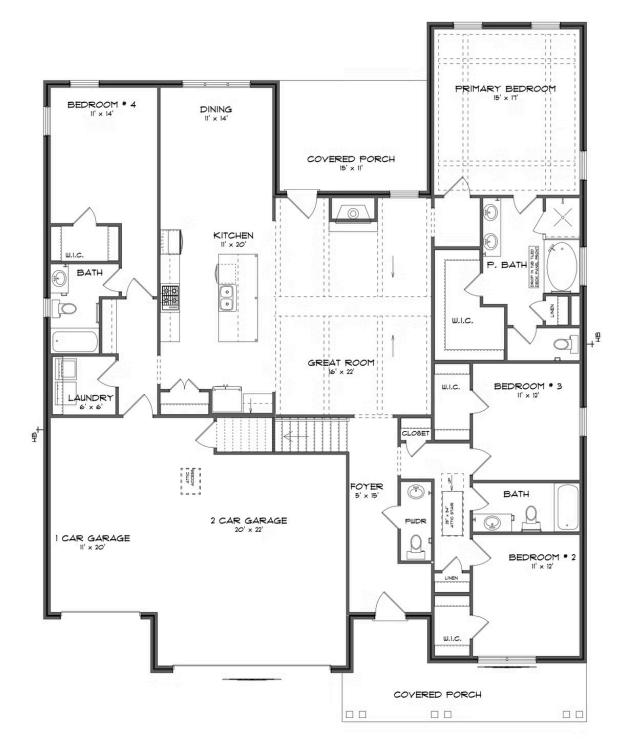

### FIRST FLOOR (F)

Prices, plans, dimensions, features, specifications, materials, and availability of homes or communities are subject to change without notice or obligation. Illustrations are artists depictions only and may differ from completed improvements. All prices subject to change without notice. Please contact your sales associate before writing an offer.

# **ABOUT THIS PLAN**

"Shackleford II" is fabulously designed with 4 bedrooms and 4.5 baths created for comfortable, spacious living. The focus of the design is the great room with vaulted ceilings and a fireplace, the central hub of the home. Tucked in the back, the large primary bedroom is an assured peaceful retreat. Three additional bedrooms complete this floor plan, all with copious closet space with two full bathrooms. The rear covered patio provides ample shade and a peaceful setting. The heart of the kitchen, the granite island, provides a fantastic space for entertainment and cookery. The kitchen opens to the dining, creating a flawless space for hosting. This well laid floor plan can accommodate the space needed for a multi-generational housing because of the in-suite sleeping area for parents or children moving back home. The plan is rounded out with ample storage and a 3car garage. The 2nd floor is home to a large bonus room featuring a full bath and walk-in-closet.