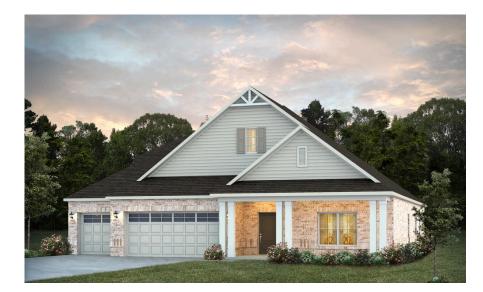

# Shackleford II Home Plan

Starting at \$487,099

SQ FT: 2,909 Beds: 4 Baths: 4.5 Garage: 3 Standard

ELEVATION E

ELEVATION F

# **ABOUT THIS PLAN**

"Shackleford II" is fabulously designed with 4 bedrooms and 4.5 baths created for comfortable, spacious living. The focus of the design is the great room with vaulted ceilings and a fireplace, the central hub of the home. Tucked in the back, the large primary bedroom is an assured peaceful retreat. Three additional bedrooms complete this floor plan, all with copious closet space with two full bathrooms. The rear covered patio provides ample shade and a peaceful setting. The heart of the kitchen, the granite island, provides a fantastic space for entertainment and cookery. The kitchen opens to the dining, creating a flawless space for hosting. This well laid floor plan can accommodate the space needed for a multi-generational housing because of the in-suite sleeping area for parents or children moving back home. The plan is rounded out with ample storage and a 3car garage. The 2nd floor is home to a large bonus room featuring a full bath and walk-in-closet.