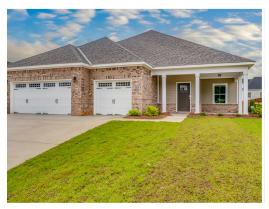

# **Huddlestone**

**Home Plan** 

Starting at \$454,499

**SQ FT:** 2,503

Beds: 4

**Baths:** 3.5

Garage: 3 Standard

**ELEVATION E** 

#### **ABOUT THIS PLAN**

With 4 bedrooms and 3.5 baths huddled around the spectacular great room, "Huddlestone" offers a great plan with an exceptional use of space. The large great room area with vaulted ceilings is complete with a fireplace and opens into the spacious kitchen finished with granite countertops and a large island. Retreat to the entry or rear covered patios that offer a surplus amount of shade and a serene setting on any given day. Added to the primary bedroom and bath, the 3 additional bedrooms provide plenty of closet space and two bathrooms. This highly desirable plan is perfect for numerous ways of life, but especially for multi-generational families. The plan is rounded out exquisitely with a 3-car garage.