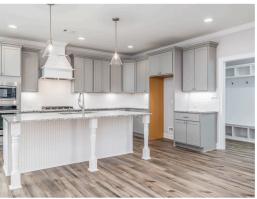

#### **ABOUT THIS PLAN**

With 4 bedrooms and 3.5 baths huddled around the spectacular great room, "Huddlestone" offers a great plan with an exceptional use of space. The large great room area with vaulted ceilings is complete with a fireplace and opens into the spacious kitchen finished with granite countertops and a large island. Retreat to the entry or rear covered patios that offer a surplus amount of shade and a serene setting on any given day. Added to the primary bedroom and bath, the 3 additional bedrooms provide plenty of closet space and two bathrooms. This highly desirable plan is perfect for numerous ways of life, but especially for multi-generational families. The plan is rounded out exquisitely with a 3-car garage.

### **PLAN GALLERY**