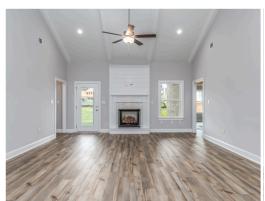

#### **ABOUT THIS PLAN**

With 4 bedrooms and 3.5 baths huddled around the spectacular great room, "Huddlestone" offers a great plan with an exceptional use of space. The large great room area with vaulted ceilings is complete with a fireplace and opens into the spacious kitchen finished with granite countertops and a large island. Retreat to the entry or rear covered patios that offer a surplus amount of shade and a serene setting on any given day. Added to the primary bedroom and bath, the 3 additional bedrooms provide plenty of closet space and two bathrooms. This highly desirable plan is perfect for numerous ways of life, but especially for multi-generational families. The plan is rounded out exquisitely with a 3-car garage.

### **PLAN GALLERY**