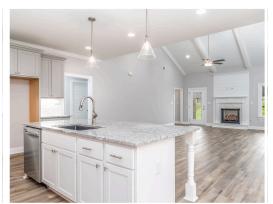

#### **ABOUT THIS PLAN**

With 4 bedrooms and 3.5 baths huddled around the spectacular great room, "Huddlestone" offers a great plan with an exceptional use of space. The large great room area with vaulted ceilings is complete with a fireplace and opens into the spacious kitchen finished with granite countertops and a large island. Retreat to the entry or rear covered patios that offer a surplus amount of shade and a serene setting on any given day. Added to the primary bedroom and bath, the 3 additional bedrooms provide plenty of closet space and two bathrooms. This highly desirable plan is perfect for numerous ways of life, but especially for multi-generational families. The plan is rounded out exquisitely with a 3-car garage.

### **PLAN GALLERY**