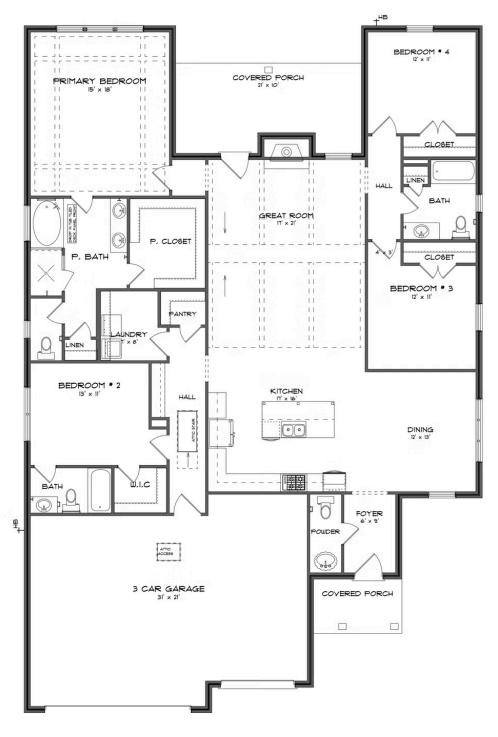

#### **ABOUT THIS PLAN**

With 4 bedrooms and 3.5 baths huddled around the spectacular great room, "Huddlestone" offers a great plan with an exceptional use of space. The large great room area with vaulted ceilings is complete with a fireplace and opens into the spacious kitchen finished with granite countertops and a large island. Retreat to the entry or rear covered patios that offer a surplus amount of shade and a serene setting on any given day. Added to the primary bedroom and bath, the 3 additional bedrooms provide plenty of closet space and two bathrooms. This highly desirable plan is perfect for numerous ways of life, but especially for multi-generational families. The plan is rounded out exquisitely with a 3-car garage.