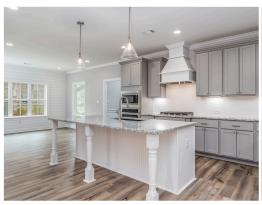

#### **ABOUT THIS PLAN**

With 4 bedrooms and 3.5 baths huddled around the spectacular great room, "Huddlestone" offers a great plan with an exceptional use of space. The large great room area with vaulted ceilings is complete with a fireplace and opens into the spacious kitchen finished with granite countertops and a large island. Retreat to the entry or rear covered patios that offer a surplus amount of shade and a serene setting on any given day. Added to the primary bedroom and bath, the 3 additional bedrooms provide plenty of closet space and two bathrooms. This highly desirable plan is perfect for numerous ways of life, but especially for multi-generational families. The plan is rounded out exquisitely with a 3-car garage.

### **PLAN GALLERY**