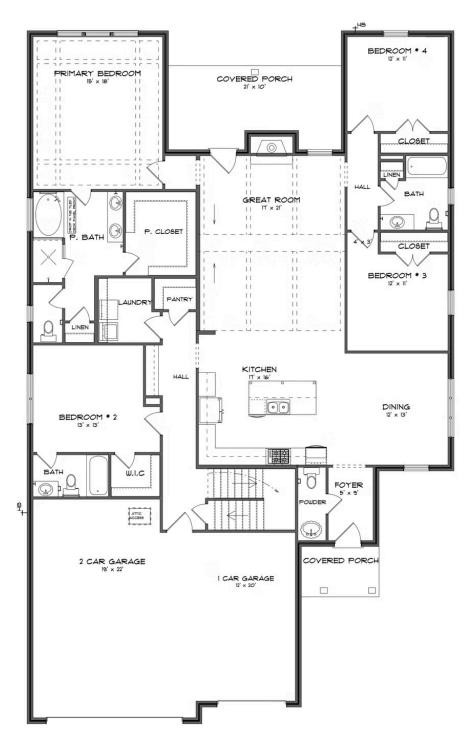

# FIRST FLOOR (F)

Prices, plans, dimensions, features, specifications, materials, and availability of homes or communities are subject to change without notice or obligation. Illustrations are artists depictions only and may differ from completed improvements. All prices subject to change without notice. Please contact your sales associate before writing an offer.

#### **ABOUT THIS PLAN**

With 4 bedrooms and 4.5 baths huddled around the spectacular great room, "Huddlestone II" offers a great plan with an exceptional use of space. The large great room area with vaulted ceilings is complete with a fireplace and opens into the spacious kitchen finished with granite countertops and a large island. Retreat to the entry or rear covered patios that offer a surplus amount of shade and a serene setting on any given day. Added to the primary bedroom and bath, the 3 additional bedrooms provide plenty of closet space and two bathrooms. This highly desirable plan is perfect for numerous ways of life, but especially for multi-generational families. The plan is rounded out exquisitely with a 3-car garage. The 2nd floor is home to a large bonus room featuring a full bath and walk-in-closet.