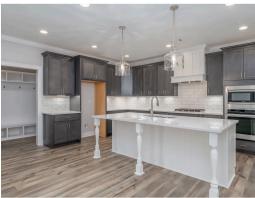

#### **ABOUT THIS PLAN**

With 4 bedrooms and 4.5 baths huddled around the spectacular great room, "Huddlestone II" offers a great plan with an exceptional use of space. The large great room area with vaulted ceilings is complete with a fireplace and opens into the spacious kitchen finished with granite countertops and a large island. Retreat to the entry or rear covered patios that offer a surplus amount of shade and a serene setting on any given day. Added to the primary bedroom and bath, the 3 additional bedrooms provide plenty of closet space and two bathrooms. This highly desirable plan is perfect for numerous ways of life, but especially for multi-generational families. The plan is rounded out exquisitely with a 3-car garage. The 2nd floor is home to a large bonus room featuring a full bath and walk-in-closet.

### **PLAN GALLERY**