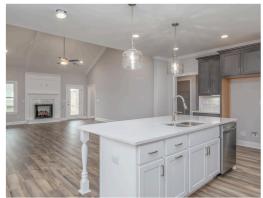

#### **ABOUT THIS PLAN**

With 4 bedrooms and 4.5 baths huddled around the spectacular great room, "Huddlestone II" offers a great plan with an exceptional use of space. The large great room area with vaulted ceilings is complete with a fireplace and opens into the spacious kitchen finished with granite countertops and a large island. Retreat to the entry or rear covered patios that offer a surplus amount of shade and a serene setting on any given day. Added to the primary bedroom and bath, the 3 additional bedrooms provide plenty of closet space and two bathrooms. This highly desirable plan is perfect for numerous ways of life, but especially for multi-generational families. The plan is rounded out exquisitely with a 3-car garage. The 2nd floor is home to a large bonus room featuring a full bath and walk-in-closet.

### **PLAN GALLERY**