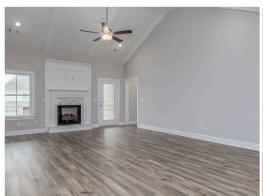

#### **ABOUT THIS PLAN**

With 4 bedrooms and 4.5 baths huddled around the spectacular great room, "Huddlestone II" offers a great plan with an exceptional use of space. The large great room area with vaulted ceilings is complete with a fireplace and opens into the spacious kitchen finished with granite countertops and a large island. Retreat to the entry or rear covered patios that offer a surplus amount of shade and a serene setting on any given day. Added to the primary bedroom and bath, the 3 additional bedrooms provide plenty of closet space and two bathrooms. This highly desirable plan is perfect for numerous ways of life, but especially for multi-generational families. The plan is rounded out exquisitely with a 3-car garage. The 2nd floor is home to a large bonus room featuring a full bath and walk-in-closet.

### **PLAN GALLERY**