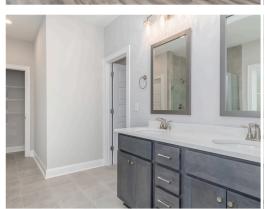

#### **ABOUT THIS PLAN**

With 4 bedrooms and 4.5 baths huddled around the spectacular great room, "Huddlestone II" offers a great plan with an exceptional use of space. The large great room area with vaulted ceilings is complete with a fireplace and opens into the spacious kitchen finished with granite countertops and a large island. Retreat to the entry or rear covered patios that offer a surplus amount of shade and a serene setting on any given day. Added to the primary bedroom and bath, the 3 additional bedrooms provide plenty of closet space and two bathrooms. This highly desirable plan is perfect for numerous ways of life, but especially for multi-generational families. The plan is rounded out exquisitely with a 3-car garage. The 2nd floor is home to a large bonus room featuring a full bath and walk-in-closet.

### **PLAN GALLERY**