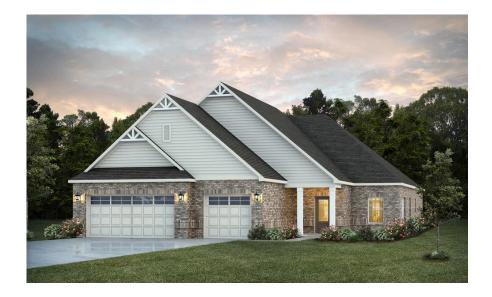

# **Huddlestone II**

**Home Plan** 

Starting at \$502,499

**SQ FT**: 3,054

**Beds:** 4 **Baths:** 4.5

Garage: 3 Standard

**ELEVATION E** 

**ELEVATION F** 

#### **ABOUT THIS PLAN**

With 4 bedrooms and 4.5 baths huddled around the spectacular great room, "Huddlestone II" offers a great plan with an exceptional use of space. The large great room area with vaulted ceilings is complete with a fireplace and opens into the spacious kitchen finished with granite countertops and a large island. Retreat to the entry or rear covered patios that offer a surplus amount of shade and a serene setting on any given day. Added to the primary bedroom and bath, the 3 additional bedrooms provide plenty of closet space and two bathrooms. This highly desirable plan is perfect for numerous ways of life, but especially for multi-generational families. The plan is rounded out exquisitely with a 3-car garage. The 2nd floor is home to a large bonus room featuring a full bath and walk-in-closet.