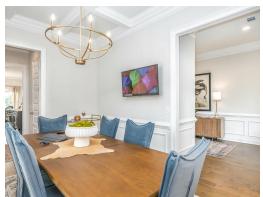

ting at \$454,199

**SQ FT:** 3,172

**Beds**: 4 **Baths**: 3.5

Garage: 2 Standard



**ELEVATION E** 



Elevation F

### **ABOUT THIS PLAN**

Unveil modern charm in the Sutherland floorplan, ideal for entertaining. Step into a spacious great room with a cozy fireplace, seamlessly connected to an open kitchen featuring granite countertops across the large island. The dining room, accessible through a large butler's pantry, sets the stage for elegant gatherings. Retreat to a private primary suite on the first floor, while upstairs offers a bright loft area and three large bedrooms. Embrace outdoor living with a covered front porch and back patio, completing this inviting abode.

#### ...Read More Online



## FIRST FLOOR (E)





# **SECOND FLOOR (E)**





## **PLAN GALLERY**