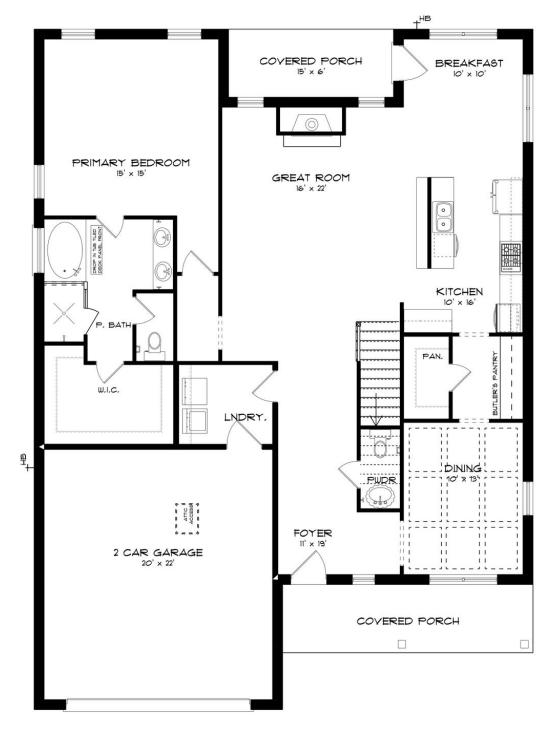

### **Sutherland**

**Home Plan** 

Starting at \$454,199

**SQ FT:** 3,172

**Beds**: 4 **Baths**: 3.5

Garage: 2 Standard



**ELEVATION E** 



Elevation F

### **ABOUT THIS PLAN**

Unveil modern charm in the Sutherland floorplan, ideal for entertaining. Step into a spacious great room with a cozy fireplace, seamlessly connected to an open kitchen featuring granite countertops across the large island. The dining room, accessible through a large butler's pantry, sets the stage for elegant gatherings. Retreat to a private primary suite on the first floor, while upstairs offers a bright loft area and three large bedrooms. Embrace outdoor living with a covered front porch and back patio, completing this inviting abode.

#### ...Read More Online



## FIRST FLOOR (E)





# **SECOND FLOOR (E)**





## **PLAN GALLERY**