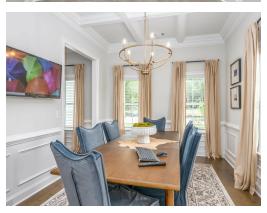

ng at \$454,199

**SQ FT:** 3,172

**Beds**: 4 **Baths**: 3.5

Garage: 2 Standard



**ELEVATION E** 



Elevation F

### **ABOUT THIS PLAN**

Unveil modern charm in the Sutherland floorplan, ideal for entertaining. Step into a spacious great room with a cozy fireplace, seamlessly connected to an open kitchen featuring granite countertops across the large island. The dining room, accessible through a large butler's pantry, sets the stage for elegant gatherings. Retreat to a private primary suite on the first floor, while upstairs offers a bright loft area and three large bedrooms. Embrace outdoor living with a covered front porch and back patio, completing this inviting abode.

#### ...Read More Online



## FIRST FLOOR (E)





# **SECOND FLOOR (E)**





## **PLAN GALLERY**