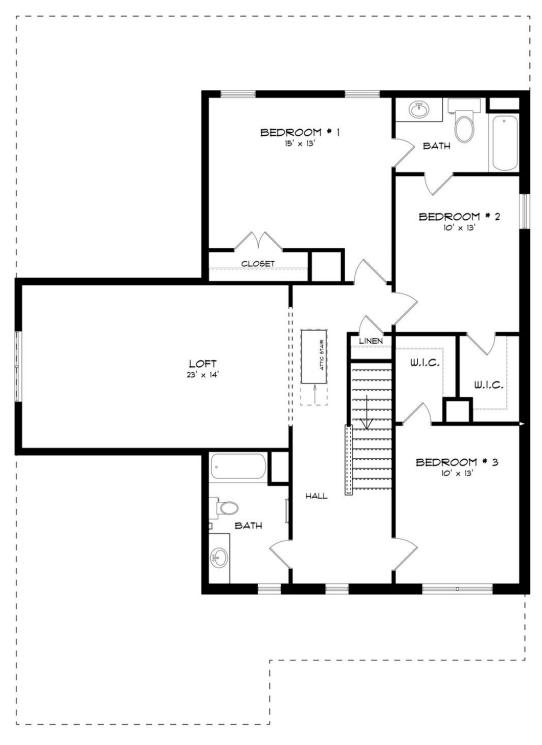

*Sutherland**

**Home Plan** 

Starting at \$454,199

**SQ FT:** 3,172

**Beds**: 4 **Baths**: 3.5

Garage: 2 Standard



**ELEVATION E** 



Elevation F

### **ABOUT THIS PLAN**

Unveil modern charm in the Sutherland floorplan, ideal for entertaining. Step into a spacious great room with a cozy fireplace, seamlessly connected to an open kitchen featuring granite countertops across the large island. The dining room, accessible through a large butler's pantry, sets the stage for elegant gatherings. Retreat to a private primary suite on the first floor, while upstairs offers a bright loft area and three large bedrooms. Embrace outdoor living with a covered front porch and back patio, completing this inviting abode.

#### ...Read More Online



## FIRST FLOOR (E)





# **SECOND FLOOR (E)**





## **PLAN GALLERY**