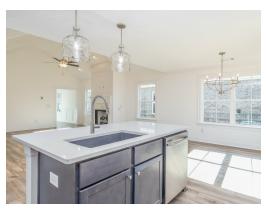

#### **ABOUT THIS PLAN**

Designed to fit any lifestyle, the "Sherfield" floor plan features distinct spaces while maintaining an open flow. Open and appealing, the foyer gives a sense of grandeur for establishing a classic look to this home. The fabulous primary bedroom is unusually spacious for a home of this size and will accommodate heavy furniture along with plenty of storage in the walk in closet. A dynamic great room with vaulted beamed ceiling combines style and functionality with its attention to use of living space. Entertain or simply prepare daily evening meals in this cook's kitchen with an abundance of granite counter space. No need to worry about the automobile storage, as this plan comes equipped with a two car garage. Finally two large bedrooms and an upstairs bonus room with a full bathroom attached complete this plan that provides the space and storage for growing families or simply entertaining quests.

### **PLAN GALLERY**

# **PLAN GALLERY**