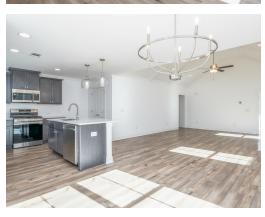

### **PLAN GALLERY**

# **PLAN GALLERY**

#### **ABOUT THIS PLAN**

Designed to fit any lifestyle, the "Sherfield" floor plan features distinct spaces while maintaining an open flow. Open and appealing, the foyer gives a sense of grandeur for establishing a classic look to this home. The fabulous primary bedroom is unusually spacious for a home of this size and will accommodate heavy furniture along with plenty of storage in the walk in closet. A dynamic great room with vaulted beamed ceiling combines style and functionality with its attention to use of living space. Entertain or simply prepare daily evening meals in this cook's kitchen with an abundance of granite counter space. No need to worry about the automobile storage, as this plan comes equipped with a two car garage. Finally two large bedrooms and an upstairs bonus room with a full bathroom attached complete this plan that provides the space and storage for growing families or simply entertaining quests.