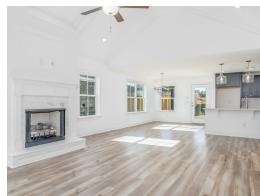

#### **ABOUT THIS PLAN**

Designed to fit any lifestyle, the "Sherfield" floor plan features distinct spaces while maintaining an open flow. Open and appealing, the foyer gives a sense of grandeur for establishing a classic look to this home. The fabulous primary bedroom is unusually spacious for a home of this size and will accommodate heavy furniture along with plenty of storage in the walk in closet. A dynamic great room with vaulted beamed ceiling combines style and functionality with its attention to use of living space. Entertain or simply prepare daily evening meals in this cook's kitchen with an abundance of granite counter space. No need to worry about the automobile storage, as this plan comes equipped with a two car garage. Finally two large bedrooms and an upstairs bonus room with a full bathroom attached complete this plan that provides the space and storage for growing families or simply entertaining quests.

### **PLAN GALLERY**

# **PLAN GALLERY**