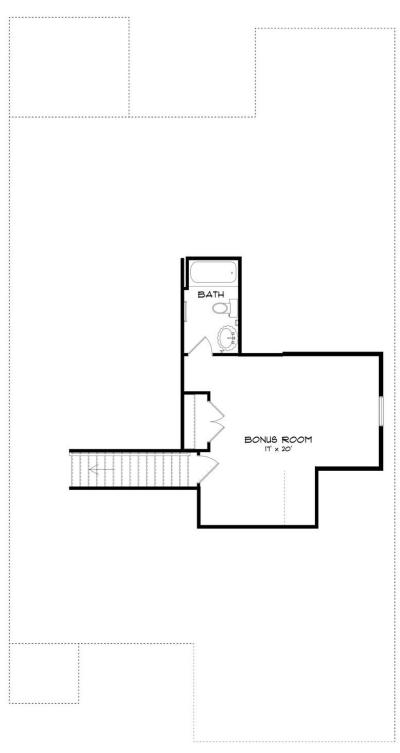

## **SECOND FLOOR (H)**

#### **ABOUT THIS PLAN**

Designed to fit any lifestyle, the "Sherfield" floor plan features distinct spaces while maintaining an open flow. Open and appealing, the foyer gives a sense of grandeur for establishing a classic look to this home. The fabulous primary bedroom is unusually spacious for a home of this size and will accommodate heavy furniture along with plenty of storage in the walk in closet. A dynamic great room with vaulted beamed ceiling combines style and functionality with its attention to use of living space. Entertain or simply prepare daily evening meals in this cook's kitchen with an abundance of granite counter space. No need to worry about the automobile storage, as this plan comes equipped with a two car garage. Finally two large bedrooms and an upstairs bonus room with a full bathroom attached complete this plan that provides the space and storage for growing families or simply entertaining quests.