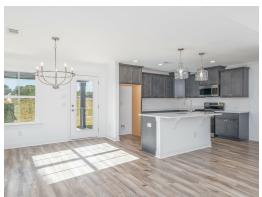

### **PLAN GALLERY**

# **PLAN GALLERY**

#### **ABOUT THIS PLAN**

Designed to fit any lifestyle, the "Sherfield" floor plan features distinct spaces while maintaining an open flow. Open and appealing, the foyer gives a sense of grandeur for establishing a classic look to this home. The fabulous primary bedroom is unusually spacious for a home of this size and will accommodate heavy furniture along with plenty of storage in the walk in closet. A dynamic great room with vaulted beamed ceiling combines style and functionality with its attention to use of living space. Entertain or simply prepare daily evening meals in this cook's kitchen with an abundance of granite counter space. No need to worry about the automobile storage, as this plan comes equipped with a two car garage. Finally two large bedrooms and an upstairs bonus room with a full bathroom attached complete this plan that provides the space and storage for growing families or simply entertaining quests.