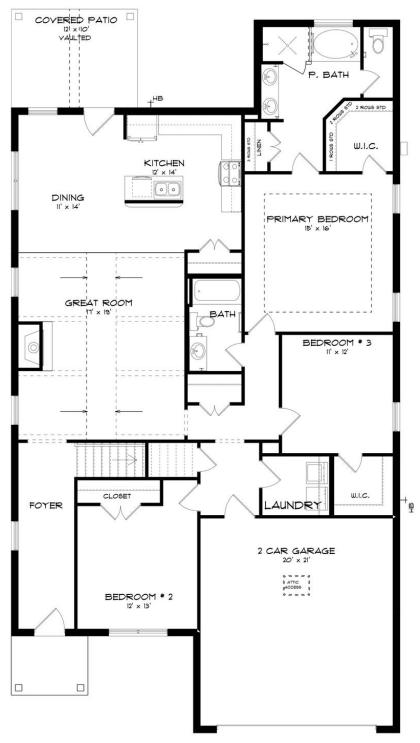

#### **ABOUT THIS PLAN**

Designed to fit any lifestyle, the "Sherfield" floor plan features distinct spaces while maintaining an open flow. Open and appealing, the foyer gives a sense of grandeur for establishing a classic look to this home. The fabulous primary bedroom is unusually spacious for a home of this size and will accommodate heavy furniture along with plenty of storage in the walk in closet. A dynamic great room with vaulted beamed ceiling combines style and functionality with its attention to use of living space. Entertain or simply prepare daily evening meals in this cook's kitchen with an abundance of granite counter space. No need to worry about the automobile storage, as this plan comes equipped with a two car garage. Finally two large bedrooms and an upstairs bonus room with a full bathroom attached complete this plan that provides the space and storage for growing families or simply entertaining quests.

### FIRST FLOOR (H)