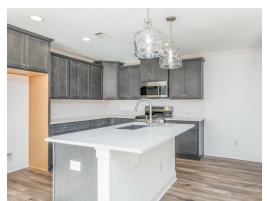

### **PLAN GALLERY**

# **PLAN GALLERY**

#### **ABOUT THIS PLAN**

Designed to fit any lifestyle, the "Sherfield" floor plan features distinct spaces while maintaining an open flow. Open and appealing, the foyer gives a sense of grandeur for establishing a classic look to this home. The fabulous primary bedroom is unusually spacious for a home of this size and will accommodate heavy furniture along with plenty of storage in the walk in closet. A dynamic great room with vaulted beamed ceiling combines style and functionality with its attention to use of living space. Entertain or simply prepare daily evening meals in this cook's kitchen with an abundance of granite counter space. No need to worry about the automobile storage, as this plan comes equipped with a two car garage. Finally two large bedrooms and an upstairs bonus room with a full bathroom attached complete this plan that provides the space and storage for growing families or simply entertaining quests.