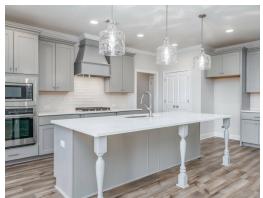

### **ABOUT THIS PLAN**

"Shackleford" is fabulously designed with 4 bedrooms and 3.5 baths created for comfortable, spacious living. The focus of the design is the great room with vaulted ceilings and a fireplace, the central hub of the home. Tucked in the back, the large primary bedroom is an assured peaceful retreat. Three additional bedrooms complete this floor plan, all with copious closet space with two full bathrooms. The rear covered patio provides ample shade and a peaceful setting. The heart of the kitchen, the granite island, provides a fantastic space for entertainment and cookery. The kitchen opens to the dining, creating a flawless space for hosting. This well laid floor plan can accommodate the space needed for a multi-generational housing because of the in-suite sleeping area for parents or children moving back home. The plan is rounded out with ample storage and a 3-car garage.

## **PLAN GALLERY**

Prices, plans, dimensions, features, specifications, materials, and availability of homes or communities are subject to change without notice or obligation. Illustrations are artists depictions only and may differ from completed improvements. All prices subject to change without notice. Please contact your sales associate before writing an offer.

# **PLAN GALLERY**