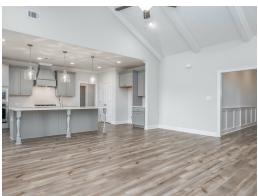

### **ABOUT THIS PLAN**

"Shackleford" is fabulously designed with 4 bedrooms and 3.5 baths created for comfortable, spacious living. The focus of the design is the great room with vaulted ceilings and a fireplace, the central hub of the home. Tucked in the back, the large primary bedroom is an assured peaceful retreat. Three additional bedrooms complete this floor plan, all with copious closet space with two full bathrooms. The rear covered patio provides ample shade and a peaceful setting. The heart of the kitchen, the granite island, provides a fantastic space for entertainment and cookery. The kitchen opens to the dining, creating a flawless space for hosting. This well laid floor plan can accommodate the space needed for a multi-generational housing because of the in-suite sleeping area for parents or children moving back home. The plan is rounded out with ample storage and a 3-car garage.

## **PLAN GALLERY**

Prices, plans, dimensions, features, specifications, materials, and availability of homes or communities are subject to change without notice or obligation. Illustrations are artists depictions only and may differ from completed improvements. All prices subject to change without notice. Please contact your sales associate before writing an offer.

# **PLAN GALLERY**