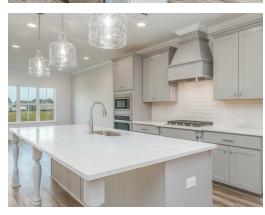

### **ABOUT THIS PLAN**

"Shackleford" is fabulously designed with 4 bedrooms and 3.5 baths created for comfortable, spacious living. The focus of the design is the great room with vaulted ceilings and a fireplace, the central hub of the home. Tucked in the back, the large primary bedroom is an assured peaceful retreat. Three additional bedrooms complete this floor plan, all with copious closet space with two full bathrooms. The rear covered patio provides ample shade and a peaceful setting. The heart of the kitchen, the granite island, provides a fantastic space for entertainment and cookery. The kitchen opens to the dining, creating a flawless space for hosting. This well laid floor plan can accommodate the space needed for a multi-generational housing because of the in-suite sleeping area for parents or children moving back home. The plan is rounded out with ample storage and a 3-car garage.

## **PLAN GALLERY**

Prices, plans, dimensions, features, specifications, materials, and availability of homes or communities are subject to change without notice or obligation. Illustrations are artists depictions only and may differ from completed improvements. All prices subject to change without notice. Please contact your sales associate before writing an offer.

# **PLAN GALLERY**