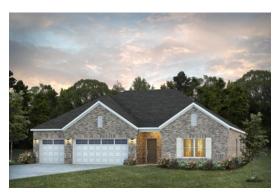

### **Shackleford**

Home Plan

Starting at \$408,999

**SQ FT:** 2,402

**Beds**: 4 **Baths**: 3.5

Garage: 3 Standard

**ELEVATION E** 

**ELEVATION F** 

### **ABOUT THIS PLAN**

"Shackleford" is fabulously designed with 4 bedrooms and 3.5 baths created for comfortable, spacious living. The focus of the design is the great room with vaulted ceilings and a fireplace, the central hub of the home. Tucked in the back, the large primary bedroom is an assured peaceful retreat. Three additional bedrooms complete this floor plan, all with copious closet space with two full bathrooms. The rear covered patio provides ample shade and a peaceful setting. The heart of the kitchen, the granite island, provides a fantastic space for entertainment and cookery. The kitchen opens to the dining, creating a flawless space for hosting. This well laid floor plan can accommodate the space needed for a multi-generational housing because of the in-suite sleeping area for parents or children moving back home. The plan is rounded out with ample storage and a 3-car garage.