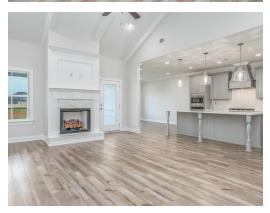

### **ABOUT THIS PLAN**

"Shackleford" is fabulously designed with 4 bedrooms and 3.5 baths created for comfortable, spacious living. The focus of the design is the great room with vaulted ceilings and a fireplace, the central hub of the home. Tucked in the back, the large primary bedroom is an assured peaceful retreat. Three additional bedrooms complete this floor plan, all with copious closet space with two full bathrooms. The rear covered patio provides ample shade and a peaceful setting. The heart of the kitchen, the granite island, provides a fantastic space for entertainment and cookery. The kitchen opens to the dining, creating a flawless space for hosting. This well laid floor plan can accommodate the space needed for a multi-generational housing because of the in-suite sleeping area for parents or children moving back home. The plan is rounded out with ample storage and a 3-car garage.

## **PLAN GALLERY**

Prices, plans, dimensions, features, specifications, materials, and availability of homes or communities are subject to change without notice or obligation. Illustrations are artists depictions only and may differ from completed improvements. All prices subject to change without notice. Please contact your sales associate before writing an offer.

# **PLAN GALLERY**