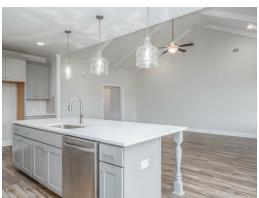

### **ABOUT THIS PLAN**

"Shackleford" is fabulously designed with 4 bedrooms and 3.5 baths created for comfortable, spacious living. The focus of the design is the great room with vaulted ceilings and a fireplace, the central hub of the home. Tucked in the back, the large primary bedroom is an assured peaceful retreat. Three additional bedrooms complete this floor plan, all with copious closet space with two full bathrooms. The rear covered patio provides ample shade and a peaceful setting. The heart of the kitchen, the granite island, provides a fantastic space for entertainment and cookery. The kitchen opens to the dining, creating a flawless space for hosting. This well laid floor plan can accommodate the space needed for a multi-generational housing because of the in-suite sleeping area for parents or children moving back home. The plan is rounded out with ample storage and a 3-car garage.

## **PLAN GALLERY**

Prices, plans, dimensions, features, specifications, materials, and availability of homes or communities are subject to change without notice or obligation. Illustrations are artists depictions only and may differ from completed improvements. All prices subject to change without notice. Please contact your sales associate before writing an offer.

# **PLAN GALLERY**