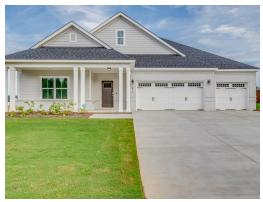

### **Shackleford**

Home Plan

Starting at \$408,999

**SQ FT:** 2,402

**Beds**: 4 **Baths**: 3.5

Garage: 3 Standard

**ELEVATION E** 

**ELEVATION F** 

### **ABOUT THIS PLAN**

"Shackleford" is fabulously designed with 4 bedrooms and 3.5 baths created for comfortable, spacious living. The focus of the design is the great room with vaulted ceilings and a fireplace, the central hub of the home. Tucked in the back, the large primary bedroom is an assured peaceful retreat. Three additional bedrooms complete this floor plan, all with copious closet space with two full bathrooms. The rear covered patio provides ample shade and a peaceful setting. The heart of the kitchen, the granite island, provides a fantastic space for entertainment and cookery. The kitchen opens to the dining, creating a flawless space for hosting. This well laid floor plan can accommodate the space needed for a multi-generational housing because of the in-suite sleeping area for parents or children moving back home. The plan is rounded out with ample storage and a 3-car garage.