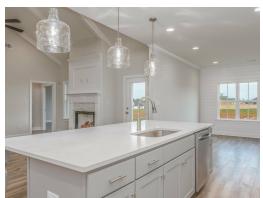

### **ABOUT THIS PLAN**

"Shackleford" is fabulously designed with 4 bedrooms and 3.5 baths created for comfortable, spacious living. The focus of the design is the great room with vaulted ceilings and a fireplace, the central hub of the home. Tucked in the back, the large primary bedroom is an assured peaceful retreat. Three additional bedrooms complete this floor plan, all with copious closet space with two full bathrooms. The rear covered patio provides ample shade and a peaceful setting. The heart of the kitchen, the granite island, provides a fantastic space for entertainment and cookery. The kitchen opens to the dining, creating a flawless space for hosting. This well laid floor plan can accommodate the space needed for a multi-generational housing because of the in-suite sleeping area for parents or children moving back home. The plan is rounded out with ample storage and a 3-car garage.

## **PLAN GALLERY**

Prices, plans, dimensions, features, specifications, materials, and availability of homes or communities are subject to change without notice or obligation. Illustrations are artists depictions only and may differ from completed improvements. All prices subject to change without notice. Please contact your sales associate before writing an offer.

# **PLAN GALLERY**