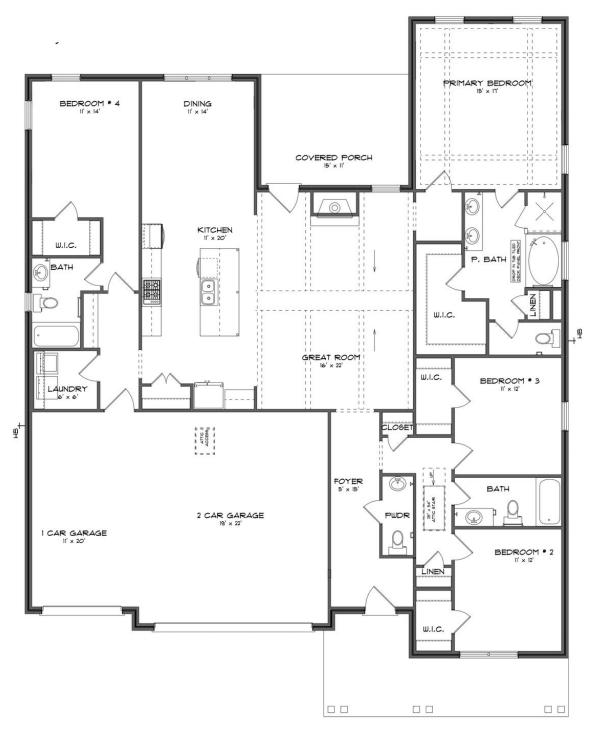

### **ABOUT THIS PLAN**

"Shackleford" is fabulously designed with 4 bedrooms and 3.5 baths created for comfortable, spacious living. The focus of the design is the great room with vaulted ceilings and a fireplace, the central hub of the home. Tucked in the back, the large primary bedroom is an assured peaceful retreat. Three additional bedrooms complete this floor plan, all with copious closet space with two full bathrooms. The rear covered patio provides ample shade and a peaceful setting. The heart of the kitchen, the granite island, provides a fantastic space for entertainment and cookery. The kitchen opens to the dining, creating a flawless space for hosting. This well laid floor plan can accommodate the space needed for a multi-generational housing because of the in-suite sleeping area for parents or children moving back home. The plan is rounded out with ample storage and a 3-car garage.