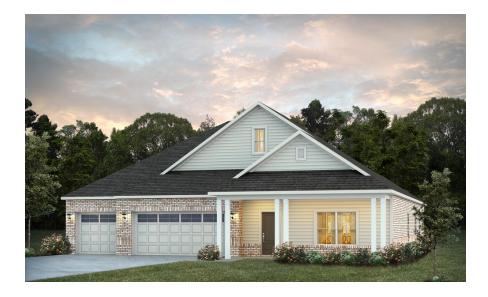

### **Shackleford**

Home Plan

Starting at \$408,999

**SQ FT:** 2,402

**Beds**: 4 **Baths**: 3.5

Garage: 3 Standard

**ELEVATION E** 

**ELEVATION F** 

### **ABOUT THIS PLAN**

"Shackleford" is fabulously designed with 4 bedrooms and 3.5 baths created for comfortable, spacious living. The focus of the design is the great room with vaulted ceilings and a fireplace, the central hub of the home. Tucked in the back, the large primary bedroom is an assured peaceful retreat. Three additional bedrooms complete this floor plan, all with copious closet space with two full bathrooms. The rear covered patio provides ample shade and a peaceful setting. The heart of the kitchen, the granite island, provides a fantastic space for entertainment and cookery. The kitchen opens to the dining, creating a flawless space for hosting. This well laid floor plan can accommodate the space needed for a multi-generational housing because of the in-suite sleeping area for parents or children moving back home. The plan is rounded out with ample storage and a 3-car garage.