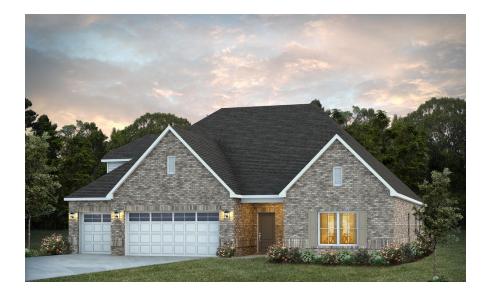

## Shackleford II

Home Plan

Starting at \$448,599

**SQ FT**: 2,909

**Beds**: 4 **Baths**: 4.5

Garage: 3 Standard

**ELEVATION E** 

**ELEVATION F** 

### **ABOUT THIS PLAN**

"Shackleford II" is fabulously designed with 4 bedrooms and 4.5 baths created for comfortable, spacious living. The focus of the design is the great room with vaulted ceilings and a fireplace, the central hub of the home. Tucked in the back, the large primary bedroom is an assured peaceful retreat. Three additional bedrooms complete this floor plan, all with copious closet space with two full bathrooms. The rear covered patio provides ample shade and a peaceful setting. The heart of the kitchen, the granite island, provides a fantastic space for entertainment and cookery. The kitchen opens to the dining, creating a flawless space for hosting. This well laid floor plan can accommodate the space needed for a multi-generational housing because of the in-suite sleeping area for parents or children moving back home. The plan is rounded out with ample storage and a 3-car garage. The 2nd floor is home to a large bonus room featuring a full bath and walk-in-closet.