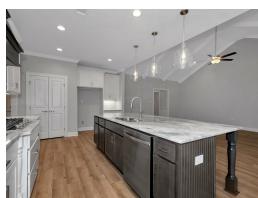

### **ABOUT THIS PLAN**

"Shackleford II" is fabulously designed with 4 bedrooms and 4.5 baths created for comfortable, spacious living. The focus of the design is the great room with vaulted ceilings and a fireplace, the central hub of the home. Tucked in the back, the large primary bedroom is an assured peaceful retreat. Three additional bedrooms complete this floor plan, all with copious closet space with two full bathrooms. The rear covered patio provides ample shade and a peaceful setting. The heart of the kitchen, the granite island, provides a fantastic space for entertainment and cookery. The kitchen opens to the dining, creating a flawless space for hosting. This well laid floor plan can accommodate the space needed for a multi-generational housing because of the in-suite sleeping area for parents or children moving back home. The plan is rounded out with ample storage and a 3-car garage. The 2nd floor is home to a large bonus room featuring a full bath and walk-in-closet.

# **PLAN GALLERY**