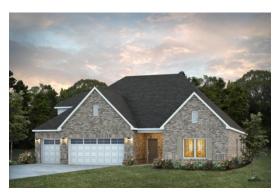

## Shackleford II

Home Plan

Starting at \$448,599

**SQ FT**: 2,909

**Beds**: 4 **Baths**: 4.5

Garage: 3 Standard

**ELEVATION E** 

**ELEVATION F** 

### **ABOUT THIS PLAN**

"Shackleford II" is fabulously designed with 4 bedrooms and 4.5 baths created for comfortable, spacious living. The focus of the design is the great room with vaulted ceilings and a fireplace, the central hub of the home. Tucked in the back, the large primary bedroom is an assured peaceful retreat. Three additional bedrooms complete this floor plan, all with copious closet space with two full bathrooms. The rear covered patio provides ample shade and a peaceful setting. The heart of the kitchen, the granite island, provides a fantastic space for entertainment and cookery. The kitchen opens to the dining, creating a flawless space for hosting. This well laid floor plan can accommodate the space needed for a multi-generational housing because of the in-suite sleeping area for parents or children moving back home. The plan is rounded out with ample storage and a 3-car garage. The 2nd floor is home to a large bonus room featuring a full bath and walk-in-closet.