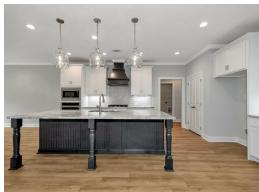

### **ABOUT THIS PLAN**

"Shackleford II" is fabulously designed with 4 bedrooms and 4.5 baths created for comfortable, spacious living. The focus of the design is the great room with vaulted ceilings and a fireplace, the central hub of the home. Tucked in the back, the large primary bedroom is an assured peaceful retreat. Three additional bedrooms complete this floor plan, all with copious closet space with two full bathrooms. The rear covered patio provides ample shade and a peaceful setting. The heart of the kitchen, the granite island, provides a fantastic space for entertainment and cookery. The kitchen opens to the dining, creating a flawless space for hosting. This well laid floor plan can accommodate the space needed for a multi-generational housing because of the in-suite sleeping area for parents or children moving back home. The plan is rounded out with ample storage and a 3-car garage. The 2nd floor is home to a large bonus room featuring a full bath and walk-in-closet.

# **PLAN GALLERY**