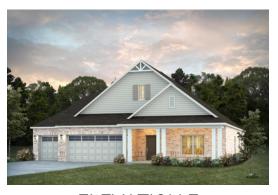

## Shackleford II

Home Plan

Starting at \$448,599

**SQ FT**: 2,909

**Beds**: 4 **Baths**: 4.5

Garage: 3 Standard

**ELEVATION E** 

**ELEVATION F** 

### **ABOUT THIS PLAN**

"Shackleford II" is fabulously designed with 4 bedrooms and 4.5 baths created for comfortable, spacious living. The focus of the design is the great room with vaulted ceilings and a fireplace, the central hub of the home. Tucked in the back, the large primary bedroom is an assured peaceful retreat. Three additional bedrooms complete this floor plan, all with copious closet space with two full bathrooms. The rear covered patio provides ample shade and a peaceful setting. The heart of the kitchen, the granite island, provides a fantastic space for entertainment and cookery. The kitchen opens to the dining, creating a flawless space for hosting. This well laid floor plan can accommodate the space needed for a multi-generational housing because of the in-suite sleeping area for parents or children moving back home. The plan is rounded out with ample storage and a 3-car garage. The 2nd floor is home to a large bonus room featuring a full bath and walk-in-closet.