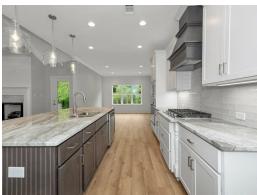

### **ABOUT THIS PLAN**

"Shackleford II" is fabulously designed with 4 bedrooms and 4.5 baths created for comfortable, spacious living. The focus of the design is the great room with vaulted ceilings and a fireplace, the central hub of the home. Tucked in the back, the large primary bedroom is an assured peaceful retreat. Three additional bedrooms complete this floor plan, all with copious closet space with two full bathrooms. The rear covered patio provides ample shade and a peaceful setting. The heart of the kitchen, the granite island, provides a fantastic space for entertainment and cookery. The kitchen opens to the dining, creating a flawless space for hosting. This well laid floor plan can accommodate the space needed for a multi-generational housing because of the in-suite sleeping area for parents or children moving back home. The plan is rounded out with ample storage and a 3-car garage. The 2nd floor is home to a large bonus room featuring a full bath and walk-in-closet.

# **PLAN GALLERY**