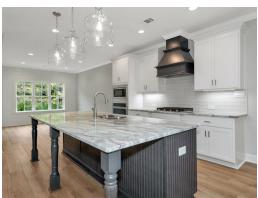

### **ABOUT THIS PLAN**

"Shackleford II" is fabulously designed with 4 bedrooms and 4.5 baths created for comfortable, spacious living. The focus of the design is the great room with vaulted ceilings and a fireplace, the central hub of the home. Tucked in the back, the large primary bedroom is an assured peaceful retreat. Three additional bedrooms complete this floor plan, all with copious closet space with two full bathrooms. The rear covered patio provides ample shade and a peaceful setting. The heart of the kitchen, the granite island, provides a fantastic space for entertainment and cookery. The kitchen opens to the dining, creating a flawless space for hosting. This well laid floor plan can accommodate the space needed for a multi-generational housing because of the in-suite sleeping area for parents or children moving back home. The plan is rounded out with ample storage and a 3-car garage. The 2nd floor is home to a large bonus room featuring a full bath and walk-in-closet.

# **PLAN GALLERY**