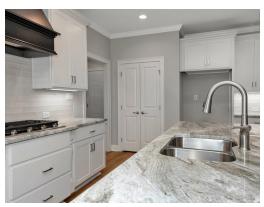

### **ABOUT THIS PLAN**

"Shackleford II" is fabulously designed with 4 bedrooms and 4.5 baths created for comfortable, spacious living. The focus of the design is the great room with vaulted ceilings and a fireplace, the central hub of the home. Tucked in the back, the large primary bedroom is an assured peaceful retreat. Three additional bedrooms complete this floor plan, all with copious closet space with two full bathrooms. The rear covered patio provides ample shade and a peaceful setting. The heart of the kitchen, the granite island, provides a fantastic space for entertainment and cookery. The kitchen opens to the dining, creating a flawless space for hosting. This well laid floor plan can accommodate the space needed for a multi-generational housing because of the in-suite sleeping area for parents or children moving back home. The plan is rounded out with ample storage and a 3-car garage. The 2nd floor is home to a large bonus room featuring a full bath and walk-in-closet.

# **PLAN GALLERY**