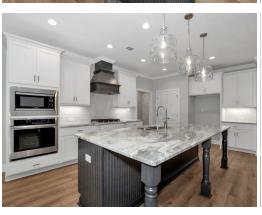

### **ABOUT THIS PLAN**

"Shackleford II" is fabulously designed with 4 bedrooms and 4.5 baths created for comfortable, spacious living. The focus of the design is the great room with vaulted ceilings and a fireplace, the central hub of the home. Tucked in the back, the large primary bedroom is an assured peaceful retreat. Three additional bedrooms complete this floor plan, all with copious closet space with two full bathrooms. The rear covered patio provides ample shade and a peaceful setting. The heart of the kitchen, the granite island, provides a fantastic space for entertainment and cookery. The kitchen opens to the dining, creating a flawless space for hosting. This well laid floor plan can accommodate the space needed for a multi-generational housing because of the in-suite sleeping area for parents or children moving back home. The plan is rounded out with ample storage and a 3-car garage. The 2nd floor is home to a large bonus room featuring a full bath and walk-in-closet.

# **PLAN GALLERY**