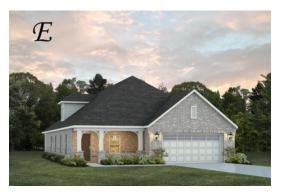

**Overton** Home Plan Starting at \$386,599

SQ FT: 2,682 Beds: 4 Baths: 2.5 Garage: 2 Standard

Elevation C

Elevation E

## ABOUT THIS PLAN

The "Overton" is a 1 ½ story open floorplan with ample possibilities. This four bedroom, two and a half bath plan with bonus room begins with a refined foyer entry way that opens into a roomy living area with a vaulted ceiling. Next experience the open kitchen with large center island and adjoining dining room. The kitchen offers built in appliances, granite countertops and an expanded pantry. The primary quarters provide a large bedroom and walk in closet as well as a luxurious bathroom complete with a double granite vanity, garden/soaking tub, and tiled shower with glass door. The bonus room located upstairs includes a half bath and has plenty of possibilities as an entertainment area or extra bedroom. This layout truly is a must see!