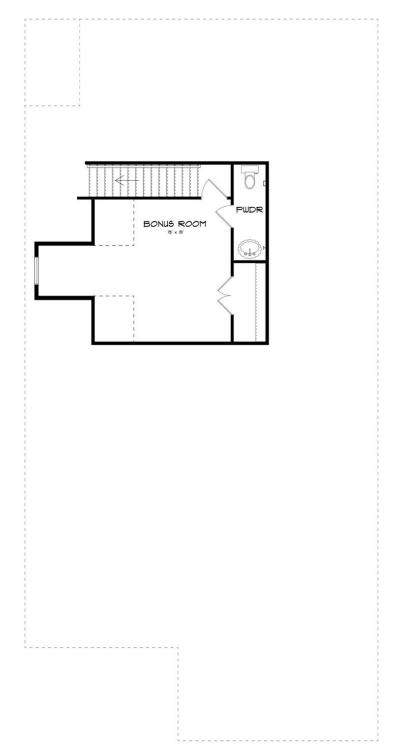

## SECOND FLOOR (C)

Prices, plans, dimensions, features, specifications, materials, and availability of homes or communities are subject to change without notice or obligation. Illustrations are artists depictions only and may differ from completed improvements. All prices subject to change without notice. Please contact your sales associate before writing an offer.

## ABOUT THIS PLAN

The "Overton" is a 1 ½ story open floorplan with ample possibilities. This four bedroom, two and a half bath plan with bonus room begins with a refined foyer entry way that opens into a roomy living area with a vaulted ceiling. Next experience the open kitchen with large center island and adjoining dining room. The kitchen offers built in appliances, granite countertops and an expanded pantry. The primary quarters provide a large bedroom and walk in closet as well as a luxurious bathroom complete with a double granite vanity, garden/soaking tub, and tiled shower with glass door. The bonus room located upstairs includes a half bath and has plenty of possibilities as an entertainment area or extra bedroom. This layout truly is a must see!