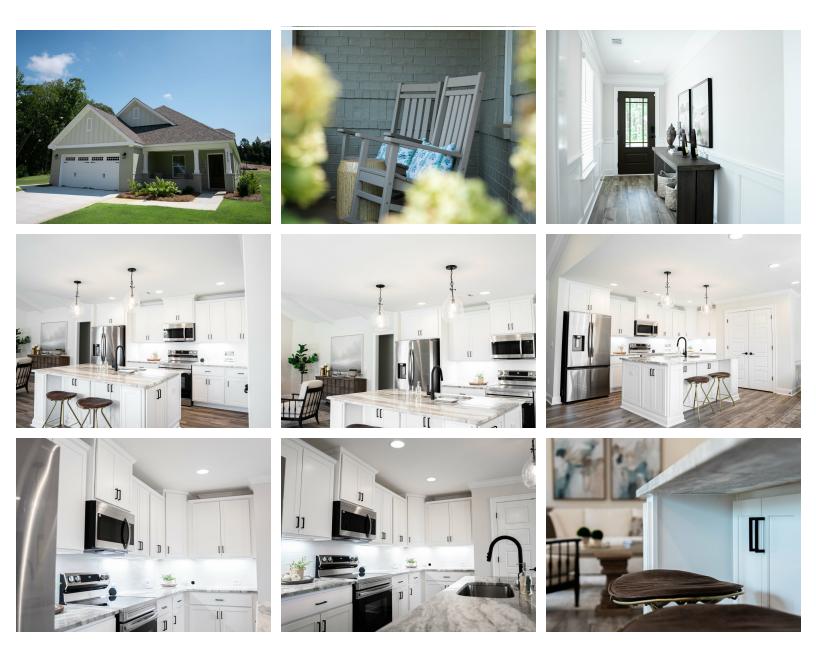

## **PLAN GALLERY**

Prices, plans, dimensions, features, specifications, materials, and availability of homes or communities are subject to change without notice or obligation. Illustrations are artists depictions only and may differ from completed improvements. All prices subject to change without notice. Please contact your sales associate before writing an offer.

## ABOUT THIS PLAN

The "Overton" is a 1 ½ story open floorplan with ample possibilities. This four bedroom, two and a half bath plan with bonus room begins with a refined foyer entry way that opens into a roomy living area with a vaulted ceiling. Next experience the open kitchen with large center island and adjoining dining room. The kitchen offers built in appliances, granite countertops and an expanded pantry. The primary quarters provide a large bedroom and walk in closet as well as a luxurious bathroom complete with a double granite vanity, garden/soaking tub, and tiled shower with glass door. The bonus room located upstairs includes a half bath and has plenty of possibilities as an entertainment area or extra bedroom. This layout truly is a must see!