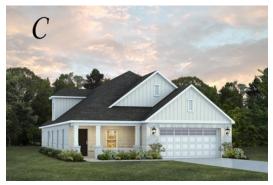

**Overton** Home Plan Starting at \$386,599

SQ FT: 2,682 Beds: 4 Baths: 2.5 Garage: 2 Standard

Elevation C

Elevation E

## ABOUT THIS PLAN

The "Overton" is a 1 ½ story open floorplan with ample possibilities. This four bedroom, two and a half bath plan with bonus room begins with a refined foyer entry way that opens into a roomy living area with a vaulted ceiling. Next experience the open kitchen with large center island and adjoining dining room. The kitchen offers built in appliances, granite countertops and an expanded pantry. The primary quarters provide a large bedroom and walk in closet as well as a luxurious bathroom complete with a double granite vanity, garden/soaking tub, and tiled shower with glass door. The bonus room located upstairs includes a half bath and has plenty of possibilities as an entertainment area or extra bedroom. This layout truly is a must see!