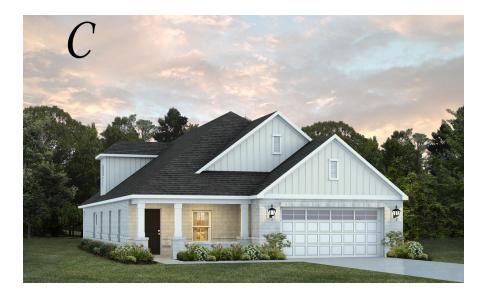

**Overton** Home Plan Starting at \$386,599

SQ FT: 2,682 Beds: 4 Baths: 2.5 Garage: 2 Standard

Elevation C

Elevation E

## ABOUT THIS PLAN

The "Overton" is a 1 ½ story open floorplan with ample possibilities. This four bedroom, two and a half bath plan with bonus room begins with a refined foyer entry way that opens into a roomy living area with a vaulted ceiling. Next experience the open kitchen with large center island and adjoining dining room. The kitchen offers built in appliances, granite countertops and an expanded pantry. The primary quarters provide a large bedroom and walk in closet as well as a luxurious bathroom complete with a double granite vanity, garden/soaking tub, and tiled shower with glass door. The bonus room located upstairs includes a half bath and has plenty of possibilities as an entertainment area or extra bedroom. This layout truly is a must see!