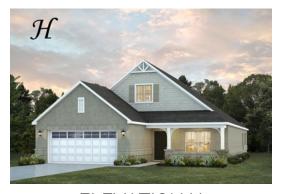

#### Kinkade

**Home Plan** 

Starting at \$372,499

**SQ FT**: 2,383

**Beds**: 3 **Baths**: 2.5

Garage: 2 Standard

**ELEVATION H** 

**ELEVATION J** 

#### **ABOUT THIS PLAN**

Constant appeal and elegant definitions are found in the "Kinkade" plan for those calling for luxury and comfort. A vaulted beamed ceiling in the huge great room accentuates the space along with excellent finishes. The custom fireplace allows an even greater level of amenities while offering sheer enjoyment of an evening fire on those cooler nights. The huge kitchen's attention to custom cabinetry, upgraded stainless steel appliances, and granite counter tops, are sure to enhance cooking and eating experiences. Retire to the primary suite that exudes privacy and use of space and take advantage of the well thought out primary bath with every amenity for speedy starts for the day. From something as simple as a laundry room that does not abut any bedroom or the bonus room located upstairs along with a half bath that can be used as an office space, entertainment room, or even another bedroom; this plan provides plenty of comfort.