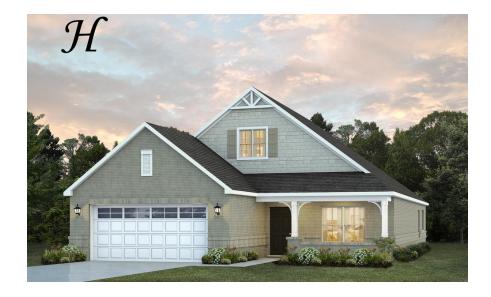

#### Kinkade

**Home Plan** 

Starting at \$372,499

**SQ FT**: 2,383

**Beds**: 3 **Baths**: 2.5

Garage: 2 Standard

**ELEVATION H** 

**ELEVATION J** 

#### **ABOUT THIS PLAN**

Constant appeal and elegant definitions are found in the "Kinkade" plan for those calling for luxury and comfort. A vaulted beamed ceiling in the huge great room accentuates the space along with excellent finishes. The custom fireplace allows an even greater level of amenities while offering sheer enjoyment of an evening fire on those cooler nights. The huge kitchen's attention to custom cabinetry, upgraded stainless steel appliances, and granite counter tops, are sure to enhance cooking and eating experiences. Retire to the primary suite that exudes privacy and use of space and take advantage of the well thought out primary bath with every amenity for speedy starts for the day. From something as simple as a laundry room that does not abut any bedroom or the bonus room located upstairs along with a half bath that can be used as an office space, entertainment room, or even another bedroom; this plan provides plenty of comfort.