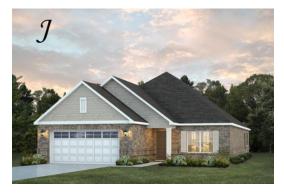

#### Kinkade

**Home Plan** 

Starting at \$372,499

**SQ FT**: 2,383

**Beds**: 3 **Baths**: 2.5

Garage: 2 Standard

**ELEVATION H** 

**ELEVATION J** 

#### **ABOUT THIS PLAN**

Constant appeal and elegant definitions are found in the "Kinkade" plan for those calling for luxury and comfort. A vaulted beamed ceiling in the huge great room accentuates the space along with excellent finishes. The custom fireplace allows an even greater level of amenities while offering sheer enjoyment of an evening fire on those cooler nights. The huge kitchen's attention to custom cabinetry, upgraded stainless steel appliances, and granite counter tops, are sure to enhance cooking and eating experiences. Retire to the primary suite that exudes privacy and use of space and take advantage of the well thought out primary bath with every amenity for speedy starts for the day. From something as simple as a laundry room that does not abut any bedroom or the bonus room located upstairs along with a half bath that can be used as an office space, entertainment room, or even another bedroom; this plan provides plenty of comfort.