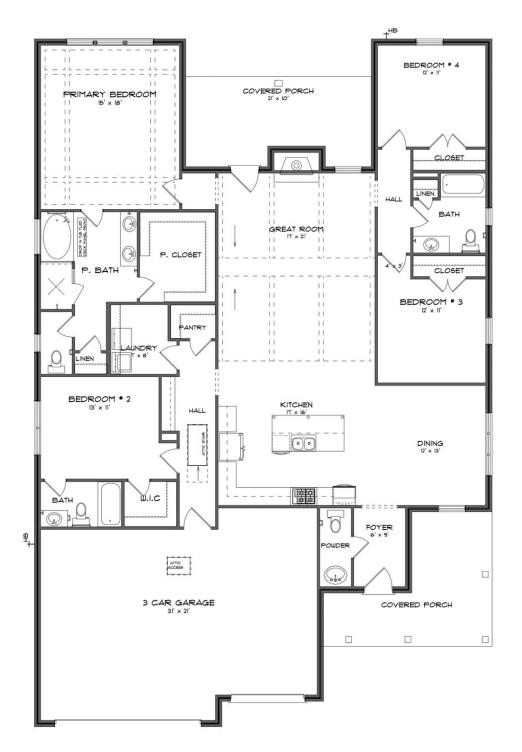

Huddlestone Home Plan

Starting at \$415,099

SQ FT: 2,503 Beds: 4 Baths: 3.5 Garage: 3 Standard

ELEVATION E

**ELEVATION F** 

# ABOUT THIS PLAN

With 4 bedrooms and 3.5 baths huddled around the spectacular great room, "Huddlestone" offers a great plan with an exceptional use of space. The large great room area with vaulted ceilings is complete with a fireplace and opens into the spacious kitchen finished with granite countertops and a large island. Retreat to the entry or rear covered patios that offer a surplus amount of shade and a serene setting on any given day. Added to the primary bedroom and bath, the 3 additional bedrooms provide plenty of closet space and two bathrooms. This highly desirable plan is perfect for numerous ways of life, but especially for multi-generational families. The plan is rounded out exquisitely with a 3-car garage.