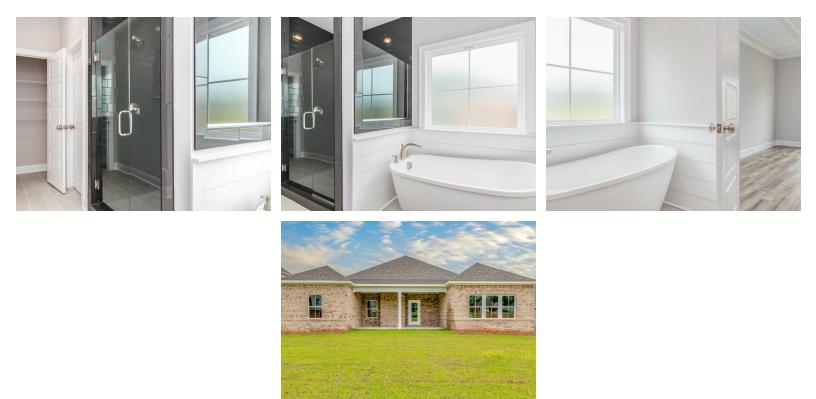

h 4 bedrooms and 3.5 baths huddled around the spectacular great room, "Huddlestone" offers a great plan with an exceptional use of space. The large great room area with vaulted ceilings is complete with a fireplace and opens into the spacious kitchen finished with granite countertops and a large island. Retreat to the entry or rear covered patios that offer a surplus amount of shade and a serene setting on any given day. Added to the primary bedroom and bath, the 3 additional bedrooms provide plenty of closet space and two bathrooms. This highly desirable plan is perfect for numerous ways of life, but especially for multi-generational families. The plan is rounded out exquisitely with a 3-car garage.

#### ...Read More Online



# **ELEVATION E**





### PLAN GALLERY





# PLAN GALLERY