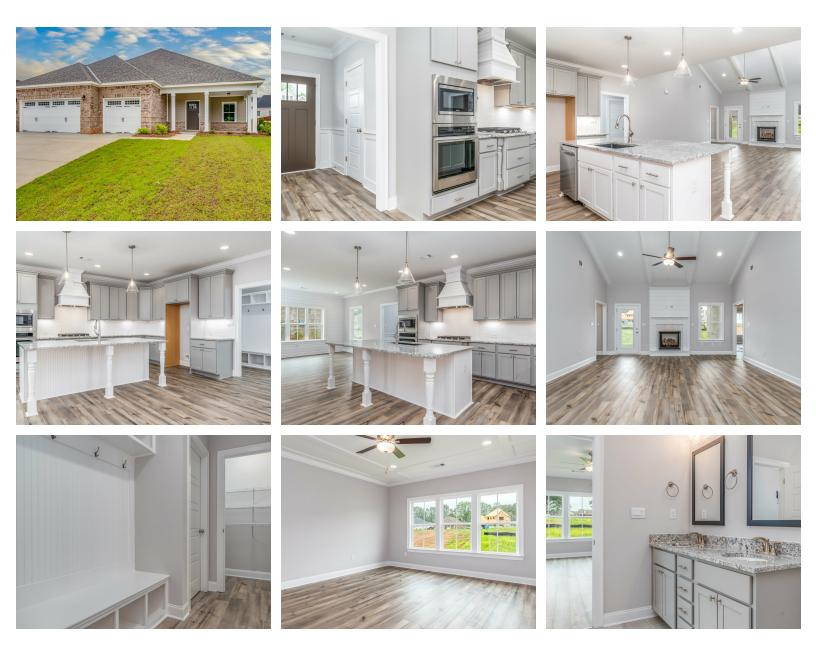

# ABOUT THIS PLAN

With 4 bedrooms and 3.5 baths huddled around the spectacular great room, "Huddlestone" offers a great plan with an exceptional use of space. The large great room area with vaulted ceilings is complete with a fireplace and opens into the spacious kitchen finished with granite countertops and a large island. Retreat to the entry or rear covered patios that offer a surplus amount of shade and a serene setting on any given day. Added to the primary bedroom and bath, the 3 additional bedrooms provide plenty of closet space and two bathrooms. This highly desirable plan is perfect for numerous ways of life, but especially for multi-generational families. The plan is rounded out exquisitely with a 3-car garage.

### PLAN GALLERY