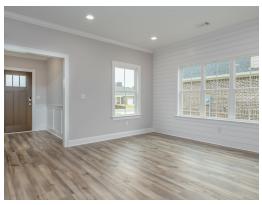

#### **ABOUT THIS PLAN**

With 4 bedrooms and 4.5 baths huddled around the spectacular great room, "Huddlestone II" offers a great plan with an exceptional use of space. The large great room area with vaulted ceilings is complete with a fireplace and opens into the spacious kitchen finished with granite countertops and a large island. Retreat to the entry or rear covered patios that offer a surplus amount of shade and a serene setting on any given day. Added to the primary bedroom and bath, the 3 additional bedrooms provide plenty of closet space and two bathrooms. This highly desirable plan is perfect for numerous ways of life, but especially for multi-generational families. The plan is rounded out exquisitely with a 3-car garage. The 2nd floor is home to a large bonus room featuring a full bath and walk-in-closet.

# **PLAN GALLERY**