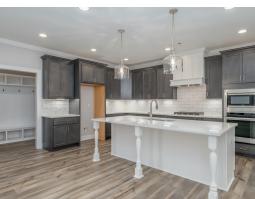

#### **ABOUT THIS PLAN**

With 4 bedrooms and 4.5 baths huddled around the spectacular great room, "Huddlestone II" offers a great plan with an exceptional use of space. The large great room area with vaulted ceilings is complete with a fireplace and opens into the spacious kitchen finished with granite countertops and a large island. Retreat to the entry or rear covered patios that offer a surplus amount of shade and a serene setting on any given day. Added to the primary bedroom and bath, the 3 additional bedrooms provide plenty of closet space and two bathrooms. This highly desirable plan is perfect for numerous ways of life, but especially for multi-generational families. The plan is rounded out exquisitely with a 3-car garage. The 2nd floor is home to a large bonus room featuring a full bath and walk-in-closet.

# **PLAN GALLERY**