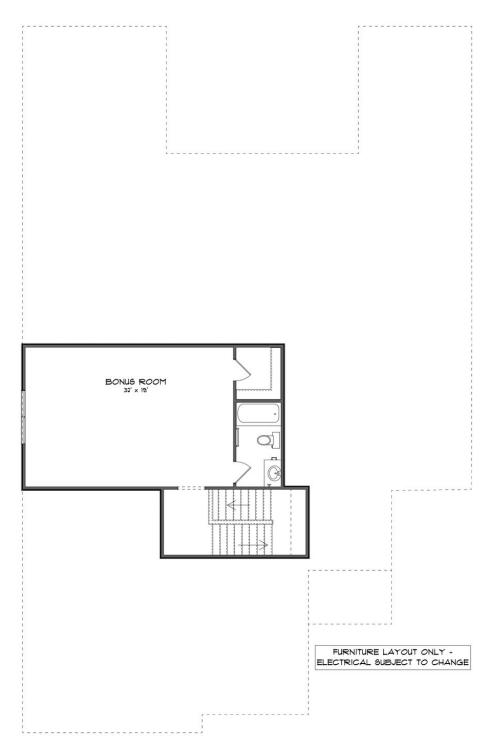

lestone II" offers a great plan with an exceptional use of space. The large great room area with vaulted ceilings is complete with a fireplace and opens into the spacious kitchen finished with granite countertops and a large island. Retreat to the entry or rear covered patios that offer a surplus amount of shade and a serene setting on any given day. Added to the primary bedroom and bath, the 3 additional bedrooms provide plenty of closet space and two bathrooms. This highly desirable plan is perfect for numerous ways of life, but especially for multi-generational families. The plan is rounded out exquisitely with a 3-car garage. The 2nd floor is home to a large bonus room featuring a full bath and walk-in-closet.

#### ...Read More Online



# FIRST FLOOR (F)





# **SECOND FLOOR (F)**





# **PLAN GALLERY**





















# **PLAN GALLERY**