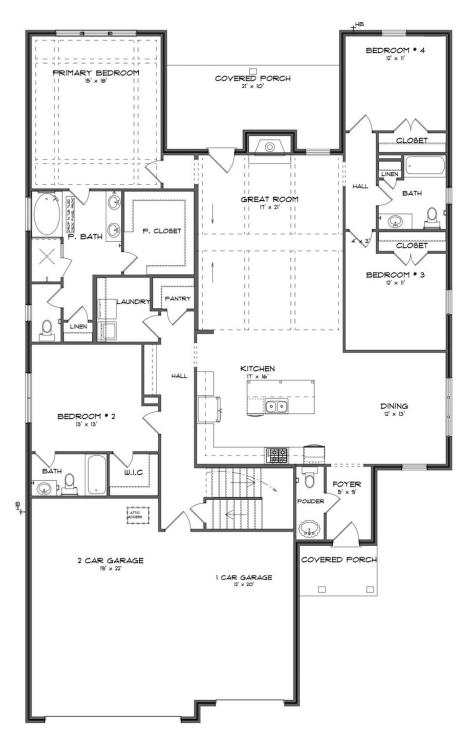

pectacular great room, "Huddlestone II" offers a great plan with an exceptional use of space. The large great room area with vaulted ceilings is complete with a fireplace and opens into the spacious kitchen finished with granite countertops and a large island. Retreat to the entry or rear covered patios that offer a surplus amount of shade and a serene setting on any given day. Added to the primary bedroom and bath, the 3 additional bedrooms provide plenty of closet space and two bathrooms. This highly desirable plan is perfect for numerous ways of life, but especially for multi-generational families. The plan is rounded out exquisitely with a 3-car garage. The 2nd floor is home to a large bonus room featuring a full bath and walk-in-closet.

#### ...Read More Online



# FIRST FLOOR (F)





# **SECOND FLOOR (F)**





# **PLAN GALLERY**





















# **PLAN GALLERY**