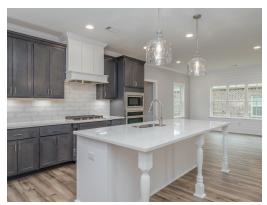

#### **ABOUT THIS PLAN**

With 4 bedrooms and 4.5 baths huddled around the spectacular great room, "Huddlestone II" offers a great plan with an exceptional use of space. The large great room area with vaulted ceilings is complete with a fireplace and opens into the spacious kitchen finished with granite countertops and a large island. Retreat to the entry or rear covered patios that offer a surplus amount of shade and a serene setting on any given day. Added to the primary bedroom and bath, the 3 additional bedrooms provide plenty of closet space and two bathrooms. This highly desirable plan is perfect for numerous ways of life, but especially for multi-generational families. The plan is rounded out exquisitely with a 3-car garage. The 2nd floor is home to a large bonus room featuring a full bath and walk-in-closet.

# **PLAN GALLERY**