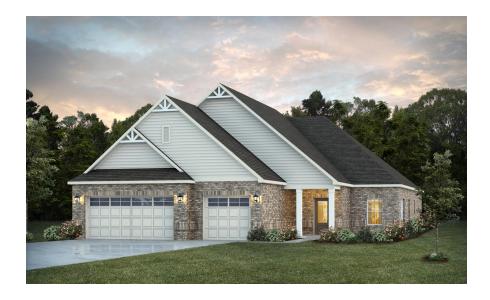

#### **Huddlestone II**

Home Plan

Starting at \$462,699

**SQ FT**: 3,054

**Beds**: 4 **Baths**: 4.5

Garage: 3 Standard

**ELEVATION E** 

**ELEVATION F** 

#### **ABOUT THIS PLAN**

With 4 bedrooms and 4.5 baths huddled around the spectacular great room, "Huddlestone II" offers a great plan with an exceptional use of space. The large great room area with vaulted ceilings is complete with a fireplace and opens into the spacious kitchen finished with granite countertops and a large island. Retreat to the entry or rear covered patios that offer a surplus amount of shade and a serene setting on any given day. Added to the primary bedroom and bath, the 3 additional bedrooms provide plenty of closet space and two bathrooms. This highly desirable plan is perfect for numerous ways of life, but especially for multi-generational families. The plan is rounded out exquisitely with a 3-car garage. The 2nd floor is home to a large bonus room featuring a full bath and walk-in-closet.