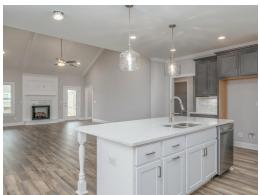

#### **ABOUT THIS PLAN**

With 4 bedrooms and 4.5 baths huddled around the spectacular great room, "Huddlestone II" offers a great plan with an exceptional use of space. The large great room area with vaulted ceilings is complete with a fireplace and opens into the spacious kitchen finished with granite countertops and a large island. Retreat to the entry or rear covered patios that offer a surplus amount of shade and a serene setting on any given day. Added to the primary bedroom and bath, the 3 additional bedrooms provide plenty of closet space and two bathrooms. This highly desirable plan is perfect for numerous ways of life, but especially for multi-generational families. The plan is rounded out exquisitely with a 3-car garage. The 2nd floor is home to a large bonus room featuring a full bath and walk-in-closet.

# **PLAN GALLERY**