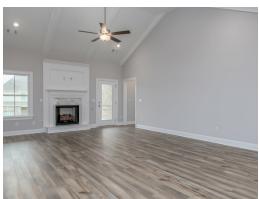

#### **ABOUT THIS PLAN**

With 4 bedrooms and 4.5 baths huddled around the spectacular great room, "Huddlestone II" offers a great plan with an exceptional use of space. The large great room area with vaulted ceilings is complete with a fireplace and opens into the spacious kitchen finished with granite countertops and a large island. Retreat to the entry or rear covered patios that offer a surplus amount of shade and a serene setting on any given day. Added to the primary bedroom and bath, the 3 additional bedrooms provide plenty of closet space and two bathrooms. This highly desirable plan is perfect for numerous ways of life, but especially for multi-generational families. The plan is rounded out exquisitely with a 3-car garage. The 2nd floor is home to a large bonus room featuring a full bath and walk-in-closet.

# **PLAN GALLERY**