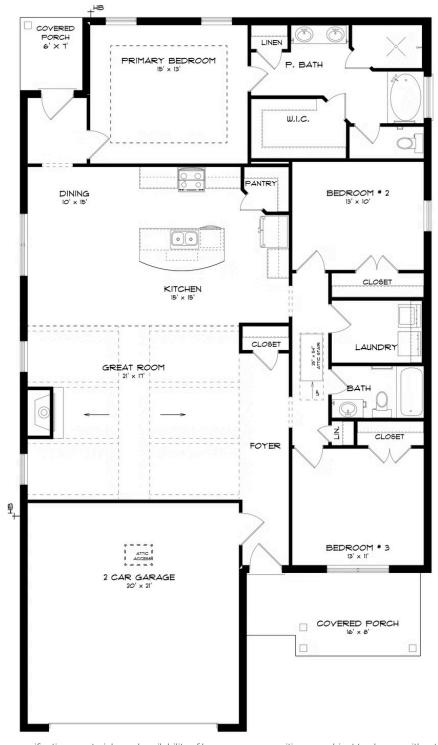

#### **ABOUT THIS PLAN**

Constant appeal and elegant definitions are found in the "Hampton" for those calling for luxury and comfort. Vaulted beamed ceiling in huge great room suggests space, and excellence in finishes. Custom fireplace allows an even greater level of amenities while offering sheer enjoyment of an evening fire on those cooler nights. Huge kitchen's attention to custom cabinetry, steel appliances, and granite counter tops, are sure to enhance cooking and eating experiences. Retire to the primary suite that exudes privacy and use of space and take advantage of the well thought out primary bath with every amenity for speedy starts for the day. From something as simple as a laundry room that does not abut any bedroom or living area, this plan provides plenty of comfort.