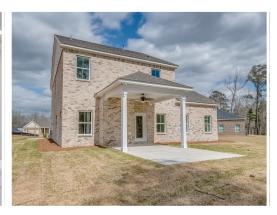

# Filmore Home Plan

Starting at \$458,699

**SQ FT**: 2,934

**Beds:** 4 **Baths:** 3.5

Garage: 2 Standard

**ELEVATION A** 

**ELEVATION B** 

#### **ABOUT THIS PLAN**

Step into the Filmore, a beautifully designed two-story home that blends functionality, comfort, and style. With plenty of bedrooms and bathrooms, and a flex room perfect for a home office, playroom, or cozy sitting area, this home adapts to your lifestyle.

The heart of the home is the open-concept kitchen, featuring a large island that seamlessly connects to the great room and spacious dining area, creating the perfect setting for hosting family, friends, and neighbors. The primary suite is thoughtfully located on the main level, offering a private retreat with a luxurious en-suite bathroom. Upstairs, you'll find three additional bedrooms, two bathrooms, and a versatile bonus room, ideal for a media space or game room.