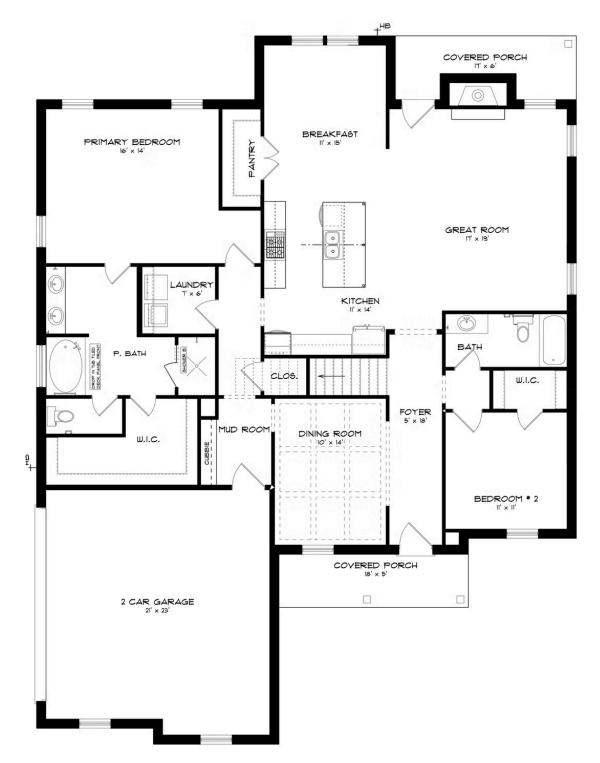

FIRST FLOOR (H)

Prices, plans, dimensions, features, specifications, materials, and availability of homes or communities are subject to change without notice or obligation. Illustrations are artists depictions only and may differ from completed improvements. All prices subject to change without notice. Please contact your sales associate before writing an offer.

## **ABOUT THIS PLAN**

Welcome to the Winchester – a spacious home design ideal for gathering with family and friends. With 7 bedrooms and 5 bathrooms, including a primary suite and additional bedroom on the main level, there's more than enough space for everyone. The open-concept kitchen flows seamlessly into the great room and breakfast nook, and a separate dining room adds elegance for formal gatherings. Enjoy the convenience of a 2car garage and laundry room on the main level. Step outside to relax on the covered front porch with neighbors or unwind on the covered back patio. Upstairs, you'll find a spacious loft area and 5 additional bedrooms with ample closet space. A set of secondary bedrooms share a convenient dual-entry en-suite bathroom. This home offers the perfect blend of comfort and functionality for modern living.