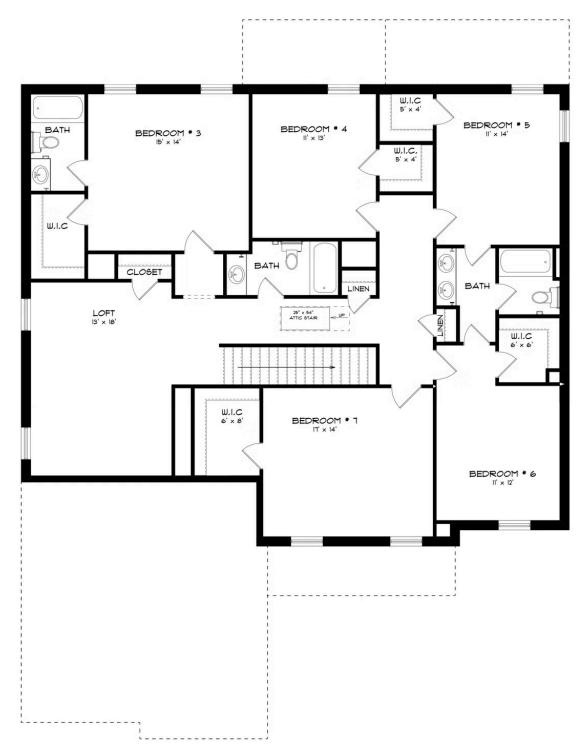

### **SECOND FLOOR (H)**

Prices, plans, dimensions, features, specifications, materials, and availability of homes or communities are subject to change without notice or obligation. Illustrations are artists depictions only and may differ from completed improvements. All prices subject to change without notice. Please contact your sales associate before writing an offer.

## **ABOUT THIS PLAN**

Welcome to the Winchester – a spacious home design ideal for gathering with family and friends. With 7 bedrooms and 5 bathrooms, including a primary suite and additional bedroom on the main level, there's more than enough space for everyone. The open-concept kitchen flows seamlessly into the great room and breakfast nook, and a separate dining room adds elegance for formal gatherings. Enjoy the convenience of a 2car garage and laundry room on the main level. Step outside to relax on the covered front porch with neighbors or unwind on the covered back patio. Upstairs, you'll find a spacious loft area and 5 additional bedrooms with ample closet space. A set of secondary bedrooms share a convenient dual-entry en-suite bathroom. This home offers the perfect blend of comfort and functionality for modern living.