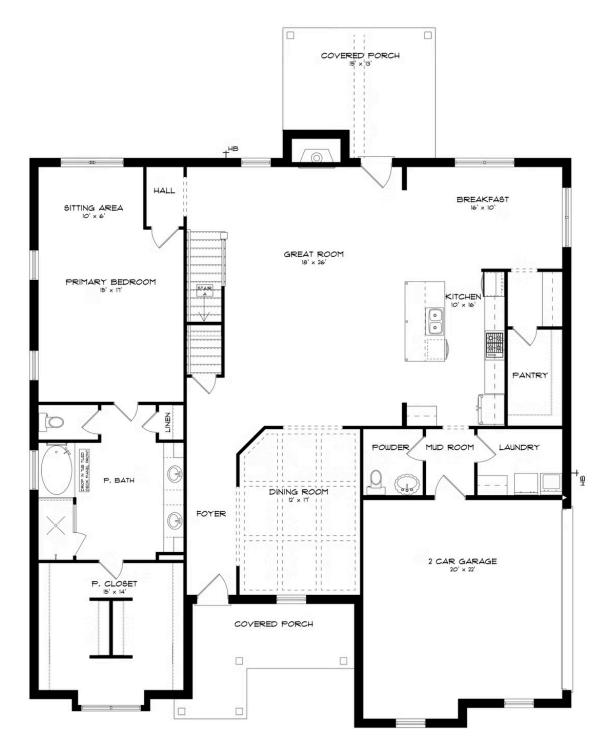

## **ABOUT THIS PLAN**

Experience the "Summerville" floorplan – a harmonious blend of space, elegance, and comfort that exudes old-world charm while boasting high-end amenities. Step stunning foyer that is open to the dining area with a coffered ceiling, and into the great room. As you explore further, you'll be captivated by the impressive staircase at the rear of the home. With ten-foot ceilings enhancing the downstairs space, you'll find a gourmet kitchen complete with a butler's pantry and an oversized pantry, along with the perfect granite island for hosting family and friends. The laundry room is not just practical but also spacious enough for a freezer or any cleaning apparatus you might need. The grand primary suite is a sanctuary unto itself, leaving no detail overlooked. It features a cozy sitting area, a massive closet, and a luxurious primary bath with double granite vanities, a separate full tile shower with a heavy glass door, and a soaking tub. Upstairs, there's room for everyone, with three generously sized bedrooms and a bonus/media room that offers versatile living options.

FIRST FLOOR (J)

Prices, plans, dimensions, features, specifications, materials, and availability of homes or communities are subject to change without notice or obligation. Illustrations are artists depictions only and may differ from completed improvements. All prices subject to change without notice. Please contact your sales associate before writing an offer.