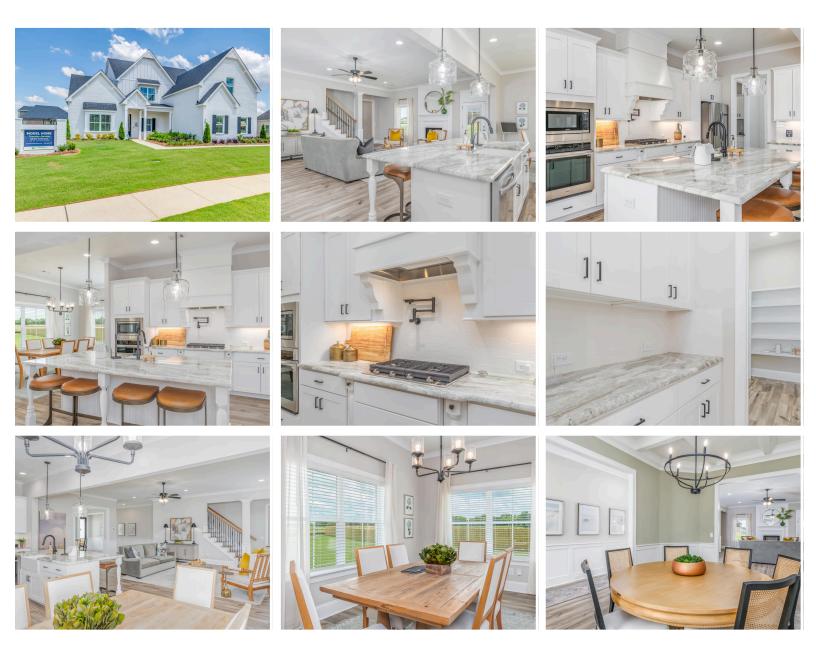

## **PLAN GALLERY**

Prices, plans, dimensions, features, specifications, materials, and availability of homes or communities are subject to change without notice or obligation. Illustrations are artists depictions only and may differ from completed improvements. All prices subject to change without notice. Please contact your sales associate before writing an offer.

## **ABOUT THIS PLAN**

Experience the "Summerville" floorplan – a harmonious blend of space, elegance, and comfort that exudes old-world charm while boasting high-end amenities. Step stunning foyer that is open to the dining area with a coffered ceiling, and into the great room. As you explore further, you'll be captivated by the impressive staircase at the rear of the home. With ten-foot ceilings enhancing the downstairs space, you'll find a gourmet kitchen complete with a butler's pantry and an oversized pantry, along with the perfect granite island for hosting family and friends. The laundry room is not just practical but also spacious enough for a freezer or any cleaning apparatus you might need. The grand primary suite is a sanctuary unto itself, leaving no detail overlooked. It features a cozy sitting area, a massive closet, and a luxurious primary bath with double granite vanities, a separate full tile shower with a heavy glass door, and a soaking tub. Upstairs, there's room for everyone, with three generously sized bedrooms and a bonus/media room that offers versatile living options.