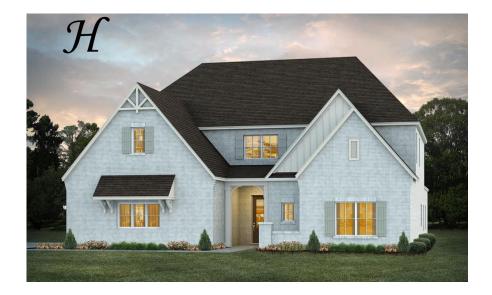

#### **Stallworth**

**Home Plan** 

Starting at \$577,399

**SQ FT**: 4,781

**Beds:** 6 **Baths:** 4.0

Garage: 2 Standard

**ELEVATION H** 

**ELEVATION J** 

#### **ABOUT THIS PLAN**

The Stallworth floorplan has massive amounts of space inside its five bedrooms, four full bathrooms and bonus room. It features two bedrooms downstairs, one the huge primary suite and another large bedroom both with walk in closets and connecting bathrooms. The primary suite includes a well-lit sitting area in addition to the bedroom area perfect for a quiet reading area. The primary bath boasts a corner double vanity for plenty of storage space and a toilet room closed along with a walk in shower, large soaking tub and linen closet. The airy great room with gleaming hardwoods in the heart of the home is open to the large kitchen complete with a gorgeous granite island that is large enough for seating several people; perfect for entertaining and cooking at the same time. Plenty of cabinets and counter space line the back wall along with the wall oven and cook top. An enormous pantry completes this stunning kitchen that can accommodate many people. Off of the kitchen is a connecting flex room that can be used as a formal dining area or office space. On the other side of the