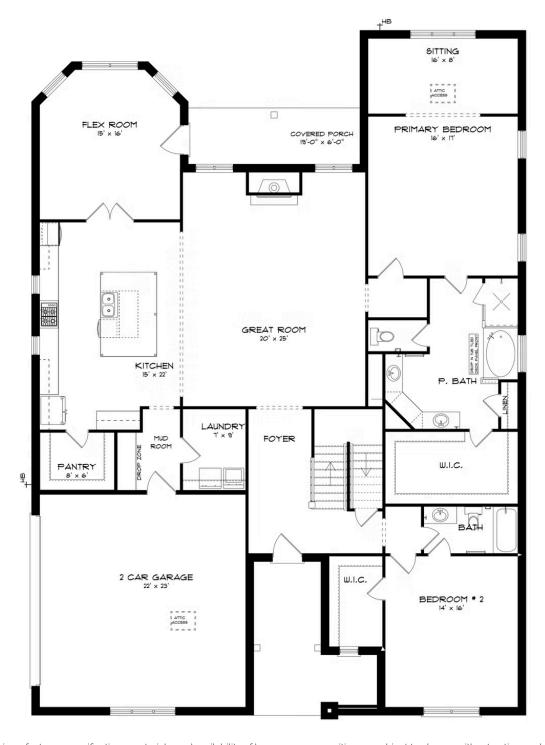

#### **ABOUT THIS PLAN**

The Stallworth floorplan has massive amounts of space inside its five bedrooms, four full bathrooms and bonus room. It features two bedrooms downstairs, one the huge primary suite and another large bedroom both with walk in closets and connecting bathrooms. The primary suite includes a well-lit sitting area in addition to the bedroom area perfect for a quiet reading area. The primary bath boasts a corner double vanity for plenty of storage space and a toilet room closed along with a walk in shower, large soaking tub and linen closet. The airy great room with gleaming hardwoods in the heart of the home is open to the large kitchen complete with a gorgeous granite island that is large enough for seating several people; perfect for entertaining and cooking at the same time. Plenty of cabinets and counter space line the back wall along with the wall oven and cook top. An enormous pantry completes this stunning kitchen that can accommodate many people. Off of the kitchen is a connecting flex room that can be used as a formal dining area or office space. On the other side of the

# **FIRST FLOOR (H)**

Prices, plans, dimensions, features, specifications, materials, and availability of homes or communities are subject to change without notice or obligation. Illustrations are artists depictions only and may differ from completed improvements. All prices subject to change without notice. Please contact your sales associate before writing an offer.