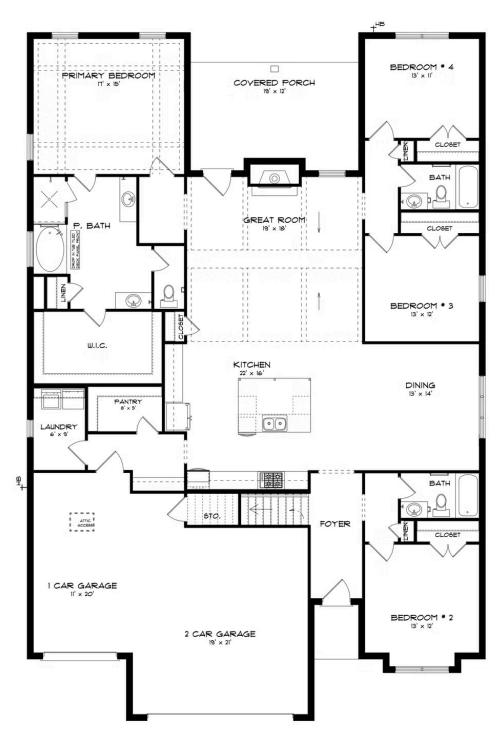

## FIRST FLOOR (E)

Prices, plans, dimensions, features, specifications, materials, and availability of homes or communities are subject to change without notice or obligation. Illustrations are artists depictions only and may differ from completed improvements. All prices subject to change without notice. Please contact your sales associate before writing an offer.

#### **ABOUT THIS PLAN**

Introducing the St. James II floorplan - a heavenly abode designed for modern living. Step into the grand foyer leading to a stunning kitchen with granite countertops and an island, seamlessly connecting to the dining area. The expansive great room features hardwood floors, a cozy fireplace, and vaulted ceilings, perfect for gatherings. Retreat to the spacious covered back patio for relaxation. With a 3-car garage providing ample storage, this 4-bed, 4-bath plan offers versatility and charm, ideal for multi-generational living. Discover the epitome of comfort and luxury in the St. James II.